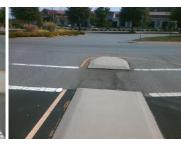

## Access Compliance Report Public Rights-of-Way (Island Curb Cuts)

Data

N/A

Intersection ID: 10013834 Main Street: IKEA\_BV Cross Street: N/A Location: W

ADA ID: 7F11FDFFF482 Curb Cut Type: MedianRefuge2 Initial Pass/Fail: Fail Overall Compliance: No Severity Score: 1.25

Description

Remove & Replace Entire Refuge.

Surveyor Notes:

Possible Solutions:

N/A

PROW/ADA:

N/A

|   |                        | rieia ivie           |  |
|---|------------------------|----------------------|--|
|   | Compliance Description |                      |  |
|   | No                     | Refuge 1 Length (In) |  |
|   | Yes                    | Refuge 1 Width (In)  |  |
|   | Yes                    | Refuge 1 Slope (%)   |  |
|   | Yes                    | Refuge 1 X Slope (%) |  |
|   | N/A                    | Painted X Walk1?     |  |
|   | N/A                    | X Walk 1 Direction   |  |
|   | N/A                    | X Walk 1 Width (In)  |  |
|   | N/A                    | Road 1 Slope (%)     |  |
|   | N/A                    | Road 1 X Slope (%)   |  |
|   |                        |                      |  |
|   | No                     | Refuge 2 Length (In) |  |
|   | Yes                    | Refuge 2 Width (In)  |  |
|   | Yes                    | Refuge 2 Slope (%)   |  |
|   | Yes                    | Refuge 2 X Slope (%) |  |
|   | N/A                    | Painted X Walk2?     |  |
|   | N/A                    | X Walk 2 Direction   |  |
|   | N/A                    | X Walk 2 Width (In)  |  |
|   | N/A                    | Road 2 Slope (%)     |  |
|   | N/A                    | Road 2 X Slope (%)   |  |
|   |                        |                      |  |
|   | N/A                    | Refuge 3 Length (in) |  |
| 0 | N/A                    | Refuge 3 Width (in)  |  |