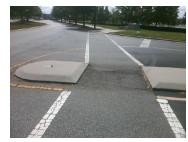

Description

Remove & Replace Entire Refuge.

Surveyor Notes:

Possible Solutions:

N/A

PROW/ADA:

N/A

|   |                        | rieia ivie           |  |
|---|------------------------|----------------------|--|
|   | Compliance Description |                      |  |
|   | No                     | Refuge 1 Length (In) |  |
|   | Yes                    | Refuge 1 Width (In)  |  |
|   | Yes                    | Refuge 1 Slope (%)   |  |
|   | Yes                    | Refuge 1 X Slope (%) |  |
|   | N/A                    | Painted X Walk1?     |  |
|   | N/A                    | X Walk 1 Direction   |  |
|   | N/A                    | X Walk 1 Width (In)  |  |
|   | N/A                    | Road 1 Slope (%)     |  |
|   | N/A                    | Road 1 X Slope (%)   |  |
|   |                        |                      |  |
|   | No                     | Refuge 2 Length (In) |  |
|   | Yes                    | Refuge 2 Width (In)  |  |
|   | Yes                    | Refuge 2 Slope (%)   |  |
|   | Yes                    | Refuge 2 X Slope (%) |  |
|   | N/A                    | Painted X Walk2?     |  |
|   | N/A                    | X Walk 2 Direction   |  |
|   | N/A                    | X Walk 2 Width (In)  |  |
|   | N/A                    | Road 2 Slope (%)     |  |
|   | N/A                    | Road 2 X Slope (%)   |  |
|   |                        |                      |  |
|   | N/A                    | Refuge 3 Length (in) |  |
| 0 | N/A                    | Refuge 3 Width (in)  |  |