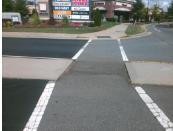

Description

Remove & Replace Entire Refuge.

Surveyor Notes:

Possible Solutions:

N/A

PROW/ADA:

N/A

|   |                        | rieia ivie           |  |
|---|------------------------|----------------------|--|
|   | Compliance Description |                      |  |
|   | No                     | Refuge 1 Length (In) |  |
|   | Yes                    | Refuge 1 Width (In)  |  |
|   | Yes                    | Refuge 1 Slope (%)   |  |
|   | Yes                    | Refuge 1 X Slope (%) |  |
|   | N/A                    | Painted X Walk1?     |  |
|   | N/A                    | X Walk 1 Direction   |  |
|   | N/A                    | X Walk 1 Width (In)  |  |
|   | N/A                    | Road 1 Slope (%)     |  |
|   | N/A                    | Road 1 X Slope (%)   |  |
|   |                        |                      |  |
|   | No                     | Refuge 2 Length (In) |  |
|   | Yes                    | Refuge 2 Width (In)  |  |
|   | Yes                    | Refuge 2 Slope (%)   |  |
|   | Yes                    | Refuge 2 X Slope (%) |  |
|   | N/A                    | Painted X Walk2?     |  |
|   | N/A                    | X Walk 2 Direction   |  |
|   | N/A                    | X Walk 2 Width (In)  |  |
|   | N/A                    | Road 2 Slope (%)     |  |
|   | N/A                    | Road 2 X Slope (%)   |  |
|   |                        |                      |  |
|   | N/A                    | Refuge 3 Length (in) |  |
| 0 | N/A                    | Refuge 3 Width (in)  |  |