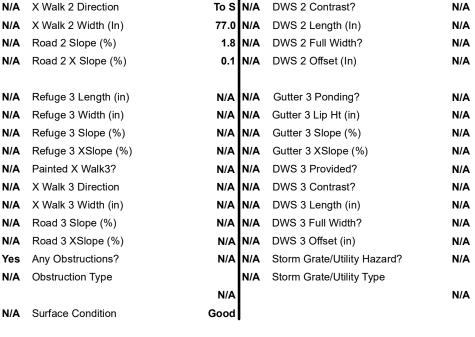

## Field Measurements/Component Compliance

Yes

79.5

To N N/A

35.5 N/A

78.5 N/A

1.4 N/A

Yes

Data Compliance

N/A

35.5 N/A Gutter 1 Ponding?

Gutter 1 Lip Ht (In)

Gutter 1 Slope (%)

DWS 1 Provided?

DWS 1 Contrast?

DWS 1 Length (In)

DWS 1 Full Width?

Gutter 2 Ponding?

Gutter 2 Lip Ht (In)

Gutter 2 Slope (%)

DWS 2 Provided?

Gutter 2 X Slope (%)

**1.7 N/A** DWS 1 Offset (In)

Gutter 1 X Slope (%)

Description

Remove & Replace Entire Refuge.

Surveyor Notes:

Possible Solutions:

N/A

PROW/ADA:

N/A

|   |                        | rieia ivie           |  |
|---|------------------------|----------------------|--|
|   | Compliance Description |                      |  |
|   | No                     | Refuge 1 Length (In) |  |
|   | Yes                    | Refuge 1 Width (In)  |  |
|   | Yes                    | Refuge 1 Slope (%)   |  |
|   | Yes                    | Refuge 1 X Slope (%) |  |
|   | N/A                    | Painted X Walk1?     |  |
|   | N/A                    | X Walk 1 Direction   |  |
|   | N/A                    | X Walk 1 Width (In)  |  |
|   | N/A                    | Road 1 Slope (%)     |  |
|   | N/A                    | Road 1 X Slope (%)   |  |
|   |                        |                      |  |
|   | No                     | Refuge 2 Length (In) |  |
|   | Yes                    | Refuge 2 Width (In)  |  |
|   | Yes                    | Refuge 2 Slope (%)   |  |
|   | Yes                    | Refuge 2 X Slope (%) |  |
|   | N/A                    | Painted X Walk2?     |  |
|   | N/A                    | X Walk 2 Direction   |  |
|   | N/A                    | X Walk 2 Width (In)  |  |
|   | N/A                    | Road 2 Slope (%)     |  |
|   | N/A                    | Road 2 X Slope (%)   |  |
|   |                        |                      |  |
|   | N/A                    | Refuge 3 Length (in) |  |
| 0 | N/A                    | Refuge 3 Width (in)  |  |