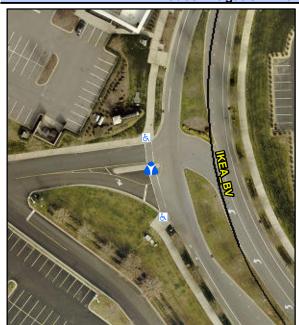

## Access Compliance Report Public Rights-of-Way (Island Curb Cuts)

Data

N/A

Intersection ID: 10013834 Main Street: IKEA\_BV Cross Street: N/A Location: W

ADA ID: 7F11FDFFF482 Curb Cut Type: MedianRefuge2 Initial Pass/Fail: Fail Overall Compliance: No Severity Score: 1.25

Description

Remove & Replace Entire Refuge.

Surveyor Notes:

Possible Solutions:

N/A

PROW/ADA:

N/A

|   |                        | rieia ivie           |  |
|---|------------------------|----------------------|--|
|   | Compliance Description |                      |  |
|   | No                     | Refuge 1 Length (In) |  |
|   | Yes                    | Refuge 1 Width (In)  |  |
|   | Yes                    | Refuge 1 Slope (%)   |  |
|   | Yes                    | Refuge 1 X Slope (%) |  |
|   | N/A                    | Painted X Walk1?     |  |
|   | N/A                    | X Walk 1 Direction   |  |
|   | N/A                    | X Walk 1 Width (In)  |  |
|   | N/A                    | Road 1 Slope (%)     |  |
|   | N/A                    | Road 1 X Slope (%)   |  |
|   |                        |                      |  |
|   | No                     | Refuge 2 Length (In) |  |
|   | Yes                    | Refuge 2 Width (In)  |  |
|   | Yes                    | Refuge 2 Slope (%)   |  |
|   | Yes                    | Refuge 2 X Slope (%) |  |
|   | N/A                    | Painted X Walk2?     |  |
|   | N/A                    | X Walk 2 Direction   |  |
|   | N/A                    | X Walk 2 Width (In)  |  |
|   | N/A                    | Road 2 Slope (%)     |  |
|   | N/A                    | Road 2 X Slope (%)   |  |
|   |                        |                      |  |
|   | N/A                    | Refuge 3 Length (in) |  |
| 0 | N/A                    | Refuge 3 Width (in)  |  |