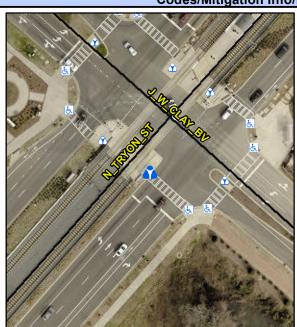

Main Street: N TRYON ST Cross Street: J W CLAY BV Location: Intersection ID: 32449 W **Curb Cut Type: MedianRefuge2** Initial Pass/Fail: Pass **Overall Compliance: No Severity Score:** ADA ID: 8045E63DD56B 25