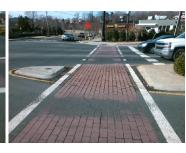

## Access Compliance Report Public Rights-of-Way (Island Curb Cuts)

Data

Intersection ID: 12013 Main Street: FREEDOM\_DR Cross Street: W\_MOREHEAD\_ST Location: W

ADA ID: 80B39F8427D8 Curb Cut Type: MedianRefuge2 Initial Pass/Fail: Fail Overall Compliance: No Severity Score: 12.5

## Field Measurements/Component Compliance

Data Compliance

Description

Possible Solutions:

Remove & Replace Entire Refuge.

Surveyor Notes:

N/A

PROW/ADA: