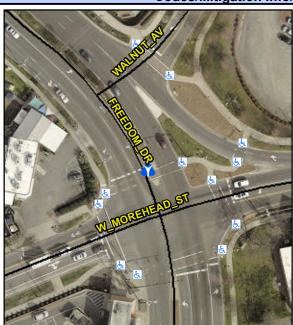

## Access Compliance Report Public Rights-of-Way (Island Curb Cuts)

Data

Intersection ID: 12013 Main Street: FREEDOM\_DR Cross Street: W\_MOREHEAD\_ST Location: W

ADA ID: 80B39F8427D8 Curb Cut Type: MedianRefuge2 Initial Pass/Fail: Fail Overall Compliance: No Severity Score: 12.5