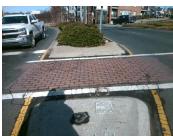

## Field Measurements/Component Compliance

Data Compliance

Description

Possible Solutions:

Remove & Replace Entire Refuge.

Surveyor Notes:

N/A

PROW/ADA: