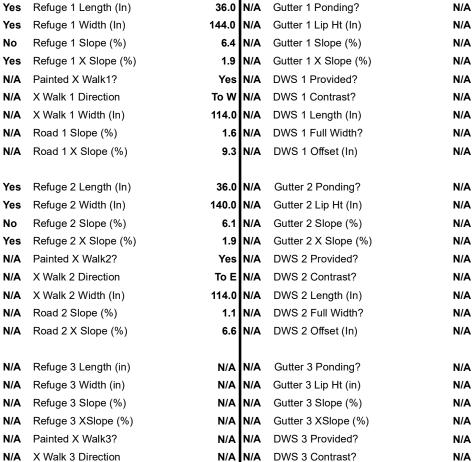

## Field Measurements/Component Compliance

Data Compliance

Description

Possible Solutions:

Remove & Replace Entire Refuge.

Surveyor Notes:

N/A

PROW/ADA:

Total Cost:

N/A

| N/A | Refuge 3 Slope (%) N/A  | N/A | Gutter 3 Slope (%)          | N/A |
|-----|-------------------------|-----|-----------------------------|-----|
| N/A | Refuge 3 XSlope (%) N/A | N/A | Gutter 3 XSlope (%)         | N/A |
| N/A | Painted X Walk3? N/A    | N/A | DWS 3 Provided?             | N/A |
| N/A | X Walk 3 Direction N/A  | N/A | DWS 3 Contrast?             | N/A |
| N/A | X Walk 3 Width (in) N/A | N/A | DWS 3 Length (in)           | N/A |
| N/A | Road 3 Slope (%)        | N/A | DWS 3 Full Width?           | N/A |
| N/A | Road 3 XSlope (%)       | N/A | DWS 3 Offset (in)           | N/A |
| Yes | Any Obstructions? N/A   | N/A | Storm Grate/Utility Hazard? | N/A |
| N/A | Obstruction Type        | N/A | Storm Grate/Utility Type    |     |
|     | N/A                     | 4   |                             | N/A |
| N/A | Surface Condition Good  | ı   |                             |     |
|     |                         |     |                             |     |