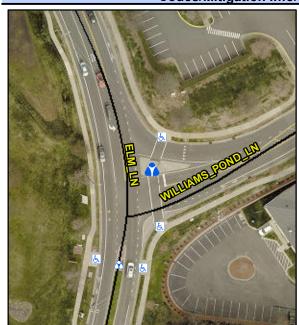

## Access Compliance Report Public Rights-of-Way (Island Curb Cuts)

Data

N/A

N/Δ

Intersection ID: 27584Main Street: ELM\_LNCross Street: WILLIAMS\_POND\_LNLocation: NEADA ID: 820D2E2297D2Curb Cut Type: MedianRefuge2Initial Pass/Fail: FailOverall Compliance: NoSeverity Score: 0