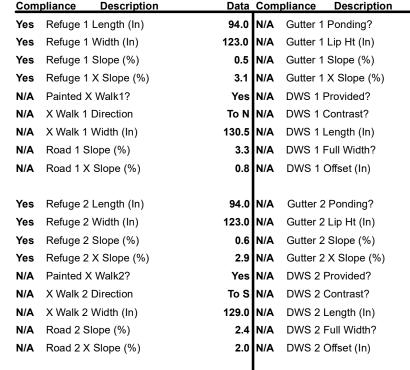

## Field Measurements/Component Compliance

Remove & Replace Entire Refuge.

Surveyor Notes:
N/A

PROW/ADA:

N/A

Total Cost: \$ 3000.00

Refuge 3 Length (in)

| 11/ | Relage 5 Length (III) | IV/A | 17/ | Gutter 31 origing:          | IN/A |
|-----|-----------------------|------|-----|-----------------------------|------|
| N/A | Refuge 3 Width (in)   | N/A  | N/A | Gutter 3 Lip Ht (in)        | N/A  |
| N/A | Refuge 3 Slope (%)    | N/A  | N/A | Gutter 3 Slope (%)          | N/A  |
| N/A | Refuge 3 XSlope (%)   | N/A  | N/A | Gutter 3 XSlope (%)         | N/A  |
| N/A | Painted X Walk3?      | N/A  | N/A | DWS 3 Provided?             | N/A  |
| N/A | X Walk 3 Direction    | N/A  | N/A | DWS 3 Contrast?             | N/A  |
| N/A | X Walk 3 Width (in)   | N/A  | N/A | DWS 3 Length (in)           | N/A  |
| N/A | Road 3 Slope (%)      | N/A  | N/A | DWS 3 Full Width?           | N/A  |
| N/A | Road 3 XSlope (%)     | N/A  | N/A | DWS 3 Offset (in)           | N/A  |
| Yes | Any Obstructions?     | N/A  | N/A | Storm Grate/Utility Hazard? | N/A  |
| N/A | Obstruction Type      |      | N/A | Storm Grate/Utility Type    |      |
|     |                       | N/A  |     |                             | N/A  |
| N/A | Surface Condition     | Good |     |                             |      |
|     |                       |      | -   |                             |      |

N/A N/A Gutter 3 Ponding?