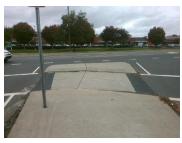

## Field Measurements/Component Compliance

Remove & Replace Entire Refuge.

Surveyor Notes:
N/A

PROW/ADA:

N/A

Total Cost: \$ 3000.00

Refuge 3 Length (in)

| 11/ | Relage 5 Length (III) | IV/A | 17/ | Gutter 31 origing:          | IN/A |
|-----|-----------------------|------|-----|-----------------------------|------|
| N/A | Refuge 3 Width (in)   | N/A  | N/A | Gutter 3 Lip Ht (in)        | N/A  |
| N/A | Refuge 3 Slope (%)    | N/A  | N/A | Gutter 3 Slope (%)          | N/A  |
| N/A | Refuge 3 XSlope (%)   | N/A  | N/A | Gutter 3 XSlope (%)         | N/A  |
| N/A | Painted X Walk3?      | N/A  | N/A | DWS 3 Provided?             | N/A  |
| N/A | X Walk 3 Direction    | N/A  | N/A | DWS 3 Contrast?             | N/A  |
| N/A | X Walk 3 Width (in)   | N/A  | N/A | DWS 3 Length (in)           | N/A  |
| N/A | Road 3 Slope (%)      | N/A  | N/A | DWS 3 Full Width?           | N/A  |
| N/A | Road 3 XSlope (%)     | N/A  | N/A | DWS 3 Offset (in)           | N/A  |
| Yes | Any Obstructions?     | N/A  | N/A | Storm Grate/Utility Hazard? | N/A  |
| N/A | Obstruction Type      |      | N/A | Storm Grate/Utility Type    |      |
|     |                       | N/A  |     |                             | N/A  |
| N/A | Surface Condition     | Good |     |                             |      |
|     |                       |      | -   |                             |      |