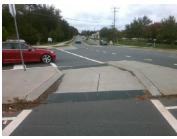

## Field Measurements/Component Compliance

Remove & Replace Entire Refuge.

Surveyor Notes:
N/A

PROW/ADA:

N/A

Total Cost: \$ 3000.00

Refuge 3 Length (in)

| 11/ | Relage 5 Length (III) | IV/A | 17/ | Gutter 31 origing:          | IN/A |
|-----|-----------------------|------|-----|-----------------------------|------|
| N/A | Refuge 3 Width (in)   | N/A  | N/A | Gutter 3 Lip Ht (in)        | N/A  |
| N/A | Refuge 3 Slope (%)    | N/A  | N/A | Gutter 3 Slope (%)          | N/A  |
| N/A | Refuge 3 XSlope (%)   | N/A  | N/A | Gutter 3 XSlope (%)         | N/A  |
| N/A | Painted X Walk3?      | N/A  | N/A | DWS 3 Provided?             | N/A  |
| N/A | X Walk 3 Direction    | N/A  | N/A | DWS 3 Contrast?             | N/A  |
| N/A | X Walk 3 Width (in)   | N/A  | N/A | DWS 3 Length (in)           | N/A  |
| N/A | Road 3 Slope (%)      | N/A  | N/A | DWS 3 Full Width?           | N/A  |
| N/A | Road 3 XSlope (%)     | N/A  | N/A | DWS 3 Offset (in)           | N/A  |
| Yes | Any Obstructions?     | N/A  | N/A | Storm Grate/Utility Hazard? | N/A  |
| N/A | Obstruction Type      |      | N/A | Storm Grate/Utility Type    |      |
|     |                       | N/A  |     |                             | N/A  |
| N/A | Surface Condition     | Good |     |                             |      |
|     |                       |      | -   |                             |      |