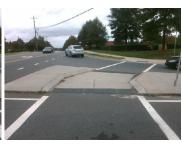

## Access Compliance Report Public Rights-of-Way (Island Curb Cuts)

Data

N/A

N/Δ

Intersection ID: 27584Main Street: ELM\_LNCross Street: WILLIAMS\_POND\_LNLocation: NEADA ID: 820D2E2297D2Curb Cut Type: MedianRefuge2Initial Pass/Fail: FailOverall Compliance: NoSeverity Score: 0

## Field Measurements/Component Compliance

Remove & Replace Entire Refuge.

Surveyor Notes:
N/A

PROW/ADA:

N/A

Total Cost: \$ 3000.00

Refuge 3 Length (in)

| 11/ | Relage 5 Length (III) | IV/A | 17/ | Gutter 31 origing:          | IN/A |
|-----|-----------------------|------|-----|-----------------------------|------|
| N/A | Refuge 3 Width (in)   | N/A  | N/A | Gutter 3 Lip Ht (in)        | N/A  |
| N/A | Refuge 3 Slope (%)    | N/A  | N/A | Gutter 3 Slope (%)          | N/A  |
| N/A | Refuge 3 XSlope (%)   | N/A  | N/A | Gutter 3 XSlope (%)         | N/A  |
| N/A | Painted X Walk3?      | N/A  | N/A | DWS 3 Provided?             | N/A  |
| N/A | X Walk 3 Direction    | N/A  | N/A | DWS 3 Contrast?             | N/A  |
| N/A | X Walk 3 Width (in)   | N/A  | N/A | DWS 3 Length (in)           | N/A  |
| N/A | Road 3 Slope (%)      | N/A  | N/A | DWS 3 Full Width?           | N/A  |
| N/A | Road 3 XSlope (%)     | N/A  | N/A | DWS 3 Offset (in)           | N/A  |
| Yes | Any Obstructions?     | N/A  | N/A | Storm Grate/Utility Hazard? | N/A  |
| N/A | Obstruction Type      |      | N/A | Storm Grate/Utility Type    |      |
|     |                       | N/A  |     |                             | N/A  |
| N/A | Surface Condition     | Good |     |                             |      |
|     |                       |      | -   |                             |      |