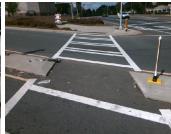

ADA ID: 82862C9C9302 Curb Cut Type: MedianRefuge2 Initial Pass/Fail: Fail Overall Compliance: No Severity Score: 13.75

3000.00

N/A X Walk 3 Width (in)

Road 3 Slope (%)

Road 3 XSlope (%)

Any Obstructions?

Obstruction Type

| Compliance Description |                      |       | Compliance Description |                      |  |
|------------------------|----------------------|-------|------------------------|----------------------|--|
| No                     | Refuge 1 Length (In) |       | N/A                    |                      |  |
| Yes                    | Refuge 1 Width (In)  | 104.5 | N/A                    | Gutter 1 Lip Ht (In) |  |
| Yes                    | Refuge 1 Slope (%)   | 1.7   | N/A                    | Gutter 1 Slope (%)   |  |
| No                     | Refuge 1 X Slope (%) | 5.1   | N/A                    | Gutter 1 X Slope (%) |  |
| N/A                    | Painted X Walk1?     | Yes   | N/A                    | DWS 1 Provided?      |  |
| N/A                    | X Walk 1 Direction   | To NW | N/A                    | DWS 1 Contrast?      |  |
| N/A                    | X Walk 1 Width (In)  | 120.5 | N/A                    | DWS 1 Length (In)    |  |
| N/A                    | Road 1 Slope (%)     | 5.3   | N/A                    | DWS 1 Full Width?    |  |
| N/A                    | Road 1 X Slope (%)   | 1.8   | N/A                    | DWS 1 Offset (In)    |  |
|                        |                      |       |                        |                      |  |
| No                     | Refuge 2 Length (In) | 26.5  | N/A                    | Gutter 2 Ponding?    |  |
| Yes                    | Refuge 2 Width (In)  | 104.5 | N/A                    | Gutter 2 Lip Ht (In) |  |
| Yes                    | Refuge 2 Slope (%)   | 2.1   | N/A                    | Gutter 2 Slope (%)   |  |
| No                     | Refuge 2 X Slope (%) | 5.9   | N/A                    | Gutter 2 X Slope (%) |  |
| N/A                    | Painted X Walk2?     | Yes   | N/A                    | DWS 2 Provided?      |  |
| N/A                    | X Walk 2 Direction   | To SE | N/A                    | DWS 2 Contrast?      |  |
| N/A                    | X Walk 2 Width (In)  | 117.0 | N/A                    | DWS 2 Length (In)    |  |
| N/A                    | Road 2 Slope (%)     | 5.5   | N/A                    | DWS 2 Full Width?    |  |
| N/A                    | Road 2 X Slope (%)   | 2.2   | N/A                    | DWS 2 Offset (In)    |  |
|                        |                      |       |                        |                      |  |
| N/A                    | Refuge 3 Length (in) | N/A   | N/A                    | Gutter 3 Ponding?    |  |
| N/A                    | Refuge 3 Width (in)  | N/A   | N/A                    | Gutter 3 Lip Ht (in) |  |
| N/A                    | Refuge 3 Slope (%)   | N/A   | N/A                    | Gutter 3 Slope (%)   |  |
| N/A                    | Refuge 3 XSlope (%)  | N/A   | N/A                    | Gutter 3 XSlope (%)  |  |
| N/A                    | Painted X Walk3?     | N/A   | N/A                    | DWS 3 Provided?      |  |
| N/A                    | X Walk 3 Direction   | N/A   | N/A                    | DWS 3 Contrast?      |  |