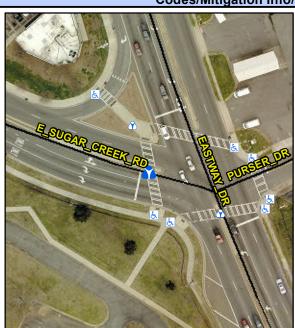

N/A

N/A N/A N/A N/A

N/A

N/A

N/A

N/A

N/A

Intersection ID: 10630 Main Street: E\_SUGAR\_CREEK\_RD Cross Street: EASTWAY\_DR Location: SW