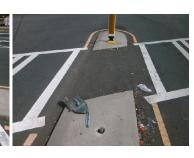

| Refuge 3 Length (in) | N/A   | N/A                    | Gutter 3 Ponding?    |  |
| N/A                    | Refuge 3 Width (in)  | N/A   | N/A                    | Gutter 3 Lip Ht (in) |  |
| N/A                    | Refuge 3 Slope (%)   | N/A   | N/A                    | Gutter 3 Slope (%)   |  |
| N/A                    | Refuge 3 XSlope (%)  | N/A   | N/A                    | Gutter 3 XSlope (%)  |  |
| N/A                    | Painted X Walk3?     | N/A   | N/A                    | DWS 3 Provided?      |  |
| N/A                    | X Walk 3 Direction   | N/A   | N/A                    | DWS 3 Contrast?      |  |

N/A

N/A

N/A

N/A

Good

N/A DWS 3 Length (in)

N/A DWS 3 Full Width?

DWS 3 Offset (in)

**N/A N/A** Storm Grate/Utility Hazard?

N/A Storm Grate/Utility Type