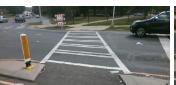

ADA ID: 82862C9C9302 Curb Cut Type: MedianRefuge2 Initial Pass/Fail: Fail Overall Compliance: No Severity Score: 13.75

3000.00

N/A X Walk 3 Width (in)

Road 3 Slope (%)

Road 3 XSlope (%)

Any Obstructions?

Obstruction Type

| Compliance Description |                      |       | Compliance Description |                      |  |
|------------------------|----------------------|-------|------------------------|----------------------|--|
| No                     | Refuge 1 Length (In) |       | N/A                    |                      |  |
| Yes                    | Refuge 1 Width (In)  | 104.5 | N/A                    | Gutter 1 Lip Ht (In) |  |
| Yes                    | Refuge 1 Slope (%)   | 1.7   | N/A                    | Gutter 1 Slope (%)   |  |
| No                     | Refuge 1 X Slope (%) | 5.1   | N/A                    | Gutter 1 X Slope (%) |  |
| N/A                    | Painted X Walk1?     | Yes   | N/A                    | DWS 1 Provided?      |  |
| N/A                    | X Walk 1 Direction   | To NW | N/A                    | DWS 1 Contrast?      |  |
| N/A                    | X Walk 1 Width (In)  | 120.5 | N/A                    | DWS 1 Length (In)    |  |
| N/A                    | Road 1 Slope (%)     | 5.3   | N/A                    | DWS 1 Full Width?    |  |
| N/A                    | Road 1 X Slope (%)   | 1.8   | N/A                    | DWS 1 Offset (In)    |  |
|                        |                      |       |                        |                      |  |
| No                     | Refuge 2 Length (In) | 26.5  | N/A                    | Gutter 2 Ponding?    |  |
| Yes                    | Refuge 2 Width (In)  | 104.5 | N/A                    | Gutter 2 Lip Ht (In) |  |
| Yes                    | Refuge 2 Slope (%)   | 2.1   | N/A                    | Gutter 2 Slope (%)   |  |
| No                     | Refuge 2 X Slope (%) | 5.9   | N/A                    | Gutter 2 X Slope (%) |  |
| N/A                    | Painted X Walk2?     | Yes   | N/A                    | DWS 2 Provided?      |  |
| N/A                    | X Walk 2 Direction   | To SE | N/A                    | DWS 2 Contrast?      |  |
| N/A                    | X Walk 2 Width (In)  | 117.0 | N/A                    | DWS 2 Length (In)    |  |
| N/A                    | Road 2 Slope (%)     | 5.5   | N/A                    | DWS 2 Full Width?    |  |
| N/A                    | Road 2 X Slope (%)   | 2.2   | N/A                    | DWS 2 Offset (In)    |  |
|                        |                      |       |                        |                      |  |
| N/A                    | Refuge 3 Length (in) | N/A   | N/A                    | Gutter 3 Ponding?    |  |
| N/A                    | Refuge 3 Width (in)  | N/A   | N/A                    | Gutter 3 Lip Ht (in) |  |
| N/A                    | Refuge 3 Slope (%)   | N/A   | N/A                    | Gutter 3 Slope (%)   |  |
| N/A                    | Refuge 3 XSlope (%)  | N/A   | N/A                    | Gutter 3 XSlope (%)  |  |
| N/A                    | Painted X Walk3?     | N/A   | N/A                    | DWS 3 Provided?      |  |
| N/A                    | X Walk 3 Direction   | N/A   | N/A                    | DWS 3 Contrast?      |  |