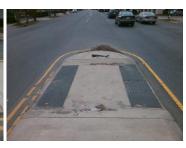

## Field Measurements/Component Compliance

**Remove & Replace Detectable** Warning System.

Surveyor Notes:

N/A

PROW/ADA:

Total Cost:

N/A

| Com | pliance  | Description   | Data  | Com | pliance  | Desc     | ription |
|-----|----------|---------------|-------|-----|----------|----------|---------|
| Yes | Refuge   | 1 Length (In) | 52.0  | Yes | Gutter 1 | Pondir   | ng?     |
| Yes | Refuge   | 1 Width (In)  | 95.0  | Yes | Gutter 1 | Lip Ht   | (ln)    |
| Yes | Refuge   | 1 Slope (%)   | 1.2   | Yes | Gutter 1 | Slope    | (%)     |
| Yes | Refuge   | 1 X Slope (%) | 0.5   | Yes | Gutter 1 | X Slop   | e (%)   |
| N/A | Painted  | X Walk1?      | No    | Yes | DWS 1 I  | Provide  | d?      |
| N/A | X Walk 1 | Direction     | To SE | No  | DWS 1    | Contras  | st?     |
| N/A | X Walk 1 | Width (In)    | N/A   | Yes | DWS 1 I  | ength    | (ln)    |
| N/A | Road 1   | Slope (%)     | 1.1   | Yes | DWS 1 I  | Full Wid | dth?    |
| N/A | Road 1   | X Slope (%)   | 2.6   | Yes | DWS 1    | Offset ( | ln)     |
| Yes | Refuge 2 | 2 Length (In) | 52.0  | Yes | Gutter 2 | ! Pondii | na?     |
| Yes | ŭ        | 2 Width (In)  | 95.0  | Yes | Gutter 2 |          | •       |
| Yes | Refuge 2 | 2 Slope (%)   | 4.8   | Yes | Gutter 2 | Slope    | (%)     |
| Yes | Refuge 2 | 2 X Slope (%) | 0.5   | Yes | Gutter 2 | X Slop   | e (%)   |
| N/A | Painted  | X Walk2?      | No    | Yes | DWS 2    | Provide  | ed?     |
| N/A | X Walk 2 | 2 Direction   | To NW | No  | DWS 2    | Contras  | st?     |
| N/A | X Walk 2 | 2 Width (In)  | N/A   | Yes | DWS 2    | Length   | (ln)    |
| N/A | Road 2   | Slope (%)     | 0.8   | Yes | DWS 2    | Full Wi  | dth?    |
| N/A | Road 2   | X Slope (%)   | 2.0   | Yes | DWS 2    | Offset ( | ln)     |
| N/A | Refuge 3 | B Length (in) | N/A   | N/A | Gutter 3 | Pondii   | ng?     |
| N/A | Refuge 3 | 3 Width (in)  | N/A   | N/A | Gutter 3 |          | -       |
| N/A | Refuge 3 | 3 Slope (%)   | N/A   | N/A | Gutter 3 | Slope    | (%)     |
|     |          |               |       | l   | 0 " 0    |          | (0()    |