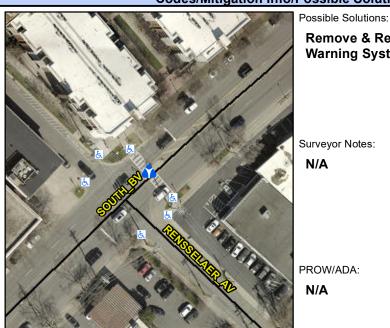

Yes No 24.0 Yes 0.0

N/A

Intersection ID: 13752 Main Street: RENSSELAER AV Cross Street: SOUTH\_BV Location: NE ADA ID: 82BC50AF896B Curb Cut Type: MedianRefuge2 Initial Pass/Fail: Pass **Overall Compliance: No** Severity Score: 10.25