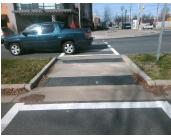

## **Access Compliance Report Public Rights-of-Way** (Island Curb Cuts)

<u>Data</u>

N/A

Intersection ID: 13404 Main Street: LEXINGTON\_AV Cross Street: E\_CARSON\_BV Location: SW ADA ID: 82F988EDC268 Curb Cut Type: MedianRefuge2 Initial Pass/Fail: Fail **Overall Compliance: No Severity Score:** 10

## Field Measurements/Component Compliance

Data Compliance

**54.0 N/A** Gutter 1 Ponding?

Description

Remove & Replace Entire Refuge.

Surveyor Notes:

N/A

PROW/ADA:

N/A

Total Cost: 3000.00

|     | 3 3 ( )              |       |     | 3                           |     |
|-----|----------------------|-------|-----|-----------------------------|-----|
| No  | Refuge 1 Width (In)  | 54.0  | N/A | Gutter 1 Lip Ht (In)        | N/A |
| Yes | Refuge 1 Slope (%)   | 2.3   | N/A | Gutter 1 Slope (%)          | N/A |
| Yes | Refuge 1 X Slope (%) | 2.6   | N/A | Gutter 1 X Slope (%)        | N/A |
| N/A | Painted X Walk1?     | Yes   | N/A | DWS 1 Provided?             | N/A |
| N/A | X Walk 1 Direction   | To NW | N/A | DWS 1 Contrast?             | N/A |
| N/A | X Walk 1 Width (In)  | 113.0 | N/A | DWS 1 Length (In)           | N/A |
| N/A | Road 1 Slope (%)     | 2.6   | N/A | DWS 1 Full Width?           | N/A |
| N/A | Road 1 X Slope (%)   | 1.3   | N/A | DWS 1 Offset (In)           | N/A |
|     |                      |       |     |                             |     |
| Yes | Refuge 2 Length (In) | 118.0 | N/A | Gutter 2 Ponding?           | N/A |
| Yes | Refuge 2 Width (In)  | 118.0 | N/A | Gutter 2 Lip Ht (In)        | N/A |
| Yes | Refuge 2 Slope (%)   | 4.8   | N/A | Gutter 2 Slope (%)          | N/A |
| Yes | Refuge 2 X Slope (%) | 1.5   | N/A | Gutter 2 X Slope (%)        | N/A |
| N/A | Painted X Walk2?     | Yes   | N/A | DWS 2 Provided?             | N/A |
| N/A | X Walk 2 Direction   | To SE | N/A | DWS 2 Contrast?             | N/A |
| N/A | X Walk 2 Width (In)  | 111.0 | N/A | DWS 2 Length (In)           | N/A |
| N/A | Road 2 Slope (%)     | 1.6   | N/A | DWS 2 Full Width?           | N/A |
| N/A | Road 2 X Slope (%)   | 3.1   | N/A | DWS 2 Offset (In)           | N/A |
|     |                      |       |     |                             |     |
| N/A | Refuge 3 Length (in) | N/A   | N/A | Gutter 3 Ponding?           | N/A |
| N/A | Refuge 3 Width (in)  | N/A   | N/A | Gutter 3 Lip Ht (in)        | N/A |
| N/A | Refuge 3 Slope (%)   | N/A   | N/A | Gutter 3 Slope (%)          | N/A |
| N/A | Refuge 3 XSlope (%)  | N/A   | N/A | Gutter 3 XSlope (%)         | N/A |
| N/A | Painted X Walk3?     | N/A   | N/A | DWS 3 Provided?             | N/A |
| N/A | X Walk 3 Direction   | N/A   | N/A | DWS 3 Contrast?             | N/A |
| N/A | X Walk 3 Width (in)  | N/A   | N/A | DWS 3 Length (in)           | N/A |
| N/A | Road 3 Slope (%)     | N/A   | N/A | DWS 3 Full Width?           | N/A |
| N/A | Road 3 XSlope (%)    | N/A   | N/A | DWS 3 Offset (in)           | N/A |
| Yes | Any Obstructions?    | N/A   | N/A | Storm Grate/Utility Hazard? | N/A |
| N/A | Obstruction Type     |       | N/A | Storm Grate/Utility Type    |     |
|     |                      | N/A   |     |                             | N/A |
| N/A | Surface Condition    | Good  |     |                             |     |
|     |                      |       |     |                             |     |