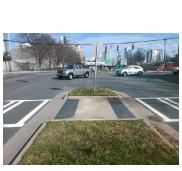

## **Access Compliance Report Public Rights-of-Way** (Island Curb Cuts)

<u>Data</u>

N/A

Intersection ID: 13404 Main Street: LEXINGTON\_AV Cross Street: E\_CARSON\_BV Location: SW ADA ID: 82F988EDC268 Curb Cut Type: MedianRefuge2 Initial Pass/Fail: Fail **Overall Compliance: No Severity Score:** 10

## Field Measurements/Component Compliance

Data Compliance

**54.0 N/A** Gutter 1 Ponding?

Description

Remove & Replace Entire Refuge.

Surveyor Notes:

N/A

PROW/ADA:

N/A

Total Cost: 3000.00

|     | 3 3 ( )              |       |     | 3                           |     |
|-----|----------------------|-------|-----|-----------------------------|-----|
| No  | Refuge 1 Width (In)  | 54.0  | N/A | Gutter 1 Lip Ht (In)        | N/A |
| Yes | Refuge 1 Slope (%)   | 2.3   | N/A | Gutter 1 Slope (%)          | N/A |
| Yes | Refuge 1 X Slope (%) | 2.6   | N/A | Gutter 1 X Slope (%)        | N/A |
| N/A | Painted X Walk1?     | Yes   | N/A | DWS 1 Provided?             | N/A |
| N/A | X Walk 1 Direction   | To NW | N/A | DWS 1 Contrast?             | N/A |
| N/A | X Walk 1 Width (In)  | 113.0 | N/A | DWS 1 Length (In)           | N/A |
| N/A | Road 1 Slope (%)     | 2.6   | N/A | DWS 1 Full Width?           | N/A |
| N/A | Road 1 X Slope (%)   | 1.3   | N/A | DWS 1 Offset (In)           | N/A |
|     |                      |       |     |                             |     |
| Yes | Refuge 2 Length (In) | 118.0 | N/A | Gutter 2 Ponding?           | N/A |
| Yes | Refuge 2 Width (In)  | 118.0 | N/A | Gutter 2 Lip Ht (In)        | N/A |
| Yes | Refuge 2 Slope (%)   | 4.8   | N/A | Gutter 2 Slope (%)          | N/A |
| Yes | Refuge 2 X Slope (%) | 1.5   | N/A | Gutter 2 X Slope (%)        | N/A |
| N/A | Painted X Walk2?     | Yes   | N/A | DWS 2 Provided?             | N/A |
| N/A | X Walk 2 Direction   | To SE | N/A | DWS 2 Contrast?             | N/A |
| N/A | X Walk 2 Width (In)  | 111.0 | N/A | DWS 2 Length (In)           | N/A |
| N/A | Road 2 Slope (%)     | 1.6   | N/A | DWS 2 Full Width?           | N/A |
| N/A | Road 2 X Slope (%)   | 3.1   | N/A | DWS 2 Offset (In)           | N/A |
|     |                      |       |     |                             |     |
| N/A | Refuge 3 Length (in) | N/A   | N/A | Gutter 3 Ponding?           | N/A |
| N/A | Refuge 3 Width (in)  | N/A   | N/A | Gutter 3 Lip Ht (in)        | N/A |
| N/A | Refuge 3 Slope (%)   | N/A   | N/A | Gutter 3 Slope (%)          | N/A |
| N/A | Refuge 3 XSlope (%)  | N/A   | N/A | Gutter 3 XSlope (%)         | N/A |
| N/A | Painted X Walk3?     | N/A   | N/A | DWS 3 Provided?             | N/A |
| N/A | X Walk 3 Direction   | N/A   | N/A | DWS 3 Contrast?             | N/A |
| N/A | X Walk 3 Width (in)  | N/A   | N/A | DWS 3 Length (in)           | N/A |
| N/A | Road 3 Slope (%)     | N/A   | N/A | DWS 3 Full Width?           | N/A |
| N/A | Road 3 XSlope (%)    | N/A   | N/A | DWS 3 Offset (in)           | N/A |
| Yes | Any Obstructions?    | N/A   | N/A | Storm Grate/Utility Hazard? | N/A |
| N/A | Obstruction Type     |       | N/A | Storm Grate/Utility Type    |     |
|     |                      | N/A   |     |                             | N/A |
| N/A | Surface Condition    | Good  |     |                             |     |
|     |                      |       |     |                             |     |