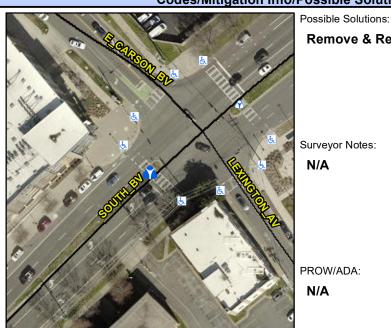

## **Access Compliance Report Public Rights-of-Way** (Island Curb Cuts)

<u>Data</u>

N/A

Intersection ID: 13404 Main Street: LEXINGTON\_AV Cross Street: E\_CARSON\_BV Location: SW ADA ID: 82F988EDC268 Curb Cut Type: MedianRefuge2 Initial Pass/Fail: Fail **Overall Compliance: No Severity Score:** 10

## Codes/Mitigation Info/Possible Solution

## Field Measurements/Component Compliance

Data Compliance

**54.0 N/A** Gutter 1 Ponding?

Description

Remove & Replace Entire Refuge.

Surveyor Notes:

N/A

PROW/ADA: