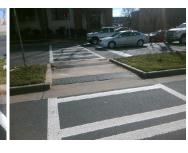

## **Access Compliance Report Public Rights-of-Way** (Island Curb Cuts)

<u>Data</u>

N/A

Intersection ID: 13404 Main Street: LEXINGTON\_AV Cross Street: E\_CARSON\_BV Location: SW ADA ID: 82F988EDC268 Curb Cut Type: MedianRefuge2 Initial Pass/Fail: Fail **Overall Compliance: No Severity Score:** 10

## Field Measurements/Component Compliance

Data Compliance

**54.0 N/A** Gutter 1 Ponding?

Description

Remove & Replace Entire Refuge.

Surveyor Notes:

N/A

PROW/ADA:

N/A

Total Cost: 3000.00

|     | 3 3 ( )              |       |     | 3                           |     |
|-----|----------------------|-------|-----|-----------------------------|-----|
| No  | Refuge 1 Width (In)  | 54.0  | N/A | Gutter 1 Lip Ht (In)        | N/A |
| Yes | Refuge 1 Slope (%)   | 2.3   | N/A | Gutter 1 Slope (%)          | N/A |
| Yes | Refuge 1 X Slope (%) | 2.6   | N/A | Gutter 1 X Slope (%)        | N/A |
| N/A | Painted X Walk1?     | Yes   | N/A | DWS 1 Provided?             | N/A |
| N/A | X Walk 1 Direction   | To NW | N/A | DWS 1 Contrast?             | N/A |
| N/A | X Walk 1 Width (In)  | 113.0 | N/A | DWS 1 Length (In)           | N/A |
| N/A | Road 1 Slope (%)     | 2.6   | N/A | DWS 1 Full Width?           | N/A |
| N/A | Road 1 X Slope (%)   | 1.3   | N/A | DWS 1 Offset (In)           | N/A |
|     |                      |       |     |                             |     |
| Yes | Refuge 2 Length (In) | 118.0 | N/A | Gutter 2 Ponding?           | N/A |
| Yes | Refuge 2 Width (In)  | 118.0 | N/A | Gutter 2 Lip Ht (In)        | N/A |
| Yes | Refuge 2 Slope (%)   | 4.8   | N/A | Gutter 2 Slope (%)          | N/A |
| Yes | Refuge 2 X Slope (%) | 1.5   | N/A | Gutter 2 X Slope (%)        | N/A |
| N/A | Painted X Walk2?     | Yes   | N/A | DWS 2 Provided?             | N/A |
| N/A | X Walk 2 Direction   | To SE | N/A | DWS 2 Contrast?             | N/A |
| N/A | X Walk 2 Width (In)  | 111.0 | N/A | DWS 2 Length (In)           | N/A |
| N/A | Road 2 Slope (%)     | 1.6   | N/A | DWS 2 Full Width?           | N/A |
| N/A | Road 2 X Slope (%)   | 3.1   | N/A | DWS 2 Offset (In)           | N/A |
|     |                      |       |     |                             |     |
| N/A | Refuge 3 Length (in) | N/A   | N/A | Gutter 3 Ponding?           | N/A |
| N/A | Refuge 3 Width (in)  | N/A   | N/A | Gutter 3 Lip Ht (in)        | N/A |
| N/A | Refuge 3 Slope (%)   | N/A   | N/A | Gutter 3 Slope (%)          | N/A |
| N/A | Refuge 3 XSlope (%)  | N/A   | N/A | Gutter 3 XSlope (%)         | N/A |
| N/A | Painted X Walk3?     | N/A   | N/A | DWS 3 Provided?             | N/A |
| N/A | X Walk 3 Direction   | N/A   | N/A | DWS 3 Contrast?             | N/A |
| N/A | X Walk 3 Width (in)  | N/A   | N/A | DWS 3 Length (in)           | N/A |
| N/A | Road 3 Slope (%)     | N/A   | N/A | DWS 3 Full Width?           | N/A |
| N/A | Road 3 XSlope (%)    | N/A   | N/A | DWS 3 Offset (in)           | N/A |
| Yes | Any Obstructions?    | N/A   | N/A | Storm Grate/Utility Hazard? | N/A |
| N/A | Obstruction Type     |       | N/A | Storm Grate/Utility Type    |     |
|     |                      | N/A   |     |                             | N/A |
| N/A | Surface Condition    | Good  |     |                             |     |
|     |                      |       |     |                             |     |