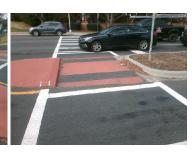

## Field Measurements/Component Compliance

Remove & Replace Entire Refuge.

Surveyor Notes:

Possible Solutions:

N/A

PROW/ADA:

N/A

| Com | pliance Description  | Data Cor  | npliance Description | Data |
|-----|----------------------|-----------|----------------------|------|
| Yes | Refuge 1 Length (In) | 65.0 N/A  | Gutter 1 Ponding?    | N/A  |
| Yes | Refuge 1 Width (In)  | 110.0 N/A | Gutter 1 Lip Ht (In) | N/A  |
| Yes | Refuge 1 Slope (%)   | 2.1 N/A   | Gutter 1 Slope (%)   | N/A  |
| Yes | Refuge 1 X Slope (%) | 2.8 N/A   | Gutter 1 X Slope (%) | N/A  |
| N/A | Painted X Walk1?     | Yes N/A   | DWS 1 Provided?      | N/A  |
| N/A | X Walk 1 Direction   | To SE N/A | DWS 1 Contrast?      | N/A  |
| N/A | X Walk 1 Width (In)  | 108.0 N/A | DWS 1 Length (In)    | N/A  |
| N/A | Road 1 Slope (%)     | 0.9 N/A   | DWS 1 Full Width?    | N/A  |
| N/A | Road 1 X Slope (%)   | 4.1 N/A   | DWS 1 Offset (In)    | N/A  |
|     |                      |           |                      |      |
| Yes | Refuge 2 Length (In) | 65.0 N/A  | Gutter 2 Ponding?    | N/A  |
| Yes | Refuge 2 Width (In)  | 110.0 N/A | Gutter 2 Lip Ht (In) | N/A  |
| Yes | Refuge 2 Slope (%)   | 0.3 N/A   | Gutter 2 Slope (%)   | N/A  |
| Yes | Refuge 2 X Slope (%) | 1.4 N/A   | Gutter 2 X Slope (%) | N/A  |
| N/A | Painted X Walk2?     | Yes N/A   | DWS 2 Provided?      | N/A  |
| N/A | X Walk 2 Direction   | To NW N/A | DWS 2 Contrast?      | N/A  |
| N/A | X Walk 2 Width (In)  | 112.0 N/A | DWS 2 Length (In)    | N/A  |
| N/A | Road 2 Slope (%)     | 1.0 N/A   | DWS 2 Full Width?    | N/A  |
| N/A | Road 2 X Slope (%)   | 0.9 N/A   | DWS 2 Offset (In)    | N/A  |
|     |                      |           |                      |      |
| N/A | Refuge 3 Length (in) | N/A N/A   | Gutter 3 Ponding?    | N/A  |
| N/A | Refuge 3 Width (in)  | N/A N/A   | Gutter 3 Lip Ht (in) | N/A  |
| N/A | Refuge 3 Slope (%)   | N/A N/A   | Gutter 3 Slope (%)   | N/A  |
| N/A | Refuge 3 XSlope (%)  | N/A N/A   | Gutter 3 XSlope (%)  | N/A  |
| N/A | Painted X Walk3?     | N/A N/A   | DWS 3 Provided?      | N/A  |
| N/A | X Walk 3 Direction   | N/A N/A   | DWS 3 Contrast?      | N/A  |
| N/A | X Walk 3 Width (in)  | N/A N/A   | DWS 3 Lenath (in)    | N/A  |