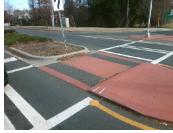

## Field Measurements/Component Compliance

Remove & Replace Entire Refuge.

Surveyor Notes:

Possible Solutions:

N/A

PROW/ADA:

N/A

| Com | pliance Description  | Data Cor  | npliance Description | Data |
|-----|----------------------|-----------|----------------------|------|
| Yes | Refuge 1 Length (In) | 65.0 N/A  | Gutter 1 Ponding?    | N/A  |
| Yes | Refuge 1 Width (In)  | 110.0 N/A | Gutter 1 Lip Ht (In) | N/A  |
| Yes | Refuge 1 Slope (%)   | 2.1 N/A   | Gutter 1 Slope (%)   | N/A  |
| Yes | Refuge 1 X Slope (%) | 2.8 N/A   | Gutter 1 X Slope (%) | N/A  |
| N/A | Painted X Walk1?     | Yes N/A   | DWS 1 Provided?      | N/A  |
| N/A | X Walk 1 Direction   | To SE N/A | DWS 1 Contrast?      | N/A  |
| N/A | X Walk 1 Width (In)  | 108.0 N/A | DWS 1 Length (In)    | N/A  |
| N/A | Road 1 Slope (%)     | 0.9 N/A   | DWS 1 Full Width?    | N/A  |
| N/A | Road 1 X Slope (%)   | 4.1 N/A   | DWS 1 Offset (In)    | N/A  |
|     |                      |           |                      |      |
| Yes | Refuge 2 Length (In) | 65.0 N/A  | Gutter 2 Ponding?    | N/A  |
| Yes | Refuge 2 Width (In)  | 110.0 N/A | Gutter 2 Lip Ht (In) | N/A  |
| Yes | Refuge 2 Slope (%)   | 0.3 N/A   | Gutter 2 Slope (%)   | N/A  |
| Yes | Refuge 2 X Slope (%) | 1.4 N/A   | Gutter 2 X Slope (%) | N/A  |
| N/A | Painted X Walk2?     | Yes N/A   | DWS 2 Provided?      | N/A  |
| N/A | X Walk 2 Direction   | To NW N/A | DWS 2 Contrast?      | N/A  |
| N/A | X Walk 2 Width (In)  | 112.0 N/A | DWS 2 Length (In)    | N/A  |
| N/A | Road 2 Slope (%)     | 1.0 N/A   | DWS 2 Full Width?    | N/A  |
| N/A | Road 2 X Slope (%)   | 0.9 N/A   | DWS 2 Offset (In)    | N/A  |
|     |                      |           |                      |      |
| N/A | Refuge 3 Length (in) | N/A N/A   | Gutter 3 Ponding?    | N/A  |
| N/A | Refuge 3 Width (in)  | N/A N/A   | Gutter 3 Lip Ht (in) | N/A  |
| N/A | Refuge 3 Slope (%)   | N/A N/A   | Gutter 3 Slope (%)   | N/A  |
| N/A | Refuge 3 XSlope (%)  | N/A N/A   | Gutter 3 XSlope (%)  | N/A  |
| N/A | Painted X Walk3?     | N/A N/A   | DWS 3 Provided?      | N/A  |
| N/A | X Walk 3 Direction   | N/A N/A   | DWS 3 Contrast?      | N/A  |
| N/A | X Walk 3 Width (in)  | N/A N/A   | DWS 3 Lenath (in)    | N/A  |