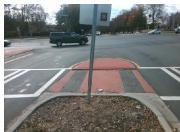

## Field Measurements/Component Compliance

Remove & Replace Entire Refuge.

Surveyor Notes:

Possible Solutions:

N/A

PROW/ADA:

N/A

| Com | pliance Description  | Data Cor  | npliance Description | Data |
|-----|----------------------|-----------|----------------------|------|
| Yes | Refuge 1 Length (In) | 65.0 N/A  | Gutter 1 Ponding?    | N/A  |
| Yes | Refuge 1 Width (In)  | 110.0 N/A | Gutter 1 Lip Ht (In) | N/A  |
| Yes | Refuge 1 Slope (%)   | 2.1 N/A   | Gutter 1 Slope (%)   | N/A  |
| Yes | Refuge 1 X Slope (%) | 2.8 N/A   | Gutter 1 X Slope (%) | N/A  |
| N/A | Painted X Walk1?     | Yes N/A   | DWS 1 Provided?      | N/A  |
| N/A | X Walk 1 Direction   | To SE N/A | DWS 1 Contrast?      | N/A  |
| N/A | X Walk 1 Width (In)  | 108.0 N/A | DWS 1 Length (In)    | N/A  |
| N/A | Road 1 Slope (%)     | 0.9 N/A   | DWS 1 Full Width?    | N/A  |
| N/A | Road 1 X Slope (%)   | 4.1 N/A   | DWS 1 Offset (In)    | N/A  |
|     |                      |           |                      |      |
| Yes | Refuge 2 Length (In) | 65.0 N/A  | Gutter 2 Ponding?    | N/A  |
| Yes | Refuge 2 Width (In)  | 110.0 N/A | Gutter 2 Lip Ht (In) | N/A  |
| Yes | Refuge 2 Slope (%)   | 0.3 N/A   | Gutter 2 Slope (%)   | N/A  |
| Yes | Refuge 2 X Slope (%) | 1.4 N/A   | Gutter 2 X Slope (%) | N/A  |
| N/A | Painted X Walk2?     | Yes N/A   | DWS 2 Provided?      | N/A  |
| N/A | X Walk 2 Direction   | To NW N/A | DWS 2 Contrast?      | N/A  |
| N/A | X Walk 2 Width (In)  | 112.0 N/A | DWS 2 Length (In)    | N/A  |
| N/A | Road 2 Slope (%)     | 1.0 N/A   | DWS 2 Full Width?    | N/A  |
| N/A | Road 2 X Slope (%)   | 0.9 N/A   | DWS 2 Offset (In)    | N/A  |
|     |                      |           |                      |      |
| N/A | Refuge 3 Length (in) | N/A N/A   | Gutter 3 Ponding?    | N/A  |
| N/A | Refuge 3 Width (in)  | N/A N/A   | Gutter 3 Lip Ht (in) | N/A  |
| N/A | Refuge 3 Slope (%)   | N/A N/A   | Gutter 3 Slope (%)   | N/A  |
| N/A | Refuge 3 XSlope (%)  | N/A N/A   | Gutter 3 XSlope (%)  | N/A  |
| N/A | Painted X Walk3?     | N/A N/A   | DWS 3 Provided?      | N/A  |
| N/A | X Walk 3 Direction   | N/A N/A   | DWS 3 Contrast?      | N/A  |
| N/A | X Walk 3 Width (in)  | N/A N/A   | DWS 3 Lenath (in)    | N/A  |