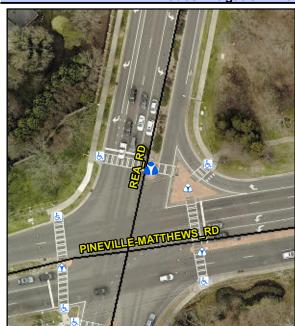

## **Access Compliance Report Public Rights-of-Way** (Island Curb Cuts)

Intersection ID: 25815 Main Street: REA RD **Cross Street: PINEVILLE-MATTHEWS RD** Location: ADA ID: 83063A1D3871 Curb Cut Type: MedianRefuge2 Initial Pass/Fail: Fail **Overall Compliance: No** Severity Score: 1.25