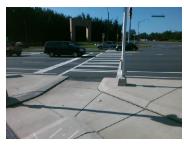

## Field Measurements/Component Compliance

Data Compliance

**60.0 N/A** Gutter 1 Ponding?

Description

Possible Solutions:

Remove & Replace Entire Refuge.

Surveyor Notes:

N/A

PROW/ADA:

N/A

Total Cost: \$ 3000.00

| Yes | Refuge 1 Width (In)  | 70.0  | N/A | Gutter 1 Lip Ht (In)        | N/A |
|-----|----------------------|-------|-----|-----------------------------|-----|
| Yes | Refuge 1 Slope (%)   | 2.9   | N/A | Gutter 1 Slope (%)          | N/A |
| Yes | Refuge 1 X Slope (%) | 2.1   | N/A | Gutter 1 X Slope (%)        | N/A |
| N/A | Painted X Walk1?     | Yes   | N/A | DWS 1 Provided?             | N/A |
| N/A | X Walk 1 Direction   | To S  | N/A | DWS 1 Contrast?             | N/A |
| N/A | X Walk 1 Width (In)  | 130.0 | N/A | DWS 1 Length (In)           | N/A |
| N/A | Road 1 Slope (%)     | 3.5   | N/A | DWS 1 Full Width?           | N/A |
| N/A | Road 1 X Slope (%)   | 2.1   | N/A | DWS 1 Offset (In)           | N/A |
|     |                      |       |     |                             |     |
| Yes | Refuge 2 Length (In) | 27.0  | N/A | Gutter 2 Ponding?           | N/A |
| Yes | Refuge 2 Width (In)  | 72.0  | N/A | Gutter 2 Lip Ht (In)        | N/A |
| Yes | Refuge 2 Slope (%)   | 0.7   | N/A | Gutter 2 Slope (%)          | N/A |
| Yes | Refuge 2 X Slope (%) | 2.5   | N/A | Gutter 2 X Slope (%)        | N/A |
| N/A | Painted X Walk2?     | Yes   | N/A | DWS 2 Provided?             | N/A |
| N/A | X Walk 2 Direction   | To NW | N/A | DWS 2 Contrast?             | N/A |
| N/A | X Walk 2 Width (In)  | 120.0 | N/A | DWS 2 Length (In)           | N/A |
| N/A | Road 2 Slope (%)     | 2.1   | N/A | DWS 2 Full Width?           | N/A |
| N/A | Road 2 X Slope (%)   | 3.6   | N/A | DWS 2 Offset (In)           | N/A |
|     |                      |       |     |                             |     |
| Yes | Refuge 3 Length (in) | 64.0  | N/A | Gutter 3 Ponding?           | N/A |
| Yes | Refuge 3 Width (in)  | 71.0  | N/A | Gutter 3 Lip Ht (in)        | N/A |
| Yes | Refuge 3 Slope (%)   | 4.6   | N/A | Gutter 3 Slope (%)          | N/A |
| Yes | Refuge 3 XSlope (%)  | 1.8   | N/A | Gutter 3 XSlope (%)         | N/A |
| N/A | Painted X Walk3?     | Yes   | N/A | DWS 3 Provided?             | N/A |
| N/A | X Walk 3 Direction   | To NE | N/A | DWS 3 Contrast?             | N/A |
| N/A | X Walk 3 Width (in)  | 3.8   | N/A | DWS 3 Length (in)           | N/A |
| N/A | Road 3 Slope (%)     | 119.0 | N/A | DWS 3 Full Width?           | N/A |
| N/A | Road 3 XSlope (%)    | 1.4   | N/A | DWS 3 Offset (in)           | N/A |
| Yes | Any Obstructions?    | N/A   | N/A | Storm Grate/Utility Hazard? | N/A |
| N/A | Obstruction Type     |       | N/A | Storm Grate/Utility Type    |     |
|     |                      | N/A   |     |                             | N/A |
| N/A | Surface Condition    | Good  |     |                             |     |
|     |                      |       |     |                             |     |