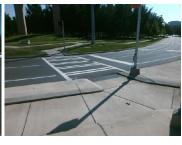

## Field Measurements/Component Compliance

Data Compliance

**60.0 N/A** Gutter 1 Ponding?

Description

Possible Solutions:

Remove & Replace Entire Refuge.

Surveyor Notes:

N/A

PROW/ADA:

N/A

Total Cost: \$ 3000.00

| Yes | Refuge 1 Width (In)  | 70.0  | N/A | Gutter 1 Lip Ht (In)        | N/A |
|-----|----------------------|-------|-----|-----------------------------|-----|
| Yes | Refuge 1 Slope (%)   | 2.9   | N/A | Gutter 1 Slope (%)          | N/A |
| Yes | Refuge 1 X Slope (%) | 2.1   | N/A | Gutter 1 X Slope (%)        | N/A |
| N/A | Painted X Walk1?     | Yes   | N/A | DWS 1 Provided?             | N/A |
| N/A | X Walk 1 Direction   | To S  | N/A | DWS 1 Contrast?             | N/A |
| N/A | X Walk 1 Width (In)  | 130.0 | N/A | DWS 1 Length (In)           | N/A |
| N/A | Road 1 Slope (%)     | 3.5   | N/A | DWS 1 Full Width?           | N/A |
| N/A | Road 1 X Slope (%)   | 2.1   | N/A | DWS 1 Offset (In)           | N/A |
|     |                      |       |     |                             |     |
| Yes | Refuge 2 Length (In) | 27.0  | N/A | Gutter 2 Ponding?           | N/A |
| Yes | Refuge 2 Width (In)  | 72.0  | N/A | Gutter 2 Lip Ht (In)        | N/A |
| Yes | Refuge 2 Slope (%)   | 0.7   | N/A | Gutter 2 Slope (%)          | N/A |
| Yes | Refuge 2 X Slope (%) | 2.5   | N/A | Gutter 2 X Slope (%)        | N/A |
| N/A | Painted X Walk2?     | Yes   | N/A | DWS 2 Provided?             | N/A |
| N/A | X Walk 2 Direction   | To NW | N/A | DWS 2 Contrast?             | N/A |
| N/A | X Walk 2 Width (In)  | 120.0 | N/A | DWS 2 Length (In)           | N/A |
| N/A | Road 2 Slope (%)     | 2.1   | N/A | DWS 2 Full Width?           | N/A |
| N/A | Road 2 X Slope (%)   | 3.6   | N/A | DWS 2 Offset (In)           | N/A |
|     |                      |       |     |                             |     |
| Yes | Refuge 3 Length (in) | 64.0  | N/A | Gutter 3 Ponding?           | N/A |
| Yes | Refuge 3 Width (in)  | 71.0  | N/A | Gutter 3 Lip Ht (in)        | N/A |
| Yes | Refuge 3 Slope (%)   | 4.6   | N/A | Gutter 3 Slope (%)          | N/A |
| Yes | Refuge 3 XSlope (%)  | 1.8   | N/A | Gutter 3 XSlope (%)         | N/A |
| N/A | Painted X Walk3?     | Yes   | N/A | DWS 3 Provided?             | N/A |
| N/A | X Walk 3 Direction   | To NE | N/A | DWS 3 Contrast?             | N/A |
| N/A | X Walk 3 Width (in)  | 3.8   | N/A | DWS 3 Length (in)           | N/A |
| N/A | Road 3 Slope (%)     | 119.0 | N/A | DWS 3 Full Width?           | N/A |
| N/A | Road 3 XSlope (%)    | 1.4   | N/A | DWS 3 Offset (in)           | N/A |
| Yes | Any Obstructions?    | N/A   | N/A | Storm Grate/Utility Hazard? | N/A |
| N/A | Obstruction Type     |       | N/A | Storm Grate/Utility Type    |     |
|     |                      | N/A   |     |                             | N/A |
| N/A | Surface Condition    | Good  |     |                             |     |
|     |                      |       |     |                             |     |