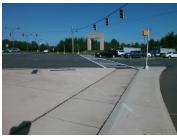

## Field Measurements/Component Compliance

Data Compliance

**60.0 N/A** Gutter 1 Ponding?

Description

Possible Solutions:

Remove & Replace Entire Refuge.

Surveyor Notes:

N/A

PROW/ADA:

N/A

Total Cost: \$ 3000.00

| Yes | Refuge 1 Width (In)  | 70.0  | N/A | Gutter 1 Lip Ht (In)        | N/A |
|-----|----------------------|-------|-----|-----------------------------|-----|
| Yes | Refuge 1 Slope (%)   | 2.9   | N/A | Gutter 1 Slope (%)          | N/A |
| Yes | Refuge 1 X Slope (%) | 2.1   | N/A | Gutter 1 X Slope (%)        | N/A |
| N/A | Painted X Walk1?     | Yes   | N/A | DWS 1 Provided?             | N/A |
| N/A | X Walk 1 Direction   | To S  | N/A | DWS 1 Contrast?             | N/A |
| N/A | X Walk 1 Width (In)  | 130.0 | N/A | DWS 1 Length (In)           | N/A |
| N/A | Road 1 Slope (%)     | 3.5   | N/A | DWS 1 Full Width?           | N/A |
| N/A | Road 1 X Slope (%)   | 2.1   | N/A | DWS 1 Offset (In)           | N/A |
|     |                      |       |     |                             |     |
| Yes | Refuge 2 Length (In) | 27.0  | N/A | Gutter 2 Ponding?           | N/A |
| Yes | Refuge 2 Width (In)  | 72.0  | N/A | Gutter 2 Lip Ht (In)        | N/A |
| Yes | Refuge 2 Slope (%)   | 0.7   | N/A | Gutter 2 Slope (%)          | N/A |
| Yes | Refuge 2 X Slope (%) | 2.5   | N/A | Gutter 2 X Slope (%)        | N/A |
| N/A | Painted X Walk2?     | Yes   | N/A | DWS 2 Provided?             | N/A |
| N/A | X Walk 2 Direction   | To NW | N/A | DWS 2 Contrast?             | N/A |
| N/A | X Walk 2 Width (In)  | 120.0 | N/A | DWS 2 Length (In)           | N/A |
| N/A | Road 2 Slope (%)     | 2.1   | N/A | DWS 2 Full Width?           | N/A |
| N/A | Road 2 X Slope (%)   | 3.6   | N/A | DWS 2 Offset (In)           | N/A |
|     |                      |       |     |                             |     |
| Yes | Refuge 3 Length (in) | 64.0  | N/A | Gutter 3 Ponding?           | N/A |
| Yes | Refuge 3 Width (in)  | 71.0  | N/A | Gutter 3 Lip Ht (in)        | N/A |
| Yes | Refuge 3 Slope (%)   | 4.6   | N/A | Gutter 3 Slope (%)          | N/A |
| Yes | Refuge 3 XSlope (%)  | 1.8   | N/A | Gutter 3 XSlope (%)         | N/A |
| N/A | Painted X Walk3?     | Yes   | N/A | DWS 3 Provided?             | N/A |
| N/A | X Walk 3 Direction   | To NE | N/A | DWS 3 Contrast?             | N/A |
| N/A | X Walk 3 Width (in)  | 3.8   | N/A | DWS 3 Length (in)           | N/A |
| N/A | Road 3 Slope (%)     | 119.0 | N/A | DWS 3 Full Width?           | N/A |
| N/A | Road 3 XSlope (%)    | 1.4   | N/A | DWS 3 Offset (in)           | N/A |
| Yes | Any Obstructions?    | N/A   | N/A | Storm Grate/Utility Hazard? | N/A |
| N/A | Obstruction Type     |       | N/A | Storm Grate/Utility Type    |     |
|     |                      | N/A   |     |                             | N/A |
| N/A | Surface Condition    | Good  |     |                             |     |
|     |                      |       |     |                             |     |