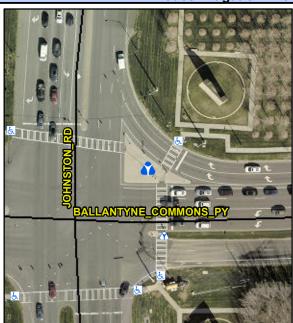

## Access Compliance Report Public Rights-of-Way (Island Curb Cuts)

<u>Data</u>

N/A

Intersection ID: 27490 Main Street: BALLANTYNE\_COMMONS\_PY Cross Street: JOHNSTON\_RD Location: NE

ADA ID: 8449D2863E5E Curb Cut Type: IslandRefuge3 Initial Pass/Fail: Fail Overall Compliance: No Severity Score: 36.25