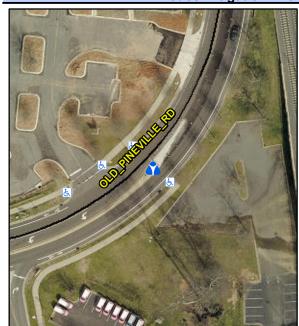

N/A N/A N/A N/A

Intersection ID: 10033483Main Street: OLD\_PINEVILLE\_RDCross Street: N/ALocation:EADA ID: 8460295CA5D6Curb Cut Type: MedianRefuge2Initial Pass/Fail: FailOverall Compliance: NoSeverity Score:0