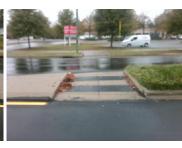

## Field Measurements/Component Compliance

Remove & Replace Entire Refuge.

Surveyor Notes:

Possible Solutions:

N/A

PROW/ADA:

N/A

|     | Field Measure        | ements/C | omp | onent Compilanc      |
|-----|----------------------|----------|-----|----------------------|
| Com | pliance Description  | Data     | Com | pliance Description  |
| Yes | Refuge 1 Length (In) | 44.0     | N/A | Gutter 1 Ponding?    |
| Yes | Refuge 1 Width (In)  | 96.0     | N/A | Gutter 1 Lip Ht (In) |
| Yes | Refuge 1 Slope (%)   | 0.4      | N/A | Gutter 1 Slope (%)   |
| Yes | Refuge 1 X Slope (%) | 2.3      | N/A | Gutter 1 X Slope (%) |
| N/A | Painted X Walk1?     | No       | N/A | DWS 1 Provided?      |
| N/A | X Walk 1 Direction   | To NW    | N/A | DWS 1 Contrast?      |
| N/A | X Walk 1 Width (In)  | N/A      | N/A | DWS 1 Length (In)    |
| N/A | Road 1 Slope (%)     | 2.6      | N/A | DWS 1 Full Width?    |
| N/A | Road 1 X Slope (%)   | 2.5      | N/A | DWS 1 Offset (In)    |
|     |                      |          |     |                      |
| Yes | Refuge 2 Length (In) | 44.0     | N/A | Gutter 2 Ponding?    |
| Yes | Refuge 2 Width (In)  | 96.0     | N/A | Gutter 2 Lip Ht (In) |
| Yes | Refuge 2 Slope (%)   | 0.9      | N/A | Gutter 2 Slope (%)   |
| Yes | Refuge 2 X Slope (%) | 2.8      | N/A | Gutter 2 X Slope (%) |
| N/A | Painted X Walk2?     | No       | N/A | DWS 2 Provided?      |
| N/A | X Walk 2 Direction   | To SE    | N/A | DWS 2 Contrast?      |
| N/A | X Walk 2 Width (In)  | N/A      | N/A | DWS 2 Length (In)    |
| N/A | Road 2 Slope (%)     | 3.2      | N/A | DWS 2 Full Width?    |
| N/A | Road 2 X Slope (%)   | 2.6      | N/A | DWS 2 Offset (In)    |
|     |                      |          |     |                      |
| N/A | Refuge 3 Length (in) | N/A      | N/A | Gutter 3 Ponding?    |
| N/A | Refuge 3 Width (in)  | N/A      | N/A | Gutter 3 Lip Ht (in) |
|     |                      |          |     |                      |