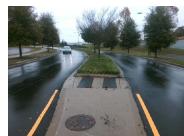

## Field Measurements/Component Compliance

Remove & Replace Entire Refuge.

Surveyor Notes:

Possible Solutions:

N/A

PROW/ADA:

N/A

|     | Field Measure        | ements/C | omp | onent Compilanc      |
|-----|----------------------|----------|-----|----------------------|
| Com | pliance Description  | Data     | Com | pliance Description  |
| Yes | Refuge 1 Length (In) | 44.0     | N/A | Gutter 1 Ponding?    |
| Yes | Refuge 1 Width (In)  | 96.0     | N/A | Gutter 1 Lip Ht (In) |
| Yes | Refuge 1 Slope (%)   | 0.4      | N/A | Gutter 1 Slope (%)   |
| Yes | Refuge 1 X Slope (%) | 2.3      | N/A | Gutter 1 X Slope (%) |
| N/A | Painted X Walk1?     | No       | N/A | DWS 1 Provided?      |
| N/A | X Walk 1 Direction   | To NW    | N/A | DWS 1 Contrast?      |
| N/A | X Walk 1 Width (In)  | N/A      | N/A | DWS 1 Length (In)    |
| N/A | Road 1 Slope (%)     | 2.6      | N/A | DWS 1 Full Width?    |
| N/A | Road 1 X Slope (%)   | 2.5      | N/A | DWS 1 Offset (In)    |
|     |                      |          |     |                      |
| Yes | Refuge 2 Length (In) | 44.0     | N/A | Gutter 2 Ponding?    |
| Yes | Refuge 2 Width (In)  | 96.0     | N/A | Gutter 2 Lip Ht (In) |
| Yes | Refuge 2 Slope (%)   | 0.9      | N/A | Gutter 2 Slope (%)   |
| Yes | Refuge 2 X Slope (%) | 2.8      | N/A | Gutter 2 X Slope (%) |
| N/A | Painted X Walk2?     | No       | N/A | DWS 2 Provided?      |
| N/A | X Walk 2 Direction   | To SE    | N/A | DWS 2 Contrast?      |
| N/A | X Walk 2 Width (In)  | N/A      | N/A | DWS 2 Length (In)    |
| N/A | Road 2 Slope (%)     | 3.2      | N/A | DWS 2 Full Width?    |
| N/A | Road 2 X Slope (%)   | 2.6      | N/A | DWS 2 Offset (In)    |
|     |                      |          |     |                      |
| N/A | Refuge 3 Length (in) | N/A      | N/A | Gutter 3 Ponding?    |
| N/A | Refuge 3 Width (in)  | N/A      | N/A | Gutter 3 Lip Ht (in) |
|     |                      |          |     |                      |