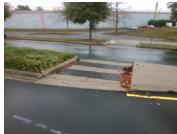

## Field Measurements/Component Compliance

Remove & Replace Entire Refuge.

Surveyor Notes:

Possible Solutions:

N/A

PROW/ADA:

N/A

|     | Field Measure        | ements/C | omp | onent Compilanc      |
|-----|----------------------|----------|-----|----------------------|
| Com | pliance Description  | Data     | Com | pliance Description  |
| Yes | Refuge 1 Length (In) | 44.0     | N/A | Gutter 1 Ponding?    |
| Yes | Refuge 1 Width (In)  | 96.0     | N/A | Gutter 1 Lip Ht (In) |
| Yes | Refuge 1 Slope (%)   | 0.4      | N/A | Gutter 1 Slope (%)   |
| Yes | Refuge 1 X Slope (%) | 2.3      | N/A | Gutter 1 X Slope (%) |
| N/A | Painted X Walk1?     | No       | N/A | DWS 1 Provided?      |
| N/A | X Walk 1 Direction   | To NW    | N/A | DWS 1 Contrast?      |
| N/A | X Walk 1 Width (In)  | N/A      | N/A | DWS 1 Length (In)    |
| N/A | Road 1 Slope (%)     | 2.6      | N/A | DWS 1 Full Width?    |
| N/A | Road 1 X Slope (%)   | 2.5      | N/A | DWS 1 Offset (In)    |
|     |                      |          |     |                      |
| Yes | Refuge 2 Length (In) | 44.0     | N/A | Gutter 2 Ponding?    |
| Yes | Refuge 2 Width (In)  | 96.0     | N/A | Gutter 2 Lip Ht (In) |
| Yes | Refuge 2 Slope (%)   | 0.9      | N/A | Gutter 2 Slope (%)   |
| Yes | Refuge 2 X Slope (%) | 2.8      | N/A | Gutter 2 X Slope (%) |
| N/A | Painted X Walk2?     | No       | N/A | DWS 2 Provided?      |
| N/A | X Walk 2 Direction   | To SE    | N/A | DWS 2 Contrast?      |
| N/A | X Walk 2 Width (In)  | N/A      | N/A | DWS 2 Length (In)    |
| N/A | Road 2 Slope (%)     | 3.2      | N/A | DWS 2 Full Width?    |
| N/A | Road 2 X Slope (%)   | 2.6      | N/A | DWS 2 Offset (In)    |
|     |                      |          |     |                      |
| N/A | Refuge 3 Length (in) | N/A      | N/A | Gutter 3 Ponding?    |
| N/A | Refuge 3 Width (in)  | N/A      | N/A | Gutter 3 Lip Ht (in) |
|     |                      |          |     |                      |