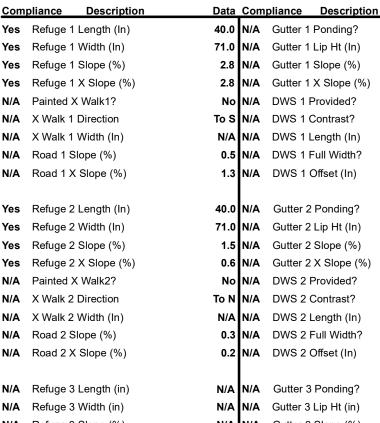

## Field Measurements/Component Compliance

Remove & Replace Entire Refuge.

Surveyor Notes:

N/A

Possible Solutions:

PROW/ADA:

N/A

Total Cost: \$

| N/A | Refuge 3 Length (in) N/A | A N/A | Gutter 3 Ponding?           | N/A |
|-----|--------------------------|-------|-----------------------------|-----|
| N/A | Refuge 3 Width (in) N/A  | A N/A | Gutter 3 Lip Ht (in)        | N/A |
| N/A | Refuge 3 Slope (%)       | A N/A | Gutter 3 Slope (%)          | N/A |
| N/A | Refuge 3 XSlope (%)      | A N/A | Gutter 3 XSlope (%)         | N/A |
| N/A | Painted X Walk3? N/A     | A N/A | DWS 3 Provided?             | N/A |
| N/A | X Walk 3 Direction N/A   | A N/A | DWS 3 Contrast?             | N/A |
| N/A | X Walk 3 Width (in)      | A N/A | DWS 3 Length (in)           | N/A |
| N/A | Road 3 Slope (%)         | A N/A | DWS 3 Full Width?           | N/A |
| N/A | Road 3 XSlope (%)        | A N/A | DWS 3 Offset (in)           | N/A |
| Yes | Any Obstructions? N/     | A N/A | Storm Grate/Utility Hazard? | N/A |
| N/A | Obstruction Type         | N/A   | Storm Grate/Utility Type    |     |
|     | N/                       | A     |                             | N/A |
| N/A | Surface Condition Goo    | d     |                             |     |
|     |                          |       |                             |     |