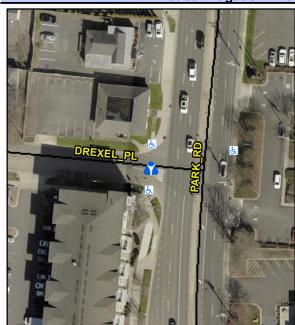

## Access Compliance Report Public Rights-of-Way (Island Curb Cuts)

Data

N/A

Intersection ID: 18109Main Street: DREXEL\_PLCross Street: PARK\_RDLocation: WADA ID: 85AF50ED1003Curb Cut Type: MedianRefuge2Initial Pass/Fail: FailOverall Compliance: NoSeverity Score: 1.25