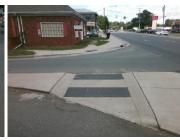

## Access Compliance Report Public Rights-of-Way (Island Curb Cuts)

Data

N/A

Intersection ID: 18109Main Street: DREXEL\_PLCross Street: PARK\_RDLocation: WADA ID: 85AF50ED1003Curb Cut Type: MedianRefuge2Initial Pass/Fail: FailOverall Compliance: NoSeverity Score: 1.25