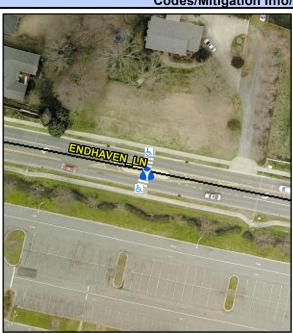

## Access Compliance Report Public Rights-of-Way (Island Curb Cuts)

Data

No

0.0

N/A

Intersection ID: 10026082Main Street: ENDHAVEN\_LNCross Street: N/ALocation:NEADA ID: 86359BCC8DB5Curb Cut Type: MedianRefuge2Initial Pass/Fail: PassOverall Compliance: NoSeverity Score:0