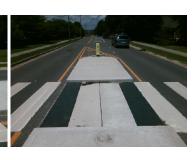

## Field Measurements/Component Compliance

Data Compliance

**53.5 Yes** Gutter 1 Ponding?

**119.5 Yes** Gutter 1 Lip Ht (In)

Description

Remove & Replace Detectable Warning System.

Surveyor Notes:

Possible Solutions: