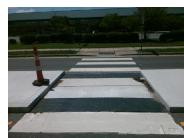

## Field Measurements/Component Compliance

Data Compliance

**53.5 Yes** Gutter 1 Ponding?

**119.5 Yes** Gutter 1 Lip Ht (In)

Description

Remove & Replace Detectable Warning System.

Surveyor Notes:

Possible Solutions: