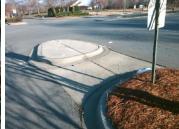

## **Access Compliance Report Public Rights-of-Way** (Island Curb Cuts)

<u>Data</u>

N/A

Intersection ID: 13442 Main Street: MORRIS\_FIELD\_DR Cross Street: CPCC HARRIS CAMPUS DR Location: SE ADA ID: 8654D35F9C07 Curb Cut Type: MedianRefuge2 Initial Pass/Fail: Fail **Overall Compliance: No** Severity Score: 12.5

## Field Measurements/Component Compliance

Data Compliance

56.0 N/A Gutter 1 Ponding?

Description

Remove & Replace Entire Refuge.

Surveyor Notes:

Possible Solutions:

N/A