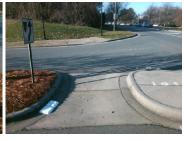

## **Access Compliance Report Public Rights-of-Way** (Island Curb Cuts)

<u>Data</u>

N/A

Intersection ID: 13442 Main Street: MORRIS\_FIELD\_DR Cross Street: CPCC HARRIS CAMPUS DR Location: SE ADA ID: 8654D35F9C07 Curb Cut Type: MedianRefuge2 Initial Pass/Fail: Fail **Overall Compliance: No** Severity Score: 12.5

## Field Measurements/Component Compliance

Data Compliance

56.0 N/A Gutter 1 Ponding?

Description

Remove & Replace Entire Refuge.

Surveyor Notes:

Possible Solutions:

N/A