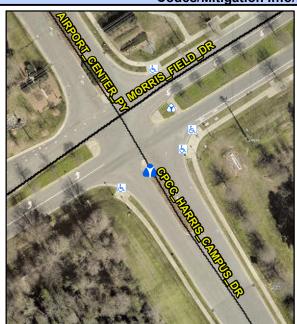

## **Access Compliance Report Public Rights-of-Way** (Island Curb Cuts)

<u>Data</u>

N/A

Intersection ID: 13442 Main Street: MORRIS\_FIELD\_DR Cross Street: CPCC HARRIS CAMPUS DR Location: SE ADA ID: 8654D35F9C07 Curb Cut Type: MedianRefuge2 Initial Pass/Fail: Fail **Overall Compliance: No** Severity Score: 12.5