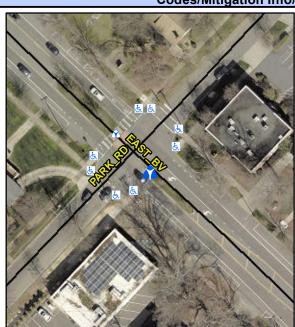

Yes

24.5

Yes

6.0

Description

Cross Street: PARK RD Location: Intersection ID: 14741 Main Street: EAST BV SE **Overall Compliance: No** ADA ID: 87333C5A4743 Curb Cut Type: MedianRefuge2 Initial Pass/Fail: Pass **Severity Score:** 0.25