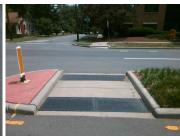

## Field Measurements/Component Compliance

Remove & Replace Detectable Warning System.

Surveyor Notes:

Possible Solutions:

N/A

PROW/ADA:

N/A

Data Compliance Compliance Description **54.5 Yes** Gutter 1 Ponding? Refuge 1 Length (In) 97.0 Yes Gutter 1 Lip Ht (In) Refuge 1 Width (In) Refuge 1 Slope (%) **3.0 Yes** Gutter 1 Slope (%) Refuge 1 X Slope (%) Yes Gutter 1 X Slope (%) Painted X Walk1? No Yes DWS 1 Provided? N/A X Walk 1 Direction To SW Yes DWS 1 Contrast? Yes DWS 1 Length (In) X Walk 1 Width (In) N/A 0.9 Yes DWS 1 Full Width? Road 1 Slope (%) Road 1 X Slope (%) 0.6 No DWS 1 Offset (In) **54.5 Yes** Gutter 2 Ponding? Refuge 2 Length (In) Refuge 2 Width (In) 97.0 Yes Gutter 2 Lip Ht (In) Yes Refuge 2 Slope (%) Yes Gutter 2 Slope (%) Refuge 2 X Slope (%) 0.8 Yes Gutter 2 X Slope (%) N/A Painted X Walk2? No Yes DWS 2 Provided? To NE Yes DWS 2 Contrast? X Walk 2 Direction X Walk 2 Width (In) N/A Yes DWS 2 Length (In) Road 2 Slope (%) DWS 2 Full Width? Road 2 X Slope (%) 1.8 No DWS 2 Offset (In)