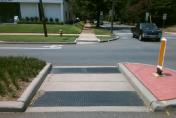

## Field Measurements/Component Compliance

Remove & Replace Detectable Warning System.

Surveyor Notes:

Possible Solutions:

N/A

PROW/ADA:

N/A

Data Compliance Compliance Description **54.5 Yes** Gutter 1 Ponding? Refuge 1 Length (In) 97.0 Yes Gutter 1 Lip Ht (In) Refuge 1 Width (In) Refuge 1 Slope (%) **3.0 Yes** Gutter 1 Slope (%) Refuge 1 X Slope (%) Yes Gutter 1 X Slope (%) Painted X Walk1? No Yes DWS 1 Provided? N/A X Walk 1 Direction To SW Yes DWS 1 Contrast? Yes DWS 1 Length (In) X Walk 1 Width (In) N/A 0.9 Yes DWS 1 Full Width? Road 1 Slope (%) Road 1 X Slope (%) 0.6 No DWS 1 Offset (In) **54.5 Yes** Gutter 2 Ponding? Refuge 2 Length (In) Refuge 2 Width (In) 97.0 Yes Gutter 2 Lip Ht (In) Yes Refuge 2 Slope (%) Yes Gutter 2 Slope (%) Refuge 2 X Slope (%) 0.8 Yes Gutter 2 X Slope (%) N/A Painted X Walk2? No Yes DWS 2 Provided? To NE Yes DWS 2 Contrast? X Walk 2 Direction X Walk 2 Width (In) N/A Yes DWS 2 Length (In) Road 2 Slope (%) DWS 2 Full Width? Road 2 X Slope (%) 1.8 No DWS 2 Offset (In)