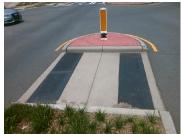

## Field Measurements/Component Compliance

Remove & Replace Detectable Warning System.

Surveyor Notes:

Possible Solutions:

N/A

PROW/ADA:

N/A

Data Compliance Compliance Description **54.5 Yes** Gutter 1 Ponding? Refuge 1 Length (In) 97.0 Yes Gutter 1 Lip Ht (In) Refuge 1 Width (In) Refuge 1 Slope (%) **3.0 Yes** Gutter 1 Slope (%) Refuge 1 X Slope (%) Yes Gutter 1 X Slope (%) Painted X Walk1? No Yes DWS 1 Provided? N/A X Walk 1 Direction To SW Yes DWS 1 Contrast? Yes DWS 1 Length (In) X Walk 1 Width (In) N/A 0.9 Yes DWS 1 Full Width? Road 1 Slope (%) Road 1 X Slope (%) 0.6 No DWS 1 Offset (In) **54.5 Yes** Gutter 2 Ponding? Refuge 2 Length (In) Refuge 2 Width (In) 97.0 Yes Gutter 2 Lip Ht (In) Yes Refuge 2 Slope (%) Yes Gutter 2 Slope (%) Refuge 2 X Slope (%) 0.8 Yes Gutter 2 X Slope (%) N/A Painted X Walk2? No Yes DWS 2 Provided? To NE Yes DWS 2 Contrast? X Walk 2 Direction X Walk 2 Width (In) N/A Yes DWS 2 Length (In) Road 2 Slope (%) DWS 2 Full Width? Road 2 X Slope (%) 1.8 No DWS 2 Offset (In)