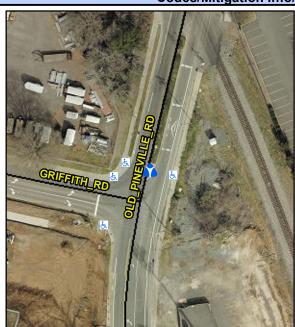

N/A

N/A

N/A

Main Street: GRIFFITH RD **Cross Street: OLD PINEVILLE RD** Location: Intersection ID: 19073 Ν **Curb Cut Type: MedianRefuge2 Overall Compliance: No** ADA ID: 873BC29D1A4F Initial Pass/Fail: Fail Severity Score: 8.75