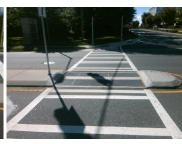

N/A

**34.0 Yes** Gutter 1 Ponding? Refuge 1 Length (In) **119.0 Yes** Gutter 1 Lip Ht (In) Refuge 1 Width (In) Yes Refuge 1 Slope (%) **3.6 Yes** Gutter 1 Slope (%) Refuge 1 X Slope (%) Yes Gutter 1 X Slope (%) 0.6 Painted X Walk1? Yes No DWS 1 Provided? N/A X Walk 1 Direction To E N/A DWS 1 Contrast? X Walk 1 Width (In) 127.5 N/A DWS 1 Length (In) 1.3 N/A DWS 1 Full Width? Road 1 Slope (%) Road 1 X Slope (%) 2.6 N/A DWS 1 Offset (In) 34.0 Yes Gutter 2 Ponding? Refuge 2 Length (In) Refuge 2 Width (In) **119.0 Yes** Gutter 2 Lip Ht (In) Yes Refuge 2 Slope (%) **2.3 Yes** Gutter 2 Slope (%) Refuge 2 X Slope (%) 0.5 Yes Gutter 2 X Slope (%) N/A Painted X Walk2? Yes No DWS 2 Provided? To W N/A DWS 2 Contrast? X Walk 2 Direction X Walk 2 Width (In) **128.0 N/A** DWS 2 Length (In) 1.3 N/A DWS 2 Full Width? Road 2 Slope (%) Road 2 X Slope (%) 1.5 N/A DWS 2 Offset (In) Refuge 3 Length (in) N/A N/A Gutter 3 Ponding?