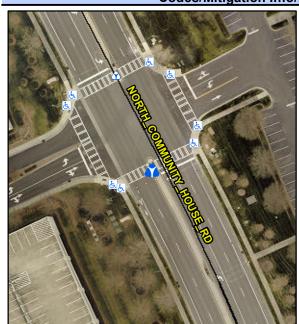

24.5

Yes

4.0

N/Δ

Intersection ID: 10033070 Main Street: NORTH\_COMMUNITY\_HOUSE\_Qross Street: N/A Location: S

ADA ID: 87E8376D63E3 Curb Cut Type: MedianRefuge2 Initial Pass/Fail: Pass Overall Compliance: No Severity Score: 0.25