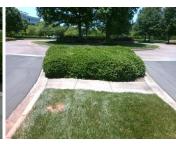

## Field Measurements/Component Compliance

Data Compliance

Description

Remove & Replace Entire Refuge.

Surveyor Notes:

Possible Solutions:

N/A

PROW/ADA:

N/A

Refuge 1 Length (In) 77.5 N/A Gutter 1 Ponding? Gutter 1 Lip Ht (In) Refuge 1 Width (In) 59.0 N/A No Yes Refuge 1 Slope (%) 1.9 Gutter 1 Slope (%) Gutter 1 X Slope (%) Refuge 1 X Slope (%) Painted X Walk1? DWS 1 Provided? N/A No DWS 1 Contrast? X Walk 1 Direction To S X Walk 1 Width (In) N/A DWS 1 Length (In) DWS 1 Full Width? Road 1 Slope (%) 2.0 N/A Road 1 X Slope (%) 2.2 N/A DWS 1 Offset (In) 77.5 N/A Refuge 2 Length (In) Gutter 2 Ponding? Yes Refuge 2 Width (In) Gutter 2 Lip Ht (In) 59.0 N/A No Refuge 2 Slope (%) Gutter 2 Slope (%) Refuge 2 X Slope (%) 0.9 N/A Gutter 2 X Slope (%) Yes N/A Painted X Walk2? No DWS 2 Provided? DWS 2 Contrast? X Walk 2 Direction To N X Walk 2 Width (In) N/A N/A DWS 2 Length (In) Road 2 Slope (%) 2.8 N/A DWS 2 Full Width? N/A DWS 2 Offset (In) Road 2 X Slope (%) Refuge 3 Length (in) Gutter 3 Ponding? N/A Refuge 3 Width (in) N/A Refuge 3 Slope (%) N/A