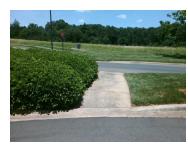

## Field Measurements/Component Compliance

Data Compliance

Description

Remove & Replace Entire Refuge.

Surveyor Notes:

Possible Solutions:

N/A

PROW/ADA:

N/A

Refuge 1 Length (In) 77.5 N/A Gutter 1 Ponding? Gutter 1 Lip Ht (In) Refuge 1 Width (In) 59.0 N/A No Yes Refuge 1 Slope (%) 1.9 Gutter 1 Slope (%) Gutter 1 X Slope (%) Refuge 1 X Slope (%) Painted X Walk1? DWS 1 Provided? N/A No DWS 1 Contrast? X Walk 1 Direction To S X Walk 1 Width (In) N/A DWS 1 Length (In) DWS 1 Full Width? Road 1 Slope (%) 2.0 N/A Road 1 X Slope (%) 2.2 N/A DWS 1 Offset (In) 77.5 N/A Refuge 2 Length (In) Gutter 2 Ponding? Yes Refuge 2 Width (In) Gutter 2 Lip Ht (In) 59.0 N/A No Refuge 2 Slope (%) Gutter 2 Slope (%) Refuge 2 X Slope (%) 0.9 N/A Gutter 2 X Slope (%) Yes N/A Painted X Walk2? No DWS 2 Provided? DWS 2 Contrast? X Walk 2 Direction To N X Walk 2 Width (In) N/A N/A DWS 2 Length (In) Road 2 Slope (%) 2.8 N/A DWS 2 Full Width? N/A DWS 2 Offset (In) Road 2 X Slope (%) Refuge 3 Length (in) Gutter 3 Ponding? N/A Refuge 3 Width (in) N/A Refuge 3 Slope (%) N/A