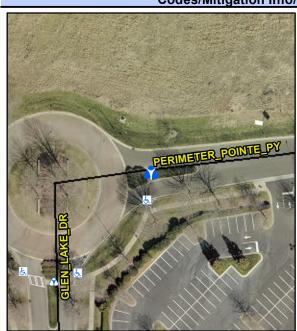

## **Access Compliance Report Public Rights-of-Way** (Island Curb Cuts)

Data

N/A

Intersection ID: 10034318 Main Street: PERIMETER POINTE PY Cross Street: N/A Ε Location: ADA ID: 880828EB8F64 Curb Cut Type: MedianRefuge2 Initial Pass/Fail: Fail **Overall Compliance: No Severity Score:** 10