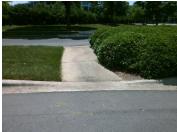

## Field Measurements/Component Compliance

Data Compliance

Description

Remove & Replace Entire Refuge.

Surveyor Notes:

Possible Solutions:

N/A

PROW/ADA:

N/A

Refuge 1 Length (In) 77.5 N/A Gutter 1 Ponding? Gutter 1 Lip Ht (In) Refuge 1 Width (In) 59.0 N/A No Yes Refuge 1 Slope (%) 1.9 Gutter 1 Slope (%) Gutter 1 X Slope (%) Refuge 1 X Slope (%) Painted X Walk1? DWS 1 Provided? N/A No DWS 1 Contrast? X Walk 1 Direction To S X Walk 1 Width (In) N/A DWS 1 Length (In) DWS 1 Full Width? Road 1 Slope (%) 2.0 N/A Road 1 X Slope (%) 2.2 N/A DWS 1 Offset (In) 77.5 N/A Refuge 2 Length (In) Gutter 2 Ponding? Yes Refuge 2 Width (In) Gutter 2 Lip Ht (In) 59.0 N/A No Refuge 2 Slope (%) Gutter 2 Slope (%) Refuge 2 X Slope (%) 0.9 N/A Gutter 2 X Slope (%) Yes N/A Painted X Walk2? No DWS 2 Provided? DWS 2 Contrast? X Walk 2 Direction To N X Walk 2 Width (In) N/A N/A DWS 2 Length (In) Road 2 Slope (%) 2.8 N/A DWS 2 Full Width? N/A DWS 2 Offset (In) Road 2 X Slope (%) Refuge 3 Length (in) Gutter 3 Ponding? N/A Refuge 3 Width (in) N/A Refuge 3 Slope (%) N/A