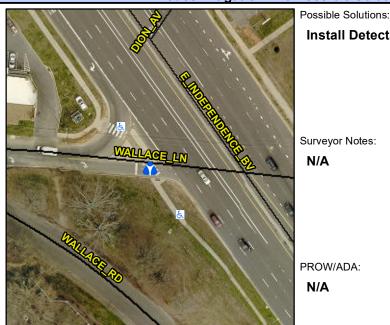

N/A

N/A

No

0.0

0.9

0.7

No

Intersection ID: 18026 Main Street: E INDEPENDENCE BV **Cross Street: WALLACE LN** Location: W ADA ID: 892596C372F6 Curb Cut Type: MedianRefuge2 Initial Pass/Fail: Pass **Overall Compliance: No Severity Score:** 15

Gutter 2 X Slope (%)

71.0 Yes Gutter 1 Lip Ht (In)

1.1 N/A DWS 1 Offset (In)

Description

Install Detectable Warning System.

Surveyor Notes:

N/A

PROW/ADA: