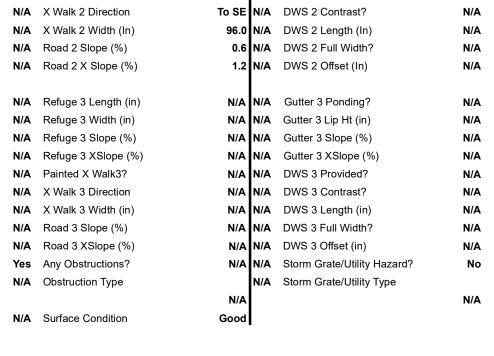

Compliance

Yes

N/A

Yes

N/A

Description

Refuge 1 Length (In)

Refuge 1 Width (In)

Refuge 1 Slope (%)

Painted X Walk1?

X Walk 1 Direction

X Walk 1 Width (In)

Road 1 Slope (%)

Road 1 X Slope (%)

Refuge 2 Length (In)

Refuge 2 Width (In)

Refuge 2 Slope (%)

Painted X Walk2?

Refuge 2 X Slope (%)

Refuge 1 X Slope (%)

**Codes/Mitigation Info/Possible Solution** 

## Field Measurements/Component Compliance

0.2 Yes

N/A

183.0

1.6

Yes

To NW

122.0

0.8

183.0 Yes

71.0 Yes

0.0 Yes

Yes No

Data Compliance

Yes Gutter 1 Ponding?

Gutter 1 Slope (%) Gutter 1 X Slope (%)

DWS 1 Provided?

DWS 1 Contrast?

DWS 1 Length (In)

DWS 1 Full Width?

Gutter 2 Ponding?

Gutter 2 Lip Ht (In)

Gutter 2 Slope (%)

DWS 2 Provided?

Gutter 2 X Slope (%)

71.0 Yes Gutter 1 Lip Ht (In)

1.1 N/A DWS 1 Offset (In)

Description

Install Detectable Warning System.

Surveyor Notes:

N/A

PROW/ADA: