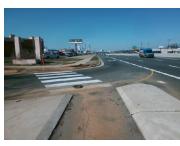

N/A

N/A

No

0.0

0.9

0.7

No

Intersection ID: 18026 Main Street: E INDEPENDENCE BV **Cross Street: WALLACE LN** Location: W ADA ID: 892596C372F6 Curb Cut Type: MedianRefuge2 Initial Pass/Fail: Pass **Overall Compliance: No Severity Score:** 15

Gutter 2 X Slope (%)

71.0 Yes Gutter 1 Lip Ht (In)

1.1 N/A DWS 1 Offset (In)

Description

Install Detectable Warning System.

Surveyor Notes:

N/A

PROW/ADA: