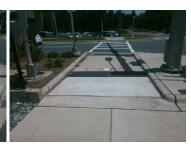

Compliance

Description

Codes/Mitigation Info/Possible Solution

Field Measurements/Component Compliance

Data Compliance

Description

Remove & Replace Detectable Warning System. Grind Gutter Lip.

Surveyor Notes:

Possible Solutions:

N/A

PROW/ADA:

N/A

105.0 Yes Gutter 1 Ponding? Refuge 1 Length (In) **107.0** Yes Gutter 1 Lip Ht (In) Refuge 1 Width (In) Refuge 1 Slope (%) **0.8 Yes** Gutter 1 Slope (%) Refuge 1 X Slope (%) Gutter 1 X Slope (%) 0.6 Painted X Walk1? Yes DWS 1 Provided? N/A X Walk 1 Direction DWS 1 Contrast? To E Yes X Walk 1 Width (In) **105.0** Yes DWS 1 Length (In) DWS 1 Full Width? Road 1 Slope (%) Road 1 X Slope (%) 2.6 No DWS 1 Offset (In) Refuge 2 Length (In) 105.0 Yes Gutter 2 Ponding? Refuge 2 Width (In) Gutter 2 Lip Ht (In) 107.0 No Yes Refuge 2 Slope (%) Gutter 2 Slope (%) Refuge 2 X Slope (%) Gutter 2 X Slope (%) 0.2 Yes N/A Painted X Walk2? No Yes DWS 2 Provided? To W Yes DWS 2 Contrast? X Walk 2 Direction X Walk 2 Width (In) N/A Yes DWS 2 Length (In) DWS 2 Full Width? Road 2 Slope (%) 0.3 Yes DWS 2 Offset (In) Road 2 X Slope (%)