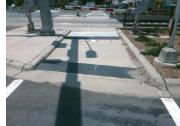

Compliance

Description

Codes/Mitigation Info/Possible Solution

Field Measurements/Component Compliance

Data Compliance

Description

Remove & Replace Detectable Warning System. Grind Gutter Lip.

Surveyor Notes:

Possible Solutions:

N/A

PROW/ADA:

N/A

105.0 Yes Gutter 1 Ponding? Refuge 1 Length (In) **107.0** Yes Gutter 1 Lip Ht (In) Refuge 1 Width (In) Refuge 1 Slope (%) **0.8 Yes** Gutter 1 Slope (%) Refuge 1 X Slope (%) Gutter 1 X Slope (%) 0.6 Painted X Walk1? Yes DWS 1 Provided? N/A X Walk 1 Direction DWS 1 Contrast? To E Yes X Walk 1 Width (In) **105.0** Yes DWS 1 Length (In) DWS 1 Full Width? Road 1 Slope (%) Road 1 X Slope (%) 2.6 No DWS 1 Offset (In) Refuge 2 Length (In) 105.0 Yes Gutter 2 Ponding? Refuge 2 Width (In) Gutter 2 Lip Ht (In) 107.0 No Yes Refuge 2 Slope (%) Gutter 2 Slope (%) Refuge 2 X Slope (%) Gutter 2 X Slope (%) 0.2 Yes N/A Painted X Walk2? No Yes DWS 2 Provided? To W Yes DWS 2 Contrast? X Walk 2 Direction X Walk 2 Width (In) N/A Yes DWS 2 Length (In) DWS 2 Full Width? Road 2 Slope (%) 0.3 Yes DWS 2 Offset (In) Road 2 X Slope (%)