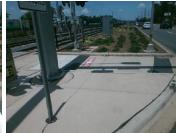

Compliance

Description

Codes/Mitigation Info/Possible Solution

Field Measurements/Component Compliance

Data Compliance

Description

Remove & Replace Detectable Warning System. Grind Gutter Lip.

Surveyor Notes:

Possible Solutions:

N/A

PROW/ADA:

N/A

105.0 Yes Gutter 1 Ponding? Refuge 1 Length (In) **107.0** Yes Gutter 1 Lip Ht (In) Refuge 1 Width (In) Refuge 1 Slope (%) **0.8 Yes** Gutter 1 Slope (%) Refuge 1 X Slope (%) Gutter 1 X Slope (%) 0.6 Painted X Walk1? Yes DWS 1 Provided? N/A X Walk 1 Direction DWS 1 Contrast? To E Yes X Walk 1 Width (In) **105.0** Yes DWS 1 Length (In) DWS 1 Full Width? Road 1 Slope (%) Road 1 X Slope (%) 2.6 No DWS 1 Offset (In) Refuge 2 Length (In) 105.0 Yes Gutter 2 Ponding? Refuge 2 Width (In) Gutter 2 Lip Ht (In) 107.0 No Yes Refuge 2 Slope (%) Gutter 2 Slope (%) Refuge 2 X Slope (%) Gutter 2 X Slope (%) 0.2 Yes N/A Painted X Walk2? No Yes DWS 2 Provided? To W Yes DWS 2 Contrast? X Walk 2 Direction X Walk 2 Width (In) N/A Yes DWS 2 Length (In) DWS 2 Full Width? Road 2 Slope (%) 0.3 Yes DWS 2 Offset (In) Road 2 X Slope (%)