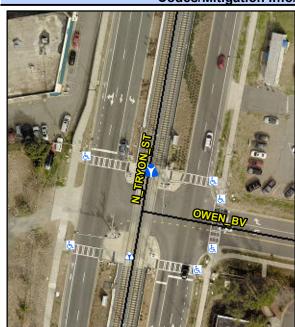

24.0

Yes

52.0

Intersection ID: 7486Main Street: N\_TRYON\_STCross Street: OWEN\_BVLocation: NADA ID: 8A771A06A96ACurb Cut Type: MedianRefuge2Initial Pass/Fail: PassOverall Compliance: NoSeverity Score: 0