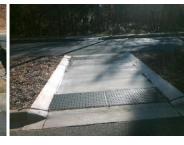

## Field Measurements/Component Compliance

Remove & Replace Entire Refuge.

Surveyor Notes:

Possible Solutions:

N/A

PROW/ADA:

N/A

|                        | i leiu ivieas        | sur emems/C | Ullip | Oneni    |
|------------------------|----------------------|-------------|-------|----------|
| Compliance Description |                      | Data        | Com   | pliance  |
| Yes                    | Refuge 1 Length (In) | 83.25       | N/A   | Gutter 1 |
| Yes                    | Refuge 1 Width (In)  | 99.0        | N/A   | Gutter 1 |
| Yes                    | Refuge 1 Slope (%)   | 0.8         | N/A   | Gutter 1 |
| Yes                    | Refuge 1 X Slope (%) | 1.6         | N/A   | Gutter 1 |
| N/A                    | Painted X Walk1?     | No          | N/A   | DWS 1    |
| N/A                    | X Walk 1 Direction   | To NW       | N/A   | DWS 1    |
| N/A                    | X Walk 1 Width (In)  | N/A         | N/A   | DWS 1    |
| N/A                    | Road 1 Slope (%)     | 1.5         | N/A   | DWS 1    |
| N/A                    | Road 1 X Slope (%)   | 2.3         | N/A   | DWS 1    |
|                        |                      |             |       |          |
| Yes                    | Refuge 2 Length (In) | 83.25       | N/A   | Gutter 2 |
| Yes                    | Refuge 2 Width (In)  | 99.0        | N/A   | Gutter 2 |
| Yes                    | Refuge 2 Slope (%)   | 1.6         | N/A   | Gutter 2 |
| Yes                    | Refuge 2 X Slope (%) | 2.4         | N/A   | Gutter 2 |
| N/A                    | Painted X Walk2?     | No          | N/A   | DWS 2    |
| N/A                    | X Walk 2 Direction   | To SE       | N/A   | DWS 2    |
| N/A                    | X Walk 2 Width (In)  | N/A         | N/A   | DWS 2    |
| N/A                    | Road 2 Slope (%)     | 0.3         | N/A   | DWS 2    |
| N/A                    | Road 2 X Slope (%)   | 2.4         | N/A   | DWS 2    |
|                        |                      |             |       |          |
| N/A                    | Refuge 3 Length (in) | N/A         | N/A   | Gutter 3 |
| N/A                    | Refuge 3 Width (in)  | N/A         | N/A   | Gutter 3 |
|                        |                      |             |       | _        |