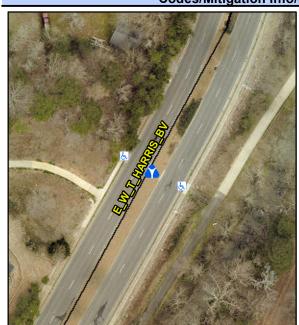

Gutter 2 X Slope (%)

Gutter 1 X Slope (%)

Main Street: E W T HARRIS BV Cross Street: N/A Location: NW Intersection ID: 10025574 **Overall Compliance: No** ADA ID: 8AC04AA51D3F Curb Cut Type: MedianRefuge2 Initial Pass/Fail: Fail **Severity Score:** 0