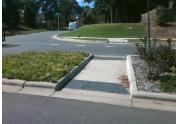

## Field Measurements/Component Compliance

Remove & Replace Entire Refuge.

Surveyor Notes:

Possible Solutions:

N/A

PROW/ADA:

N/A

| Com | pliance Description  | Data | Com | pliance Description  |
|-----|----------------------|------|-----|----------------------|
| Yes | Refuge 1 Length (In) | 76.5 | N/A | Gutter 1 Ponding?    |
| Yes | Refuge 1 Width (In)  | 66.5 | N/A | Gutter 1 Lip Ht (In) |
| Yes | Refuge 1 Slope (%)   | 2.0  | N/A | Gutter 1 Slope (%)   |
| Yes | Refuge 1 X Slope (%) | 3.9  | N/A | Gutter 1 X Slope (%) |
| N/A | Painted X Walk1?     | No   | N/A | DWS 1 Provided?      |
| N/A | X Walk 1 Direction   | To W | N/A | DWS 1 Contrast?      |
| N/A | X Walk 1 Width (In)  | N/A  | N/A | DWS 1 Length (In)    |
| N/A | Road 1 Slope (%)     | 4.9  | N/A | DWS 1 Full Width?    |
| N/A | Road 1 X Slope (%)   | 1.8  | N/A | DWS 1 Offset (In)    |
|     |                      |      |     |                      |
| Yes | Refuge 2 Length (In) | 76.5 | N/A | Gutter 2 Ponding?    |
| Yes | Refuge 2 Width (In)  | 66.5 | N/A | Gutter 2 Lip Ht (In) |
| Yes | Refuge 2 Slope (%)   | 0.2  | N/A | Gutter 2 Slope (%)   |
| No  | Refuge 2 X Slope (%) | 6.0  | N/A | Gutter 2 X Slope (%) |
| N/A | Painted X Walk2?     | No   | N/A | DWS 2 Provided?      |
| N/A | X Walk 2 Direction   | То Е | N/A | DWS 2 Contrast?      |
| N/A | X Walk 2 Width (In)  | N/A  | N/A | DWS 2 Length (In)    |
| N/A | Road 2 Slope (%)     | 4.9  | N/A | DWS 2 Full Width?    |
| N/A | Road 2 X Slope (%)   | 1.3  | N/A | DWS 2 Offset (In)    |
|     |                      |      |     |                      |
| N/A | Refuge 3 Length (in) | N/A  | N/A | Gutter 3 Ponding?    |
| N/A | Refuge 3 Width (in)  | N/A  | N/A | Gutter 3 Lip Ht (in) |