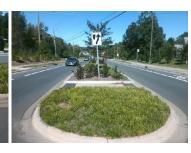

## Field Measurements/Component Compliance

Remove & Replace Entire Refuge.

Surveyor Notes:

Possible Solutions:

N/A

PROW/ADA:

N/A

| Com | pliance Description  | Data | Com | pliance Description  |
|-----|----------------------|------|-----|----------------------|
| Yes | Refuge 1 Length (In) | 76.5 | N/A | Gutter 1 Ponding?    |
| Yes | Refuge 1 Width (In)  | 66.5 | N/A | Gutter 1 Lip Ht (In) |
| Yes | Refuge 1 Slope (%)   | 2.0  | N/A | Gutter 1 Slope (%)   |
| Yes | Refuge 1 X Slope (%) | 3.9  | N/A | Gutter 1 X Slope (%) |
| N/A | Painted X Walk1?     | No   | N/A | DWS 1 Provided?      |
| N/A | X Walk 1 Direction   | To W | N/A | DWS 1 Contrast?      |
| N/A | X Walk 1 Width (In)  | N/A  | N/A | DWS 1 Length (In)    |
| N/A | Road 1 Slope (%)     | 4.9  | N/A | DWS 1 Full Width?    |
| N/A | Road 1 X Slope (%)   | 1.8  | N/A | DWS 1 Offset (In)    |
|     |                      |      |     |                      |
| Yes | Refuge 2 Length (In) | 76.5 | N/A | Gutter 2 Ponding?    |
| Yes | Refuge 2 Width (In)  | 66.5 | N/A | Gutter 2 Lip Ht (In) |
| Yes | Refuge 2 Slope (%)   | 0.2  | N/A | Gutter 2 Slope (%)   |
| No  | Refuge 2 X Slope (%) | 6.0  | N/A | Gutter 2 X Slope (%) |
| N/A | Painted X Walk2?     | No   | N/A | DWS 2 Provided?      |
| N/A | X Walk 2 Direction   | То Е | N/A | DWS 2 Contrast?      |
| N/A | X Walk 2 Width (In)  | N/A  | N/A | DWS 2 Length (In)    |
| N/A | Road 2 Slope (%)     | 4.9  | N/A | DWS 2 Full Width?    |
| N/A | Road 2 X Slope (%)   | 1.3  | N/A | DWS 2 Offset (In)    |
|     |                      |      |     |                      |
| N/A | Refuge 3 Length (in) | N/A  | N/A | Gutter 3 Ponding?    |
| N/A | Refuge 3 Width (in)  | N/A  | N/A | Gutter 3 Lip Ht (in) |