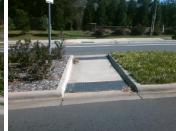

## Field Measurements/Component Compliance

Remove & Replace Entire Refuge.

Surveyor Notes:

Possible Solutions:

N/A

PROW/ADA:

N/A

| Com | pliance Description  | Data | Com | pliance Description  |
|-----|----------------------|------|-----|----------------------|
| Yes | Refuge 1 Length (In) | 76.5 | N/A | Gutter 1 Ponding?    |
| Yes | Refuge 1 Width (In)  | 66.5 | N/A | Gutter 1 Lip Ht (In) |
| Yes | Refuge 1 Slope (%)   | 2.0  | N/A | Gutter 1 Slope (%)   |
| Yes | Refuge 1 X Slope (%) | 3.9  | N/A | Gutter 1 X Slope (%) |
| N/A | Painted X Walk1?     | No   | N/A | DWS 1 Provided?      |
| N/A | X Walk 1 Direction   | To W | N/A | DWS 1 Contrast?      |
| N/A | X Walk 1 Width (In)  | N/A  | N/A | DWS 1 Length (In)    |
| N/A | Road 1 Slope (%)     | 4.9  | N/A | DWS 1 Full Width?    |
| N/A | Road 1 X Slope (%)   | 1.8  | N/A | DWS 1 Offset (In)    |
|     |                      |      |     |                      |
| Yes | Refuge 2 Length (In) | 76.5 | N/A | Gutter 2 Ponding?    |
| Yes | Refuge 2 Width (In)  | 66.5 | N/A | Gutter 2 Lip Ht (In) |
| Yes | Refuge 2 Slope (%)   | 0.2  | N/A | Gutter 2 Slope (%)   |
| No  | Refuge 2 X Slope (%) | 6.0  | N/A | Gutter 2 X Slope (%) |
| N/A | Painted X Walk2?     | No   | N/A | DWS 2 Provided?      |
| N/A | X Walk 2 Direction   | То Е | N/A | DWS 2 Contrast?      |
| N/A | X Walk 2 Width (In)  | N/A  | N/A | DWS 2 Length (In)    |
| N/A | Road 2 Slope (%)     | 4.9  | N/A | DWS 2 Full Width?    |
| N/A | Road 2 X Slope (%)   | 1.3  | N/A | DWS 2 Offset (In)    |
|     |                      |      |     |                      |
| N/A | Refuge 3 Length (in) | N/A  | N/A | Gutter 3 Ponding?    |
| N/A | Refuge 3 Width (in)  | N/A  | N/A | Gutter 3 Lip Ht (in) |