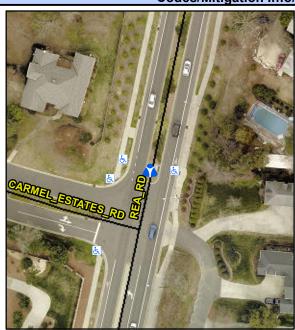

## **Access Compliance Report Public Rights-of-Way** (Island Curb Cuts)

<u>Data</u>

N/A

Intersection ID: 25147 Main Street: CARMEL ESTATES RD **Cross Street: REA RD** Location: N Curb Cut Type: MedianRefuge2 Initial Pass/Fail: Fail **Overall Compliance: No Severity Score:** 12.5 **ADA ID: 8AF6D608DA35** 