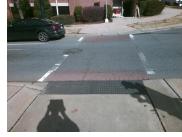

## Field Measurements/Component Compliance

Data Compliance

66.0 N/A Gutter 1 Ponding?

Description

Remove & Replace Entire Refuge.

Surveyor Notes:

Possible Solutions:

N/A