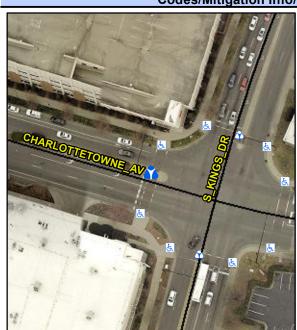

## Access Compliance Report Public Rights-of-Way (Island Curb Cuts)

<u>Data</u>

N/A

Intersection ID: 13936Main Street: S\_KINGS\_DRCross Street: CHARLOTTETOWNE\_AVLocation:NWADA ID: 8AFF6D069789Curb Cut Type: MedianRefuge2Initial Pass/Fail: FailOverall Compliance: NoSeverity Score:12.5