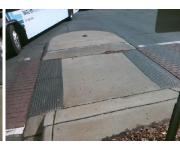

## Field Measurements/Component Compliance

Data Compliance

66.0 N/A Gutter 1 Ponding?

Description

Remove & Replace Entire Refuge.

Surveyor Notes:

Possible Solutions:

N/A