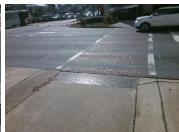

## Field Measurements/Component Compliance

Data Compliance

66.0 N/A Gutter 1 Ponding?

Description

Remove & Replace Entire Refuge.

Surveyor Notes:

Possible Solutions:

N/A