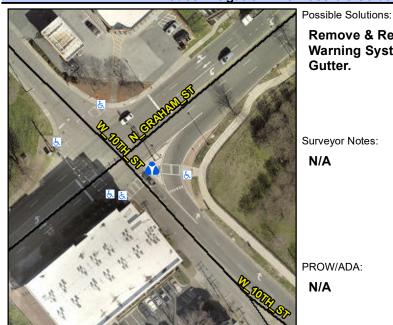

Yes 24.0 Yes 12.0

Main Street: N GRAHAM ST Cross Street: W 10TH ST Location: Intersection ID: 11322 Ε Curb Cut Type: IslandRefuge2 Initial Pass/Fail: Pass **Overall Compliance: No** 0 ADA ID: 8B029BD8673D **Severity Score:** 

**Codes/Mitigation Info/Possible Solution** 

## **Field Measurements/Component Compliance**

Remove & Replace Detectable Warning System. Remove & Replace Gutter.

Surveyor Notes:

N/A

PROW/ADA:

N/A

| Compliance Description |                      | Data Co  | mpliance   | Description          |  |
|------------------------|----------------------|----------|------------|----------------------|--|
| Yes                    | Refuge 1 Length (In) | 53.0 Ye  | s Gutter 1 | Ponding?             |  |
| Yes                    | Refuge 1 Width (In)  | 73.0 Ye  | s Gutter 1 | Gutter 1 Lip Ht (In) |  |
| Yes                    | Refuge 1 Slope (%)   | 0.3 Ye   | s Gutter 1 | Gutter 1 Slope (%)   |  |
| Yes                    | Refuge 1 X Slope (%) | 1.6 Ye   | s Gutter 1 | Gutter 1 X Slope (%) |  |
| N/A                    | Painted X Walk1?     | Yes Ye   | s DWS 1    | DWS 1 Provided?      |  |
| N/A                    | X Walk 1 Direction   | To E Ye  | s DWS 1    | DWS 1 Contrast?      |  |
| N/A                    | X Walk 1 Width (In)  | 110.0 Ye | s DWS 1    | DWS 1 Length (In)    |  |
| N/A                    | Road 1 Slope (%)     | 2.4 Ye   | s DWS 1    | Full Width?          |  |
| N/A                    | Road 1 X Slope (%)   | 1.4 No   | DWS 1      | Offset (In)          |  |
|                        |                      |          |            |                      |  |
| Yes                    | Refuge 2 Length (In) | 64.0 Ye  | s Gutter 2 | Ponding?             |  |
| Yes                    | Refuge 2 Width (In)  | 73.0 Ye  | s Gutter 2 | Lip Ht (In)          |  |
| Yes                    | Refuge 2 Slope (%)   | 0.9 Ye   | s Gutter 2 | Slope (%)            |  |
| Yes                    | Refuge 2 X Slope (%) | 1.8 No   | Gutter 2   | X Slope (%)          |  |
| N/A                    | Painted X Walk2?     | Yes Ye   | s DWS 2    | Provided?            |  |
| N/A                    | X Walk 2 Direction   | To SW Ye | s DWS 2    | Contrast?            |  |
| N/A                    | X Walk 2 Width (In)  | 110.0 Ye | s DWS 2    | Length (In)          |  |
| N/A                    | Road 2 Slope (%)     | 3.4 Ye   | s DWS 2    | Full Width?          |  |
| N/A                    | Road 2 X Slope (%)   | 0.2 No   | DWS 2      | Offset (In)          |  |
|                        |                      |          |            |                      |  |
| N/A                    | Refuge 3 Length (in) | N/A N/   | A Gutter 3 | Ponding?             |  |
| N/A                    | Refuge 3 Width (in)  | N/A N/   | A Gutter 3 | Lip Ht (in)          |  |