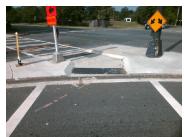

## **Field Measurements/Component Compliance**

Remove & Replace Detectable Warning System. Remove & Replace Gutter.

Surveyor Notes:

N/A

PROW/ADA:

N/A

| Compliance Description |                      | Data Co  | mpliance   | Description          |  |
|------------------------|----------------------|----------|------------|----------------------|--|
| Yes                    | Refuge 1 Length (In) | 53.0 Ye  | s Gutter 1 | Ponding?             |  |
| Yes                    | Refuge 1 Width (In)  | 73.0 Ye  | s Gutter 1 | Gutter 1 Lip Ht (In) |  |
| Yes                    | Refuge 1 Slope (%)   | 0.3 Ye   | s Gutter 1 | Gutter 1 Slope (%)   |  |
| Yes                    | Refuge 1 X Slope (%) | 1.6 Ye   | s Gutter 1 | Gutter 1 X Slope (%) |  |
| N/A                    | Painted X Walk1?     | Yes Ye   | s DWS 1    | DWS 1 Provided?      |  |
| N/A                    | X Walk 1 Direction   | To E Ye  | s DWS 1    | DWS 1 Contrast?      |  |
| N/A                    | X Walk 1 Width (In)  | 110.0 Ye | s DWS 1    | DWS 1 Length (In)    |  |
| N/A                    | Road 1 Slope (%)     | 2.4 Ye   | s DWS 1    | Full Width?          |  |
| N/A                    | Road 1 X Slope (%)   | 1.4 No   | DWS 1      | Offset (In)          |  |
|                        |                      |          |            |                      |  |
| Yes                    | Refuge 2 Length (In) | 64.0 Ye  | s Gutter 2 | Ponding?             |  |
| Yes                    | Refuge 2 Width (In)  | 73.0 Ye  | s Gutter 2 | Lip Ht (In)          |  |
| Yes                    | Refuge 2 Slope (%)   | 0.9 Ye   | s Gutter 2 | Slope (%)            |  |
| Yes                    | Refuge 2 X Slope (%) | 1.8 No   | Gutter 2   | X Slope (%)          |  |
| N/A                    | Painted X Walk2?     | Yes Ye   | s DWS 2    | Provided?            |  |
| N/A                    | X Walk 2 Direction   | To SW Ye | s DWS 2    | Contrast?            |  |
| N/A                    | X Walk 2 Width (In)  | 110.0 Ye | s DWS 2    | Length (In)          |  |
| N/A                    | Road 2 Slope (%)     | 3.4 Ye   | s DWS 2    | Full Width?          |  |
| N/A                    | Road 2 X Slope (%)   | 0.2 No   | DWS 2      | Offset (In)          |  |
|                        |                      |          |            |                      |  |
| N/A                    | Refuge 3 Length (in) | N/A N/   | A Gutter 3 | Ponding?             |  |
| N/A                    | Refuge 3 Width (in)  | N/A N/   | A Gutter 3 | Lip Ht (in)          |  |