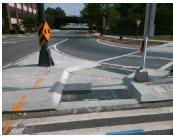

## **Field Measurements/Component Compliance**

Remove & Replace Detectable Warning System. Remove & Replace Gutter.

Surveyor Notes:

N/A

PROW/ADA:

N/A

| Compliance Description |                      | Data Co  | mpliance   | Description          |  |
|------------------------|----------------------|----------|------------|----------------------|--|
| Yes                    | Refuge 1 Length (In) | 53.0 Ye  | s Gutter 1 | Ponding?             |  |
| Yes                    | Refuge 1 Width (In)  | 73.0 Ye  | s Gutter 1 | Gutter 1 Lip Ht (In) |  |
| Yes                    | Refuge 1 Slope (%)   | 0.3 Ye   | s Gutter 1 | Gutter 1 Slope (%)   |  |
| Yes                    | Refuge 1 X Slope (%) | 1.6 Ye   | s Gutter 1 | Gutter 1 X Slope (%) |  |
| N/A                    | Painted X Walk1?     | Yes Ye   | s DWS 1    | DWS 1 Provided?      |  |
| N/A                    | X Walk 1 Direction   | To E Ye  | s DWS 1    | DWS 1 Contrast?      |  |
| N/A                    | X Walk 1 Width (In)  | 110.0 Ye | s DWS 1    | DWS 1 Length (In)    |  |
| N/A                    | Road 1 Slope (%)     | 2.4 Ye   | s DWS 1    | Full Width?          |  |
| N/A                    | Road 1 X Slope (%)   | 1.4 No   | DWS 1      | Offset (In)          |  |
|                        |                      |          |            |                      |  |
| Yes                    | Refuge 2 Length (In) | 64.0 Ye  | s Gutter 2 | Ponding?             |  |
| Yes                    | Refuge 2 Width (In)  | 73.0 Ye  | s Gutter 2 | Lip Ht (In)          |  |
| Yes                    | Refuge 2 Slope (%)   | 0.9 Ye   | s Gutter 2 | Slope (%)            |  |
| Yes                    | Refuge 2 X Slope (%) | 1.8 No   | Gutter 2   | X Slope (%)          |  |
| N/A                    | Painted X Walk2?     | Yes Ye   | s DWS 2    | Provided?            |  |
| N/A                    | X Walk 2 Direction   | To SW Ye | s DWS 2    | Contrast?            |  |
| N/A                    | X Walk 2 Width (In)  | 110.0 Ye | s DWS 2    | Length (In)          |  |
| N/A                    | Road 2 Slope (%)     | 3.4 Ye   | s DWS 2    | Full Width?          |  |
| N/A                    | Road 2 X Slope (%)   | 0.2 No   | DWS 2      | Offset (In)          |  |
|                        |                      |          |            |                      |  |
| N/A                    | Refuge 3 Length (in) | N/A N/   | A Gutter 3 | Ponding?             |  |
| N/A                    | Refuge 3 Width (in)  | N/A N/   | A Gutter 3 | Lip Ht (in)          |  |