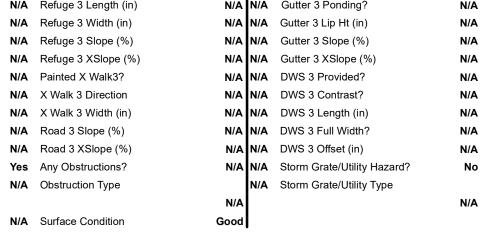

## **Field Measurements/Component Compliance**

Remove & Replace Detectable Warning System. Remove & Replace Gutter.

Surveyor Notes:

N/A

PROW/ADA:

N/A

| Compliance Description |                      | Data Co  | mpliance   | Description          |  |
|------------------------|----------------------|----------|------------|----------------------|--|
| Yes                    | Refuge 1 Length (In) | 53.0 Ye  | s Gutter 1 | Ponding?             |  |
| Yes                    | Refuge 1 Width (In)  | 73.0 Ye  | s Gutter 1 | Gutter 1 Lip Ht (In) |  |
| Yes                    | Refuge 1 Slope (%)   | 0.3 Ye   | s Gutter 1 | Gutter 1 Slope (%)   |  |
| Yes                    | Refuge 1 X Slope (%) | 1.6 Ye   | s Gutter 1 | Gutter 1 X Slope (%) |  |
| N/A                    | Painted X Walk1?     | Yes Ye   | s DWS 1    | DWS 1 Provided?      |  |
| N/A                    | X Walk 1 Direction   | To E Ye  | s DWS 1    | DWS 1 Contrast?      |  |
| N/A                    | X Walk 1 Width (In)  | 110.0 Ye | s DWS 1    | DWS 1 Length (In)    |  |
| N/A                    | Road 1 Slope (%)     | 2.4 Ye   | s DWS 1    | Full Width?          |  |
| N/A                    | Road 1 X Slope (%)   | 1.4 No   | DWS 1      | Offset (In)          |  |
|                        |                      |          |            |                      |  |
| Yes                    | Refuge 2 Length (In) | 64.0 Ye  | s Gutter 2 | Ponding?             |  |
| Yes                    | Refuge 2 Width (In)  | 73.0 Ye  | s Gutter 2 | Lip Ht (In)          |  |
| Yes                    | Refuge 2 Slope (%)   | 0.9 Ye   | s Gutter 2 | Slope (%)            |  |
| Yes                    | Refuge 2 X Slope (%) | 1.8 No   | Gutter 2   | X Slope (%)          |  |
| N/A                    | Painted X Walk2?     | Yes Ye   | s DWS 2    | Provided?            |  |
| N/A                    | X Walk 2 Direction   | To SW Ye | s DWS 2    | Contrast?            |  |
| N/A                    | X Walk 2 Width (In)  | 110.0 Ye | s DWS 2    | Length (In)          |  |
| N/A                    | Road 2 Slope (%)     | 3.4 Ye   | s DWS 2    | Full Width?          |  |
| N/A                    | Road 2 X Slope (%)   | 0.2 No   | DWS 2      | Offset (In)          |  |
|                        |                      |          |            |                      |  |
| N/A                    | Refuge 3 Length (in) | N/A N/   | A Gutter 3 | Ponding?             |  |
| N/A                    | Refuge 3 Width (in)  | N/A N/   | A Gutter 3 | Lip Ht (in)          |  |