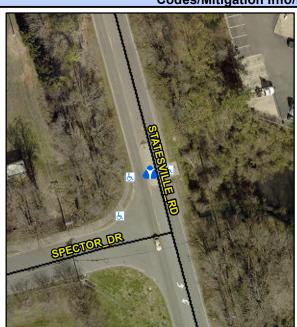

N/A N/A N/A N/A

Main Street: SPECTOR DR **Cross Street: STATESVILLE RD** Location: Intersection ID: 5117 Ν Curb Cut Type: MedianRefuge2 Initial Pass/Fail: Fail **Overall Compliance: No** ADA ID: 8B2BFB77C0BF Severity Score: 1.25