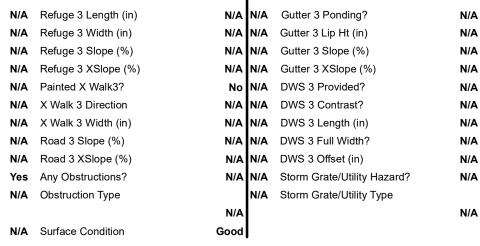

## Field Measurements/Component Compliance

Remove & Replace Entire Refuge.

Surveyor Notes:

Possible Solutions:

N/A

PROW/ADA:

N/A

| Compliance Description |                      | Data  | Com | pliance  | Description |
|------------------------|----------------------|-------|-----|----------|-------------|
| Yes                    | Refuge 1 Length (In) | 60.0  | N/A | Gutter 1 | Ponding?    |
| Yes                    | Refuge 1 Width (In)  | 108.0 | N/A | Gutter 1 | Lip Ht (In) |
| Yes                    | Refuge 1 Slope (%)   | 3.0   | N/A | Gutter 1 | Slope (%)   |
| Yes                    | Refuge 1 X Slope (%) | 0.7   | N/A | Gutter 1 | X Slope (%) |
| N/A                    | Painted X Walk1?     | No    | N/A | DWS 1    | Provided?   |
| N/A                    | X Walk 1 Direction   | To W  | N/A | DWS 1    | Contrast?   |
| N/A                    | X Walk 1 Width (In)  | N/A   | N/A | DWS 1    | Length (In) |
| N/A                    | Road 1 Slope (%)     | 0.2   | N/A | DWS 1    | Full Width? |
| N/A                    | Road 1 X Slope (%)   | 4.1   | N/A | DWS 1    | Offset (In) |
|                        |                      |       |     |          |             |
| Yes                    | Refuge 2 Length (In) | 60.0  | N/A | Gutter 2 | Ponding?    |
| Yes                    | Refuge 2 Width (In)  | 108.0 | N/A | Gutter 2 | Lip Ht (In) |
| Yes                    | Refuge 2 Slope (%)   | 0.2   | N/A | Gutter 2 | Slope (%)   |
| Yes                    | Refuge 2 X Slope (%) | 1.7   | N/A | Gutter 2 | X Slope (%) |
| N/A                    | Painted X Walk2?     | No    | N/A | DWS 2    | Provided?   |
| N/A                    | X Walk 2 Direction   | To E  | N/A | DWS 2    | Contrast?   |
| N/A                    | X Walk 2 Width (In)  | N/A   | N/A | DWS 2    | Length (In) |
| N/A                    | Road 2 Slope (%)     | 0.7   | N/A | DWS 2    | Full Width? |
| N/A                    | Road 2 X Slope (%)   | 4.1   | N/A | DWS 2    | Offset (In) |
|                        |                      |       |     |          |             |
| N/A                    | Refuge 3 Length (in) | N/A   | N/A | Gutter 3 | Ponding?    |
| N/A                    | Refuge 3 Width (in)  | N/A   | N/A | Gutter 3 | Lip Ht (in) |
| N/A                    | Refuge 3 Slope (%)   | N/A   | N/A | Gutter 3 | Slope (%)   |