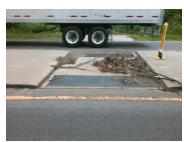

## Field Measurements/Component Compliance

Remove & Replace Entire Refuge.

Surveyor Notes:

Possible Solutions:

N/A

PROW/ADA:

N/A

| Compliance Description |                      | Data  | Com | pliance  | Description |
|------------------------|----------------------|-------|-----|----------|-------------|
| Yes                    | Refuge 1 Length (In) | 60.0  | N/A | Gutter 1 | Ponding?    |
| Yes                    | Refuge 1 Width (In)  | 108.0 | N/A | Gutter 1 | Lip Ht (In) |
| Yes                    | Refuge 1 Slope (%)   | 3.0   | N/A | Gutter 1 | Slope (%)   |
| Yes                    | Refuge 1 X Slope (%) | 0.7   | N/A | Gutter 1 | X Slope (%) |
| N/A                    | Painted X Walk1?     | No    | N/A | DWS 1    | Provided?   |
| N/A                    | X Walk 1 Direction   | To W  | N/A | DWS 1    | Contrast?   |
| N/A                    | X Walk 1 Width (In)  | N/A   | N/A | DWS 1    | Length (In) |
| N/A                    | Road 1 Slope (%)     | 0.2   | N/A | DWS 1    | Full Width? |
| N/A                    | Road 1 X Slope (%)   | 4.1   | N/A | DWS 1    | Offset (In) |
|                        |                      |       |     |          |             |
| Yes                    | Refuge 2 Length (In) | 60.0  | N/A | Gutter 2 | Ponding?    |
| Yes                    | Refuge 2 Width (In)  | 108.0 | N/A | Gutter 2 | Lip Ht (In) |
| Yes                    | Refuge 2 Slope (%)   | 0.2   | N/A | Gutter 2 | Slope (%)   |
| Yes                    | Refuge 2 X Slope (%) | 1.7   | N/A | Gutter 2 | X Slope (%) |
| N/A                    | Painted X Walk2?     | No    | N/A | DWS 2    | Provided?   |
| N/A                    | X Walk 2 Direction   | To E  | N/A | DWS 2    | Contrast?   |
| N/A                    | X Walk 2 Width (In)  | N/A   | N/A | DWS 2    | Length (In) |
| N/A                    | Road 2 Slope (%)     | 0.7   | N/A | DWS 2    | Full Width? |
| N/A                    | Road 2 X Slope (%)   | 4.1   | N/A | DWS 2    | Offset (In) |
|                        |                      |       |     |          |             |
| N/A                    | Refuge 3 Length (in) | N/A   | N/A | Gutter 3 | Ponding?    |
| N/A                    | Refuge 3 Width (in)  | N/A   | N/A | Gutter 3 | Lip Ht (in) |
| N/A                    | Refuge 3 Slope (%)   | N/A   | N/A | Gutter 3 | Slope (%)   |