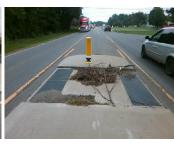

N/A N/A N/A N/A

Main Street: SPECTOR DR **Cross Street: STATESVILLE RD** Location: Intersection ID: 5117 Ν Curb Cut Type: MedianRefuge2 Initial Pass/Fail: Fail **Overall Compliance: No** ADA ID: 8B2BFB77C0BF Severity Score: 1.25

## Field Measurements/Component Compliance

Remove & Replace Entire Refuge.

Surveyor Notes:

Possible Solutions:

N/A

PROW/ADA:

N/A

| Compliance Description |                      | Data  | Com | pliance  | Description |
|------------------------|----------------------|-------|-----|----------|-------------|
| Yes                    | Refuge 1 Length (In) | 60.0  | N/A | Gutter 1 | Ponding?    |
| Yes                    | Refuge 1 Width (In)  | 108.0 | N/A | Gutter 1 | Lip Ht (In) |
| Yes                    | Refuge 1 Slope (%)   | 3.0   | N/A | Gutter 1 | Slope (%)   |
| Yes                    | Refuge 1 X Slope (%) | 0.7   | N/A | Gutter 1 | X Slope (%) |
| N/A                    | Painted X Walk1?     | No    | N/A | DWS 1    | Provided?   |
| N/A                    | X Walk 1 Direction   | To W  | N/A | DWS 1    | Contrast?   |
| N/A                    | X Walk 1 Width (In)  | N/A   | N/A | DWS 1    | Length (In) |
| N/A                    | Road 1 Slope (%)     | 0.2   | N/A | DWS 1    | Full Width? |
| N/A                    | Road 1 X Slope (%)   | 4.1   | N/A | DWS 1    | Offset (In) |
|                        |                      |       |     |          |             |
| Yes                    | Refuge 2 Length (In) | 60.0  | N/A | Gutter 2 | Ponding?    |
| Yes                    | Refuge 2 Width (In)  | 108.0 | N/A | Gutter 2 | Lip Ht (In) |
| Yes                    | Refuge 2 Slope (%)   | 0.2   | N/A | Gutter 2 | Slope (%)   |
| Yes                    | Refuge 2 X Slope (%) | 1.7   | N/A | Gutter 2 | X Slope (%) |
| N/A                    | Painted X Walk2?     | No    | N/A | DWS 2    | Provided?   |
| N/A                    | X Walk 2 Direction   | To E  | N/A | DWS 2    | Contrast?   |
| N/A                    | X Walk 2 Width (In)  | N/A   | N/A | DWS 2    | Length (In) |
| N/A                    | Road 2 Slope (%)     | 0.7   | N/A | DWS 2    | Full Width? |
| N/A                    | Road 2 X Slope (%)   | 4.1   | N/A | DWS 2    | Offset (In) |
|                        |                      |       |     |          |             |
| N/A                    | Refuge 3 Length (in) | N/A   | N/A | Gutter 3 | Ponding?    |
| N/A                    | Refuge 3 Width (in)  | N/A   | N/A | Gutter 3 | Lip Ht (in) |
| N/A                    | Refuge 3 Slope (%)   | N/A   | N/A | Gutter 3 | Slope (%)   |