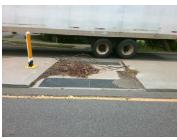

## Field Measurements/Component Compliance

Remove & Replace Entire Refuge.

Surveyor Notes:

Possible Solutions:

N/A

PROW/ADA:

N/A

| Compliance Description |                      | Data  | Com | pliance  | Description |
|------------------------|----------------------|-------|-----|----------|-------------|
| Yes                    | Refuge 1 Length (In) | 60.0  | N/A | Gutter 1 | Ponding?    |
| Yes                    | Refuge 1 Width (In)  | 108.0 | N/A | Gutter 1 | Lip Ht (In) |
| Yes                    | Refuge 1 Slope (%)   | 3.0   | N/A | Gutter 1 | Slope (%)   |
| Yes                    | Refuge 1 X Slope (%) | 0.7   | N/A | Gutter 1 | X Slope (%) |
| N/A                    | Painted X Walk1?     | No    | N/A | DWS 1    | Provided?   |
| N/A                    | X Walk 1 Direction   | To W  | N/A | DWS 1    | Contrast?   |
| N/A                    | X Walk 1 Width (In)  | N/A   | N/A | DWS 1    | Length (In) |
| N/A                    | Road 1 Slope (%)     | 0.2   | N/A | DWS 1    | Full Width? |
| N/A                    | Road 1 X Slope (%)   | 4.1   | N/A | DWS 1    | Offset (In) |
|                        |                      |       |     |          |             |
| Yes                    | Refuge 2 Length (In) | 60.0  | N/A | Gutter 2 | Ponding?    |
| Yes                    | Refuge 2 Width (In)  | 108.0 | N/A | Gutter 2 | Lip Ht (In) |
| Yes                    | Refuge 2 Slope (%)   | 0.2   | N/A | Gutter 2 | Slope (%)   |
| Yes                    | Refuge 2 X Slope (%) | 1.7   | N/A | Gutter 2 | X Slope (%) |
| N/A                    | Painted X Walk2?     | No    | N/A | DWS 2    | Provided?   |
| N/A                    | X Walk 2 Direction   | To E  | N/A | DWS 2    | Contrast?   |
| N/A                    | X Walk 2 Width (In)  | N/A   | N/A | DWS 2    | Length (In) |
| N/A                    | Road 2 Slope (%)     | 0.7   | N/A | DWS 2    | Full Width? |
| N/A                    | Road 2 X Slope (%)   | 4.1   | N/A | DWS 2    | Offset (In) |
|                        |                      |       |     |          |             |
| N/A                    | Refuge 3 Length (in) | N/A   | N/A | Gutter 3 | Ponding?    |
| N/A                    | Refuge 3 Width (in)  | N/A   | N/A | Gutter 3 | Lip Ht (in) |
| N/A                    | Refuge 3 Slope (%)   | N/A   | N/A | Gutter 3 | Slope (%)   |