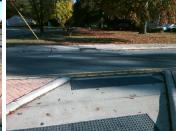

## Field Measurements/Component Compliance

Data Compliance

Description

**Remove & Replace Detectable** Warning System.

Surveyor Notes:

Possible Solutions:

N/A

PROW/ADA:

N/A

| Yes  | Refuge 1 Length (In) | 59.0  | Yes  | Gutter 1 Ponding?    | No   |
|------|----------------------|-------|------|----------------------|------|
| Yes  | Refuge 1 Width (In)  | 112.0 | Yes  | Gutter 1 Lip Ht (In) | 0.0  |
| Yes  | Refuge 1 Slope (%)   | 4.8   | Yes  | Gutter 1 Slope (%)   | 4.3  |
| Yes  | Refuge 1 X Slope (%) | 1.5   | Yes  | Gutter 1 X Slope (%) | 1.7  |
| N/A  | Painted X Walk1?     | No    | Yes  | DWS 1 Provided?      | Yes  |
| N/A  | X Walk 1 Direction   | To S  | Yes  | DWS 1 Contrast?      | Yes  |
| N/A  | X Walk 1 Width (In)  | N/A   | Yes  | DWS 1 Length (In)    | 24.5 |
| N/A  | Road 1 Slope (%)     | 2.1   | No   | DWS 1 Full Width?    | No   |
| N/A  | Road 1 X Slope (%)   | 3.9   | Yes  | DWS 1 Offset (In)    | 1.5  |
|      |                      |       |      |                      |      |
| Yes  | Refuge 2 Length (In) | 59.0  | Yes  | Gutter 2 Ponding?    | No   |
| Yes  | Refuge 2 Width (In)  | 112.0 | Yes  | Gutter 2 Lip Ht (In) | 0.0  |
| Yes  | Refuge 2 Slope (%)   | 4.4   | Yes  | Gutter 2 Slope (%)   | 0.9  |
| Yes  | Refuge 2 X Slope (%) | 1.4   | Yes  | Gutter 2 X Slope (%) | 1.4  |
| N/A  | Painted X Walk2?     | No    | Yes  | DWS 2 Provided?      | Yes  |
| N/A  | X Walk 2 Direction   | To N  | Yes  | DWS 2 Contrast?      | Yes  |
| N/A  | X Walk 2 Width (In)  | N/A   | Yes  | DWS 2 Length (In)    | 24.5 |
| N/A  | Road 2 Slope (%)     | 1.8   | No   | DWS 2 Full Width?    | No   |
| N/A  | Road 2 X Slope (%)   | 2.3   | Yes  | DWS 2 Offset (In)    | 1.5  |
|      |                      |       |      |                      |      |
| N/A  | Refuge 3 Length (in) | N/A   | N/A  | Gutter 3 Ponding?    | N/A  |
| N/A  | Refuge 3 Width (in)  | N/A   | N/A  | Gutter 3 Lip Ht (in) | N/A  |
| N/A  | Refuge 3 Slope (%)   | N/A   | N/A  | Gutter 3 Slope (%)   | N/A  |
| N/A  | Refuge 3 XSlope (%)  | N/A   | N/A  | Gutter 3 XSlope (%)  | N/A  |
| N/A  | Painted X Walk3?     | N/A   | N/A  | DWS 3 Provided?      | N/A  |
| NI/A | V M-II. 2 Dinastian  | NI/A  | NI/A | DMC 2 C442           | NI/A |