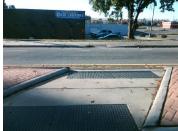

## Field Measurements/Component Compliance

Data Compliance

Description

**Remove & Replace Detectable** Warning System.

Surveyor Notes:

Possible Solutions:

N/A

PROW/ADA:

N/A

| Yes  | Refuge 1 Length (In) | 59.0  | Yes  | Gutter 1 Ponding?    | No   |
|------|----------------------|-------|------|----------------------|------|
| Yes  | Refuge 1 Width (In)  | 112.0 | Yes  | Gutter 1 Lip Ht (In) | 0.0  |
| Yes  | Refuge 1 Slope (%)   | 4.8   | Yes  | Gutter 1 Slope (%)   | 4.3  |
| Yes  | Refuge 1 X Slope (%) | 1.5   | Yes  | Gutter 1 X Slope (%) | 1.7  |
| N/A  | Painted X Walk1?     | No    | Yes  | DWS 1 Provided?      | Yes  |
| N/A  | X Walk 1 Direction   | To S  | Yes  | DWS 1 Contrast?      | Yes  |
| N/A  | X Walk 1 Width (In)  | N/A   | Yes  | DWS 1 Length (In)    | 24.5 |
| N/A  | Road 1 Slope (%)     | 2.1   | No   | DWS 1 Full Width?    | No   |
| N/A  | Road 1 X Slope (%)   | 3.9   | Yes  | DWS 1 Offset (In)    | 1.5  |
|      |                      |       |      |                      |      |
| Yes  | Refuge 2 Length (In) | 59.0  | Yes  | Gutter 2 Ponding?    | No   |
| Yes  | Refuge 2 Width (In)  | 112.0 | Yes  | Gutter 2 Lip Ht (In) | 0.0  |
| Yes  | Refuge 2 Slope (%)   | 4.4   | Yes  | Gutter 2 Slope (%)   | 0.9  |
| Yes  | Refuge 2 X Slope (%) | 1.4   | Yes  | Gutter 2 X Slope (%) | 1.4  |
| N/A  | Painted X Walk2?     | No    | Yes  | DWS 2 Provided?      | Yes  |
| N/A  | X Walk 2 Direction   | To N  | Yes  | DWS 2 Contrast?      | Yes  |
| N/A  | X Walk 2 Width (In)  | N/A   | Yes  | DWS 2 Length (In)    | 24.5 |
| N/A  | Road 2 Slope (%)     | 1.8   | No   | DWS 2 Full Width?    | No   |
| N/A  | Road 2 X Slope (%)   | 2.3   | Yes  | DWS 2 Offset (In)    | 1.5  |
|      |                      |       |      |                      |      |
| N/A  | Refuge 3 Length (in) | N/A   | N/A  | Gutter 3 Ponding?    | N/A  |
| N/A  | Refuge 3 Width (in)  | N/A   | N/A  | Gutter 3 Lip Ht (in) | N/A  |
| N/A  | Refuge 3 Slope (%)   | N/A   | N/A  | Gutter 3 Slope (%)   | N/A  |
| N/A  | Refuge 3 XSlope (%)  | N/A   | N/A  | Gutter 3 XSlope (%)  | N/A  |
| N/A  | Painted X Walk3?     | N/A   | N/A  | DWS 3 Provided?      | N/A  |
| NI/A | V M-II. 2 Dinastian  | NI/A  | NI/A | DMC 2 C442           | NI/A |