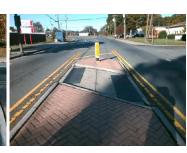

## Field Measurements/Component Compliance

Data Compliance

Description

**Remove & Replace Detectable** Warning System.

Surveyor Notes:

Possible Solutions:

N/A

PROW/ADA:

N/A

| Yes  | Refuge 1 Length (In) | 59.0  | Yes  | Gutter 1 Ponding?    | No   |
|------|----------------------|-------|------|----------------------|------|
| Yes  | Refuge 1 Width (In)  | 112.0 | Yes  | Gutter 1 Lip Ht (In) | 0.0  |
| Yes  | Refuge 1 Slope (%)   | 4.8   | Yes  | Gutter 1 Slope (%)   | 4.3  |
| Yes  | Refuge 1 X Slope (%) | 1.5   | Yes  | Gutter 1 X Slope (%) | 1.7  |
| N/A  | Painted X Walk1?     | No    | Yes  | DWS 1 Provided?      | Yes  |
| N/A  | X Walk 1 Direction   | To S  | Yes  | DWS 1 Contrast?      | Yes  |
| N/A  | X Walk 1 Width (In)  | N/A   | Yes  | DWS 1 Length (In)    | 24.5 |
| N/A  | Road 1 Slope (%)     | 2.1   | No   | DWS 1 Full Width?    | No   |
| N/A  | Road 1 X Slope (%)   | 3.9   | Yes  | DWS 1 Offset (In)    | 1.5  |
|      |                      |       |      |                      |      |
| Yes  | Refuge 2 Length (In) | 59.0  | Yes  | Gutter 2 Ponding?    | No   |
| Yes  | Refuge 2 Width (In)  | 112.0 | Yes  | Gutter 2 Lip Ht (In) | 0.0  |
| Yes  | Refuge 2 Slope (%)   | 4.4   | Yes  | Gutter 2 Slope (%)   | 0.9  |
| Yes  | Refuge 2 X Slope (%) | 1.4   | Yes  | Gutter 2 X Slope (%) | 1.4  |
| N/A  | Painted X Walk2?     | No    | Yes  | DWS 2 Provided?      | Yes  |
| N/A  | X Walk 2 Direction   | To N  | Yes  | DWS 2 Contrast?      | Yes  |
| N/A  | X Walk 2 Width (In)  | N/A   | Yes  | DWS 2 Length (In)    | 24.5 |
| N/A  | Road 2 Slope (%)     | 1.8   | No   | DWS 2 Full Width?    | No   |
| N/A  | Road 2 X Slope (%)   | 2.3   | Yes  | DWS 2 Offset (In)    | 1.5  |
|      |                      |       |      |                      |      |
| N/A  | Refuge 3 Length (in) | N/A   | N/A  | Gutter 3 Ponding?    | N/A  |
| N/A  | Refuge 3 Width (in)  | N/A   | N/A  | Gutter 3 Lip Ht (in) | N/A  |
| N/A  | Refuge 3 Slope (%)   | N/A   | N/A  | Gutter 3 Slope (%)   | N/A  |
| N/A  | Refuge 3 XSlope (%)  | N/A   | N/A  | Gutter 3 XSlope (%)  | N/A  |
| N/A  | Painted X Walk3?     | N/A   | N/A  | DWS 3 Provided?      | N/A  |
| NI/A | V M-II. 2 Dinastian  | NI/A  | NI/A | DMC 2 C442           | NI/A |