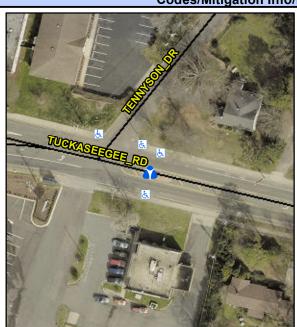

## **Access Compliance Report Public Rights-of-Way** (Island Curb Cuts)

<u>Data</u>

Intersection ID: 9925 Main Street: TENNYSON DR **Cross Street: TUCKASEEGEE RD** Location: S ADA ID: 8C9AE060EC57 Curb Cut Type: MedianRefuge2 Initial Pass/Fail: Pass **Overall Compliance: No** Severity Score: 5.25