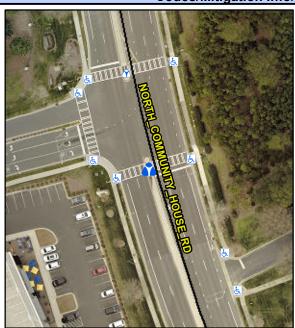

N/A

N/A

Intersection ID: 10033070 Main Street: NORTH COMMUNITY HOUSE & Street: N/A Location: S Curb Cut Type: MedianRefuge2 **Overall Compliance: No** ADA ID: 8CE2D44951D2 Initial Pass/Fail: Fail Severity Score: 12.5