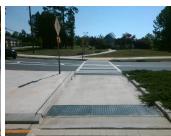

## Field Measurements/Component Compliance

Remove & Replace Entire Refuge.

Surveyor Notes:

Possible Solutions:

N/A

PROW/ADA:

N/A

|                             | i ioia ilioacai oii  | 10111070 | <u> </u>            | onent compnance      |
|-----------------------------|----------------------|----------|---------------------|----------------------|
| Compliance Description Data |                      | Com      | oliance Description |                      |
| Yes                         | Refuge 1 Length (In) | 109.0    | N/A                 | Gutter 1 Ponding?    |
| Yes                         | Refuge 1 Width (In)  | 118.0    | N/A                 | Gutter 1 Lip Ht (In) |
| Yes                         | Refuge 1 Slope (%)   | 1.4      | N/A                 | Gutter 1 Slope (%)   |
| No                          | Refuge 1 X Slope (%) | 5.1      | N/A                 | Gutter 1 X Slope (%) |
| N/A                         | Painted X Walk1?     | Yes      | N/A                 | DWS 1 Provided?      |
| N/A                         | X Walk 1 Direction   | To SW    | N/A                 | DWS 1 Contrast?      |
| N/A                         | X Walk 1 Width (In)  | 109.0    | N/A                 | DWS 1 Length (In)    |
| N/A                         | Road 1 Slope (%)     | 1.1      | N/A                 | DWS 1 Full Width?    |
| N/A                         | Road 1 X Slope (%)   | 1.3      | N/A                 | DWS 1 Offset (In)    |
|                             |                      |          |                     |                      |
| Yes                         | Refuge 2 Length (In) | 109.0    | N/A                 | Gutter 2 Ponding?    |
| Yes                         | Refuge 2 Width (In)  | 118.0    | N/A                 | Gutter 2 Lip Ht (In) |
| Yes                         | Refuge 2 Slope (%)   | 1.5      | N/A                 | Gutter 2 Slope (%)   |
| Yes                         | Refuge 2 X Slope (%) | 8.0      | N/A                 | Gutter 2 X Slope (%) |
| N/A                         | Painted X Walk2?     | Yes      | N/A                 | DWS 2 Provided?      |
| N/A                         | X Walk 2 Direction   | To NE    | N/A                 | DWS 2 Contrast?      |
| N/A                         | X Walk 2 Width (In)  | 111.0    | N/A                 | DWS 2 Length (In)    |
| N/A                         | Road 2 Slope (%)     | 0.4      | N/A                 | DWS 2 Full Width?    |
| N/A                         | Road 2 X Slope (%)   | 3.1      | N/A                 | DWS 2 Offset (In)    |
|                             |                      |          |                     |                      |
| N/A                         | Refuge 3 Length (in) | N/A      | N/A                 | Gutter 3 Ponding?    |
| N/A                         | Refuge 3 Width (in)  | N/A      | N/A                 | Gutter 3 Lip Ht (in) |
| N/A                         | Refuge 3 Slope (%)   | N/A      | N/A                 | Gutter 3 Slope (%)   |