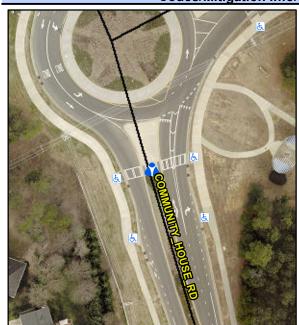

N/A

Main Street: COMMUNITY HOUSE RD Cross Street: NORTH COMMUNITY HOUSE RD Location: Intersection ID: 27942 SE Curb Cut Type: MedianRefuge2 **Overall Compliance: No ADA ID: 8E5C639F58AE** Initial Pass/Fail: Fail **Severity Score:** 12.5