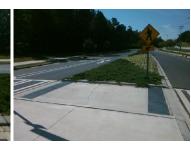

## Field Measurements/Component Compliance

Remove & Replace Entire Refuge.

Surveyor Notes:

Possible Solutions:

N/A

PROW/ADA:

N/A

|                             | i ioia ilioacai oii  | 10111070 | <u> </u>            | onent compnance      |
|-----------------------------|----------------------|----------|---------------------|----------------------|
| Compliance Description Data |                      | Com      | oliance Description |                      |
| Yes                         | Refuge 1 Length (In) | 109.0    | N/A                 | Gutter 1 Ponding?    |
| Yes                         | Refuge 1 Width (In)  | 118.0    | N/A                 | Gutter 1 Lip Ht (In) |
| Yes                         | Refuge 1 Slope (%)   | 1.4      | N/A                 | Gutter 1 Slope (%)   |
| No                          | Refuge 1 X Slope (%) | 5.1      | N/A                 | Gutter 1 X Slope (%) |
| N/A                         | Painted X Walk1?     | Yes      | N/A                 | DWS 1 Provided?      |
| N/A                         | X Walk 1 Direction   | To SW    | N/A                 | DWS 1 Contrast?      |
| N/A                         | X Walk 1 Width (In)  | 109.0    | N/A                 | DWS 1 Length (In)    |
| N/A                         | Road 1 Slope (%)     | 1.1      | N/A                 | DWS 1 Full Width?    |
| N/A                         | Road 1 X Slope (%)   | 1.3      | N/A                 | DWS 1 Offset (In)    |
|                             |                      |          |                     |                      |
| Yes                         | Refuge 2 Length (In) | 109.0    | N/A                 | Gutter 2 Ponding?    |
| Yes                         | Refuge 2 Width (In)  | 118.0    | N/A                 | Gutter 2 Lip Ht (In) |
| Yes                         | Refuge 2 Slope (%)   | 1.5      | N/A                 | Gutter 2 Slope (%)   |
| Yes                         | Refuge 2 X Slope (%) | 8.0      | N/A                 | Gutter 2 X Slope (%) |
| N/A                         | Painted X Walk2?     | Yes      | N/A                 | DWS 2 Provided?      |
| N/A                         | X Walk 2 Direction   | To NE    | N/A                 | DWS 2 Contrast?      |
| N/A                         | X Walk 2 Width (In)  | 111.0    | N/A                 | DWS 2 Length (In)    |
| N/A                         | Road 2 Slope (%)     | 0.4      | N/A                 | DWS 2 Full Width?    |
| N/A                         | Road 2 X Slope (%)   | 3.1      | N/A                 | DWS 2 Offset (In)    |
|                             |                      |          |                     |                      |
| N/A                         | Refuge 3 Length (in) | N/A      | N/A                 | Gutter 3 Ponding?    |
| N/A                         | Refuge 3 Width (in)  | N/A      | N/A                 | Gutter 3 Lip Ht (in) |
| N/A                         | Refuge 3 Slope (%)   | N/A      | N/A                 | Gutter 3 Slope (%)   |