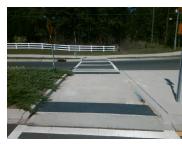

## Field Measurements/Component Compliance

Remove & Replace Entire Refuge.

Surveyor Notes:

Possible Solutions:

N/A

PROW/ADA:

N/A

|                             | i ioia ilioacai oii  | 10111070 | <u> </u>            | onent compnance      |
|-----------------------------|----------------------|----------|---------------------|----------------------|
| Compliance Description Data |                      | Com      | oliance Description |                      |
| Yes                         | Refuge 1 Length (In) | 109.0    | N/A                 | Gutter 1 Ponding?    |
| Yes                         | Refuge 1 Width (In)  | 118.0    | N/A                 | Gutter 1 Lip Ht (In) |
| Yes                         | Refuge 1 Slope (%)   | 1.4      | N/A                 | Gutter 1 Slope (%)   |
| No                          | Refuge 1 X Slope (%) | 5.1      | N/A                 | Gutter 1 X Slope (%) |
| N/A                         | Painted X Walk1?     | Yes      | N/A                 | DWS 1 Provided?      |
| N/A                         | X Walk 1 Direction   | To SW    | N/A                 | DWS 1 Contrast?      |
| N/A                         | X Walk 1 Width (In)  | 109.0    | N/A                 | DWS 1 Length (In)    |
| N/A                         | Road 1 Slope (%)     | 1.1      | N/A                 | DWS 1 Full Width?    |
| N/A                         | Road 1 X Slope (%)   | 1.3      | N/A                 | DWS 1 Offset (In)    |
|                             |                      |          |                     |                      |
| Yes                         | Refuge 2 Length (In) | 109.0    | N/A                 | Gutter 2 Ponding?    |
| Yes                         | Refuge 2 Width (In)  | 118.0    | N/A                 | Gutter 2 Lip Ht (In) |
| Yes                         | Refuge 2 Slope (%)   | 1.5      | N/A                 | Gutter 2 Slope (%)   |
| Yes                         | Refuge 2 X Slope (%) | 8.0      | N/A                 | Gutter 2 X Slope (%) |
| N/A                         | Painted X Walk2?     | Yes      | N/A                 | DWS 2 Provided?      |
| N/A                         | X Walk 2 Direction   | To NE    | N/A                 | DWS 2 Contrast?      |
| N/A                         | X Walk 2 Width (In)  | 111.0    | N/A                 | DWS 2 Length (In)    |
| N/A                         | Road 2 Slope (%)     | 0.4      | N/A                 | DWS 2 Full Width?    |
| N/A                         | Road 2 X Slope (%)   | 3.1      | N/A                 | DWS 2 Offset (In)    |
|                             |                      |          |                     |                      |
| N/A                         | Refuge 3 Length (in) | N/A      | N/A                 | Gutter 3 Ponding?    |
| N/A                         | Refuge 3 Width (in)  | N/A      | N/A                 | Gutter 3 Lip Ht (in) |
| N/A                         | Refuge 3 Slope (%)   | N/A      | N/A                 | Gutter 3 Slope (%)   |