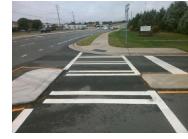

## Field Measurements/Component Compliance

Remove & Replace Entire Refuge.

Surveyor Notes:

Possible Solutions:

N/A

PROW/ADA:

N/A

| Com | pliance Description  | Data  | Com | oliance Description  |
|-----|----------------------|-------|-----|----------------------|
| No  | Refuge 1 Length (In) | 22.0  | N/A | Gutter 1 Ponding?    |
| Yes | Refuge 1 Width (In)  | 120.0 | N/A | Gutter 1 Lip Ht (In) |
| Yes | Refuge 1 Slope (%)   | 3.7   | N/A | Gutter 1 Slope (%)   |
| Yes | Refuge 1 X Slope (%) | 4.0   | N/A | Gutter 1 X Slope (%) |
| N/A | Painted X Walk1?     | Yes   | N/A | DWS 1 Provided?      |
| N/A | X Walk 1 Direction   | To SW | N/A | DWS 1 Contrast?      |
| N/A | X Walk 1 Width (In)  | 111.0 | N/A | DWS 1 Length (In)    |
| N/A | Road 1 Slope (%)     | 3.5   | N/A | DWS 1 Full Width?    |
| N/A | Road 1 X Slope (%)   | 3.5   | N/A | DWS 1 Offset (In)    |
|     |                      |       |     |                      |
| No  | Refuge 2 Length (In) | 22.0  | N/A | Gutter 2 Ponding?    |
| Yes | Refuge 2 Width (In)  | 120.0 | N/A | Gutter 2 Lip Ht (In) |
| Yes | Refuge 2 Slope (%)   | 0.3   | N/A | Gutter 2 Slope (%)   |
| Yes | Refuge 2 X Slope (%) | 3.2   | N/A | Gutter 2 X Slope (%) |
| N/A | Painted X Walk2?     | Yes   | N/A | DWS 2 Provided?      |
| N/A | X Walk 2 Direction   | To NE | N/A | DWS 2 Contrast?      |
| N/A | X Walk 2 Width (In)  | 110.0 | N/A | DWS 2 Length (In)    |
| N/A | Road 2 Slope (%)     | 3.4   | N/A | DWS 2 Full Width?    |
| N/A | Road 2 X Slope (%)   | 0.5   | N/A | DWS 2 Offset (In)    |
|     |                      |       |     |                      |
| N/A | Refuge 3 Length (in) | N/A   | N/A | Gutter 3 Ponding?    |
| N/A | Refuge 3 Width (in)  | N/A   | N/A | Gutter 3 Lip Ht (in) |
| N/A | Refuge 3 Slope (%)   | N/A   | N/A | Gutter 3 Slope (%)   |
| N/A | Refuge 3 XSlope (%)  | N/A   | N/A | Gutter 3 XSlone (%)  |