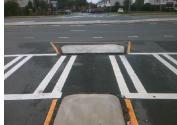

## Field Measurements/Component Compliance

Remove & Replace Entire Refuge.

Surveyor Notes:

Possible Solutions:

N/A

PROW/ADA:

N/A

| Com | pliance Description  | Data  | Com | oliance Description  |
|-----|----------------------|-------|-----|----------------------|
| No  | Refuge 1 Length (In) | 22.0  | N/A | Gutter 1 Ponding?    |
| Yes | Refuge 1 Width (In)  | 120.0 | N/A | Gutter 1 Lip Ht (In) |
| Yes | Refuge 1 Slope (%)   | 3.7   | N/A | Gutter 1 Slope (%)   |
| Yes | Refuge 1 X Slope (%) | 4.0   | N/A | Gutter 1 X Slope (%) |
| N/A | Painted X Walk1?     | Yes   | N/A | DWS 1 Provided?      |
| N/A | X Walk 1 Direction   | To SW | N/A | DWS 1 Contrast?      |
| N/A | X Walk 1 Width (In)  | 111.0 | N/A | DWS 1 Length (In)    |
| N/A | Road 1 Slope (%)     | 3.5   | N/A | DWS 1 Full Width?    |
| N/A | Road 1 X Slope (%)   | 3.5   | N/A | DWS 1 Offset (In)    |
|     |                      |       |     |                      |
| No  | Refuge 2 Length (In) | 22.0  | N/A | Gutter 2 Ponding?    |
| Yes | Refuge 2 Width (In)  | 120.0 | N/A | Gutter 2 Lip Ht (In) |
| Yes | Refuge 2 Slope (%)   | 0.3   | N/A | Gutter 2 Slope (%)   |
| Yes | Refuge 2 X Slope (%) | 3.2   | N/A | Gutter 2 X Slope (%) |
| N/A | Painted X Walk2?     | Yes   | N/A | DWS 2 Provided?      |
| N/A | X Walk 2 Direction   | To NE | N/A | DWS 2 Contrast?      |
| N/A | X Walk 2 Width (In)  | 110.0 | N/A | DWS 2 Length (In)    |
| N/A | Road 2 Slope (%)     | 3.4   | N/A | DWS 2 Full Width?    |
| N/A | Road 2 X Slope (%)   | 0.5   | N/A | DWS 2 Offset (In)    |
|     |                      |       |     |                      |
| N/A | Refuge 3 Length (in) | N/A   | N/A | Gutter 3 Ponding?    |
| N/A | Refuge 3 Width (in)  | N/A   | N/A | Gutter 3 Lip Ht (in) |
| N/A | Refuge 3 Slope (%)   | N/A   | N/A | Gutter 3 Slope (%)   |
| N/A | Refuge 3 XSlope (%)  | N/A   | N/A | Gutter 3 XSlone (%)  |