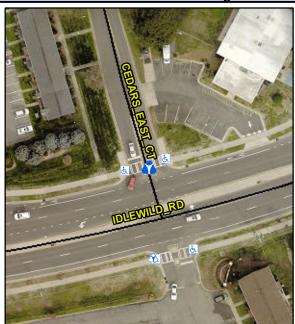

N/A

Intersection ID: 17169 Main Street: IDLEWILD RD **Cross Street: CEDARS EAST CT** Location: NW ADA ID: 8E6FD563147A Curb Cut Type: MedianRefuge2 Initial Pass/Fail: Fail **Overall Compliance: No** Severity Score: 1.25