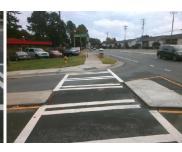

## Field Measurements/Component Compliance

Remove & Replace Entire Refuge.

Surveyor Notes:

Possible Solutions:

N/A

PROW/ADA:

N/A

| Com | pliance Description  | Data  | Com | oliance Description  |
|-----|----------------------|-------|-----|----------------------|
| No  | Refuge 1 Length (In) | 22.0  | N/A | Gutter 1 Ponding?    |
| Yes | Refuge 1 Width (In)  | 120.0 | N/A | Gutter 1 Lip Ht (In) |
| Yes | Refuge 1 Slope (%)   | 3.7   | N/A | Gutter 1 Slope (%)   |
| Yes | Refuge 1 X Slope (%) | 4.0   | N/A | Gutter 1 X Slope (%) |
| N/A | Painted X Walk1?     | Yes   | N/A | DWS 1 Provided?      |
| N/A | X Walk 1 Direction   | To SW | N/A | DWS 1 Contrast?      |
| N/A | X Walk 1 Width (In)  | 111.0 | N/A | DWS 1 Length (In)    |
| N/A | Road 1 Slope (%)     | 3.5   | N/A | DWS 1 Full Width?    |
| N/A | Road 1 X Slope (%)   | 3.5   | N/A | DWS 1 Offset (In)    |
|     |                      |       |     |                      |
| No  | Refuge 2 Length (In) | 22.0  | N/A | Gutter 2 Ponding?    |
| Yes | Refuge 2 Width (In)  | 120.0 | N/A | Gutter 2 Lip Ht (In) |
| Yes | Refuge 2 Slope (%)   | 0.3   | N/A | Gutter 2 Slope (%)   |
| Yes | Refuge 2 X Slope (%) | 3.2   | N/A | Gutter 2 X Slope (%) |
| N/A | Painted X Walk2?     | Yes   | N/A | DWS 2 Provided?      |
| N/A | X Walk 2 Direction   | To NE | N/A | DWS 2 Contrast?      |
| N/A | X Walk 2 Width (In)  | 110.0 | N/A | DWS 2 Length (In)    |
| N/A | Road 2 Slope (%)     | 3.4   | N/A | DWS 2 Full Width?    |
| N/A | Road 2 X Slope (%)   | 0.5   | N/A | DWS 2 Offset (In)    |
|     |                      |       |     |                      |
| N/A | Refuge 3 Length (in) | N/A   | N/A | Gutter 3 Ponding?    |
| N/A | Refuge 3 Width (in)  | N/A   | N/A | Gutter 3 Lip Ht (in) |
| N/A | Refuge 3 Slope (%)   | N/A   | N/A | Gutter 3 Slope (%)   |
| N/A | Refuge 3 XSlope (%)  | N/A   | N/A | Gutter 3 XSlone (%)  |