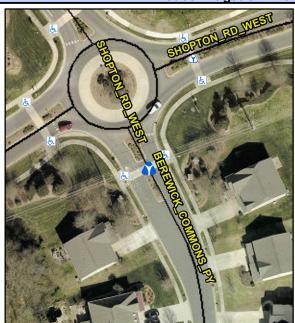

N/A N/A N/A N/A

Intersection ID: 48492 Main Street: SHOPTON RD WEST Cross Street: BEREWICK\_COMMONS\_PY Location: SE **ADA ID: 8F3F55CA628D** Curb Cut Type: MedianRefuge2 Initial Pass/Fail: Fail **Overall Compliance: No Severity Score:** 0