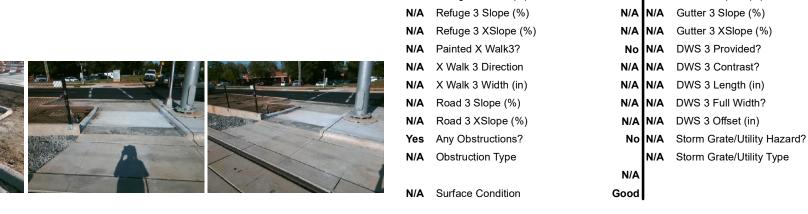

## Field Measurements/Component Compliance

Remove & Replace Detectable Warning System. Grind Gutter Lip.

Surveyor Notes:

Possible Solutions:

N/A

PROW/ADA:

N/A

| Compliance Description |          | Description   | Data  | Compliance |          | Description |
|------------------------|----------|---------------|-------|------------|----------|-------------|
| Yes                    | Refuge ' | 1 Length (In) | 116.5 | No         | Gutter 1 | Ponding?    |
| Yes                    | Refuge 1 | 1 Width (In)  | 235.0 | No         | Gutter 1 | Lip Ht (In) |
| Yes                    | Refuge 1 | 1 Slope (%)   | 1.4   | Yes        | Gutter 1 | Slope (%)   |
| Yes                    | Refuge 1 | 1 X Slope (%) | 0.2   | Yes        | Gutter 1 | X Slope (%) |
| N/A                    | Painted  | X Walk1?      | No    | Yes        | DWS 1 F  | Provided?   |
| N/A                    | X Walk 1 | Direction     | To NW | Yes        | DWS 1 (  | Contrast?   |
| N/A                    | X Walk 1 | l Width (In)  | N/A   | Yes        | DWS 1 L  | ength (In)  |
| N/A                    | Road 1   | Slope (%)     | 1.0   | Yes        | DWS 1 F  | full Width? |
| N/A                    | Road 1   | X Slope (%)   | 0.9   | No         | DWS 1 (  | Offset (In) |
|                        |          |               |       |            |          |             |
| Yes                    | Refuge 2 | 2 Length (In) | 102.0 | Yes        | Gutter 2 | Ponding?    |
| Yes                    | Refuge 2 | 2 Width (In)  | 113.0 | No         | Gutter 2 | Lip Ht (In) |
| Yes                    | Refuge 2 | 2 Slope (%)   | 1.2   | Yes        | Gutter 2 | Slope (%)   |
| Yes                    | Refuge 2 | 2 X Slope (%) | 0.7   | Yes        | Gutter 2 | X Slope (%) |
| N/A                    | Painted  | X Walk2?      | No    | Yes        | DWS 2 F  | Provided?   |
| N/A                    | X Walk 2 | 2 Direction   | To SE | Yes        | DWS 2 (  | Contrast?   |
| N/A                    | X Walk 2 | 2 Width (In)  | N/A   | Yes        | DWS 2 L  | ength (In)  |
| N/A                    | Road 2   | Slope (%)     | N/A   | Yes        | DWS 2 F  | full Width? |
| N/A                    | Road 2   | X Slope (%)   | N/A   | Yes        | DWS 2 (  | Offset (In) |
|                        |          |               |       |            |          |             |
| N/A                    | Refuge 3 | 3 Length (in) | N/A   | N/A        | Gutter 3 | Ponding?    |
| N/A                    | Refuge 3 | 3 Width (in)  | N/A   | N/A        | Gutter 3 | Lip Ht (in) |