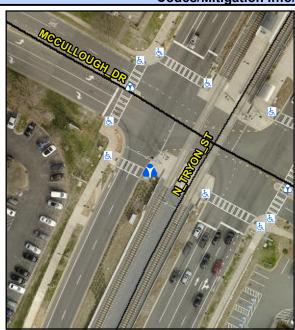

N/A

No

N/A

Intersection ID: 5967Main Street: N\_TRYON\_STCross Street: MCCULLOUGH\_DRLocation:SWADA ID: 8F9CBE9795EBCurb Cut Type: MedianRefuge2Initial Pass/Fail: PassOverall Compliance: NoSeverity Score:15