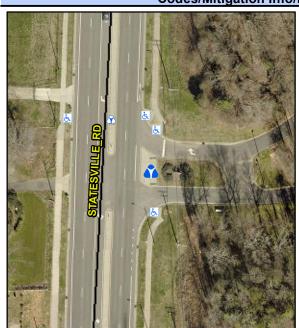

## Access Compliance Report Public Rights-of-Way (Island Curb Cuts)

N/A

N/A

No

N/A

Intersection ID: 10011809Main Street: STATESVILLE\_RDCross Street: N/ALocation:EADA ID: 931C3AF8D263Curb Cut Type: MedianRefuge2Initial Pass/Fail: PassOverall Compliance: NoSeverity Score: 0.25