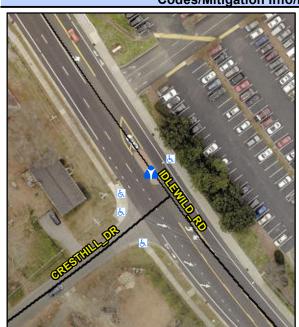

## Access Compliance Report Public Rights-of-Way (Island Curb Cuts)

Data

N/A

Intersection ID: 17650 Main Street: CRESTHILL\_DR Cross Street: IDLEWILD\_RD Location: NW

ADA ID: 947FCDCA5759 Curb Cut Type: MedianRefuge2 Initial Pass/Fail: Fail Overall Compliance: No Severity Score: 12.5

To NE

Data Compliance

Description

Gutter 1 Ponding?

Gutter 1 Lip Ht (In)

Gutter 1 Slope (%)

DWS 1 Provided?

DWS 1 Contrast?