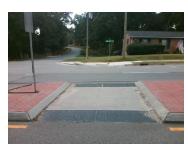

Storm Grate/Utility Hazard?

2.1 N/A DWS 1 Offset (In)

Gutter 1 X Slope (%)

Remove & Replace Entire Refuge.

Surveyor Notes:

Possible Solutions:

N/A

PROW/ADA: