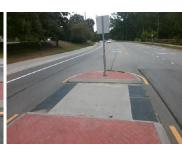

Description

Refuge 1 Length (In)

Refuge 1 Width (In)

4.7 N/A Gutter 2 X Slope (%) Refuge 2 X Slope (%) Painted X Walk2? No DWS 2 Provided? To SW DWS 2 Contrast? X Walk 2 Direction X Walk 2 Width (In) N/A N/A DWS 2 Length (In) Road 2 Slope (%) DWS 2 Full Width? N/A DWS 2 Offset (In) Road 2 X Slope (%) Refuge 3 Length (in) Gutter 3 Ponding? N/A Refuge 3 Width (in) N/A Gutter 3 Lip Ht (in) N/A Refuge 3 Slope (%) N/A Gutter 3 Slope (%) Refuge 3 XSlope (%) N/A Gutter 3 XSlope (%) Painted X Walk3? DWS 3 Provided? N/A N/A X Walk 3 Direction N/A **DWS 3 Contrast?** DWS 3 Length (in) X Walk 3 Width (in) N/A