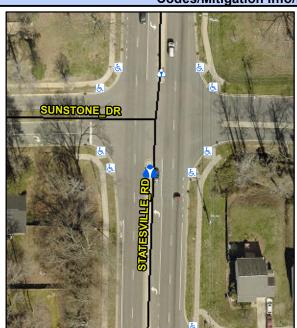

N/A

N/A

N/A

No

N/A

Main Street: SUNSTONE DR **Cross Street: STATESVILLE RD** Location: S Intersection ID: 5966 **Curb Cut Type: MedianRefuge2** Initial Pass/Fail: Pass **Overall Compliance: No ADA ID: 94EFF1A7D1EA** Severity Score: 0.25