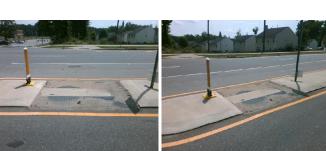

## **Field Measurements/Component Compliance**

Remove & Replace Entire Refuge. Fix Gutter Ponding.

Surveyor Notes:

Possible Solutions:

N/A

PROW/ADA:

N/A

| riola mododi omorito, o omponenti compilance |                                           |                        |     |                      |
|----------------------------------------------|-------------------------------------------|------------------------|-----|----------------------|
| Compliance Description Data                  |                                           | Compliance Description |     |                      |
| No                                           | Refuge 1 Length (In)                      | 35.5                   | No  | Gutter 1 Ponding?    |
| Yes                                          | Refuge 1 Width (In)                       | 96.0                   | Yes | Gutter 1 Lip Ht (In) |
| Yes                                          | Refuge 1 Slope (%)                        | 0.2                    | Yes | Gutter 1 Slope (%)   |
| Yes                                          | Refuge 1 X Slope (%)                      | 0.8                    | Yes | Gutter 1 X Slope (%) |
| N/A                                          | Painted X Walk1?                          | No                     | No  | DWS 1 Provided?      |
| N/A                                          | X Walk 1 Direction                        | To E                   | N/A | DWS 1 Contrast?      |
| N/A                                          | X Walk 1 Width (In)                       | N/A                    | N/A | DWS 1 Length (In)    |
| N/A                                          | Road 1 Slope (%)                          | 0.0                    | N/A | DWS 1 Full Width?    |
| N/A                                          | Road 1 X Slope (%)                        | 2.0                    | N/A | DWS 1 Offset (In)    |
|                                              |                                           |                        |     |                      |
| No                                           | Refuge 2 Length (In)                      | 35.5                   | No  | Gutter 2 Ponding?    |
| Yes                                          | Refuge 2 Width (In)                       | 96.0                   | Yes | Gutter 2 Lip Ht (In) |
| Yes                                          | Refuge 2 Slope (%)                        | 2.4                    | Yes | Gutter 2 Slope (%)   |
| Yes                                          | Refuge 2 X Slope (%)                      | 0.8                    | Yes | Gutter 2 X Slope (%) |
| N/A                                          | Painted X Walk2?                          | No                     | No  | DWS 2 Provided?      |
| N/A                                          | X Walk 2 Direction                        | To W                   | N/A | DWS 2 Contrast?      |
| N/A                                          | X Walk 2 Width (In)                       | N/A                    | N/A | DWS 2 Length (In)    |
| N/A                                          | Road 2 Slope (%)                          | 0.2                    | N/A | DWS 2 Full Width?    |
| N/A                                          | Road 2 X Slope (%)                        | 1.4                    | N/A | DWS 2 Offset (In)    |
|                                              |                                           |                        |     |                      |
| N/A                                          | Refuge 3 Length (in)                      | N/A                    | N/A | Gutter 3 Ponding?    |
| N/A                                          | Refuge 3 Width (in)                       | N/A                    | N/A | Gutter 3 Lip Ht (in) |
| NI/A                                         | D - f - · · · · · · · · · · · · · · · · · | A1/A                   |     | 0 " 0 0 " (0/)       |