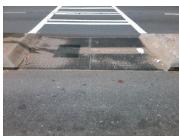

## Field Measurements/Component Compliance

Remove & Replace Entire Refuge.

Surveyor Notes:

Possible Solutions:

N/A

PROW/ADA:

Total Cost:

N/A

| Com | pliance Description  | Data  | Com | oliance Description  | Data |
|-----|----------------------|-------|-----|----------------------|------|
| No  | Refuge 1 Length (In) | 30.0  | Yes | Gutter 1 Ponding?    | No   |
| Yes | Refuge 1 Width (In)  | 95.0  | Yes | Gutter 1 Lip Ht (In) | 0.0  |
| Yes | Refuge 1 Slope (%)   | 0.8   | Yes | Gutter 1 Slope (%)   | 3.2  |
| Yes | Refuge 1 X Slope (%) | 0.1   | Yes | Gutter 1 X Slope (%) | 0.5  |
| N/A | Painted X Walk1?     | Yes   | No  | DWS 1 Provided?      | Yes  |
| N/A | X Walk 1 Direction   | To NE | N/A | DWS 1 Contrast?      | Yes  |
| N/A | X Walk 1 Width (In)  | 111.5 | N/A | DWS 1 Length (In)    | 24.0 |
| N/A | Road 1 Slope (%)     | 0.8   | N/A | DWS 1 Full Width?    | Yes  |
| N/A | Road 1 X Slope (%)   | 0.2   | N/A | DWS 1 Offset (In)    | 0.0  |
|     |                      |       |     |                      |      |
| No  | Refuge 2 Length (In) | 30.0  | Yes | Gutter 2 Ponding?    | No   |
| Yes | Refuge 2 Width (In)  | 95.0  | Yes | Gutter 2 Lip Ht (In) | 0.0  |
| Yes | Refuge 2 Slope (%)   | 0.5   | Yes | Gutter 2 Slope (%)   | 3.3  |
| Yes | Refuge 2 X Slope (%) | 0.2   | Yes | Gutter 2 X Slope (%) | 0.4  |
| N/A | Painted X Walk2?     | Yes   | No  | DWS 2 Provided?      | Yes  |
| N/A | X Walk 2 Direction   | To SW | N/A | DWS 2 Contrast?      | Yes  |
| N/A | X Walk 2 Width (In)  | 111.0 | N/A | DWS 2 Length (In)    | 24.0 |
| N/A | Road 2 Slope (%)     | 0.7   | N/A | DWS 2 Full Width?    | Yes  |
| N/A | Road 2 X Slope (%)   | 3.8   | N/A | DWS 2 Offset (In)    | 0.0  |
|     |                      |       |     |                      |      |
| N/A | Refuge 3 Length (in) | N/A   | N/A | Gutter 3 Ponding?    | No   |
| N/A | Refuge 3 Width (in)  | N/A   | N/A | Gutter 3 Lip Ht (in) | N/A  |
| N/A | Refuge 3 Slope (%)   | N/A   | N/A | Gutter 3 Slope (%)   | N/A  |
| N/A | Refuge 3 XSlope (%)  | N/A   | N/A | Gutter 3 XSlope (%)  | N/A  |
| N/A | Painted X Walk3?     | No    | N/A | DWS 3 Provided?      | N/A  |