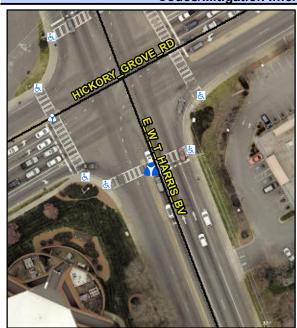

## **Access Compliance Report Public Rights-of-Way** (Island Curb Cuts)

N/A

N/A

N/A

N/A

No

N/A

Main Street: E W T HARRIS BV Cross Street: HICKORY GROVE RD Location: S Intersection ID: 12937 **Curb Cut Type: MedianRefuge2 Overall Compliance: No Severity Score:** 0 ADA ID: 9555EDC82C46 Initial Pass/Fail: Pass