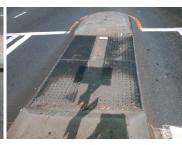

## Field Measurements/Component Compliance

Remove & Replace Entire Refuge.

Surveyor Notes:

Possible Solutions:

N/A

PROW/ADA:

Total Cost:

N/A

| Com | pliance Description  | Data  | Com | oliance Description  | Data |
|-----|----------------------|-------|-----|----------------------|------|
| No  | Refuge 1 Length (In) | 30.0  | Yes | Gutter 1 Ponding?    | No   |
| Yes | Refuge 1 Width (In)  | 95.0  | Yes | Gutter 1 Lip Ht (In) | 0.0  |
| Yes | Refuge 1 Slope (%)   | 0.8   | Yes | Gutter 1 Slope (%)   | 3.2  |
| Yes | Refuge 1 X Slope (%) | 0.1   | Yes | Gutter 1 X Slope (%) | 0.5  |
| N/A | Painted X Walk1?     | Yes   | No  | DWS 1 Provided?      | Yes  |
| N/A | X Walk 1 Direction   | To NE | N/A | DWS 1 Contrast?      | Yes  |
| N/A | X Walk 1 Width (In)  | 111.5 | N/A | DWS 1 Length (In)    | 24.0 |
| N/A | Road 1 Slope (%)     | 0.8   | N/A | DWS 1 Full Width?    | Yes  |
| N/A | Road 1 X Slope (%)   | 0.2   | N/A | DWS 1 Offset (In)    | 0.0  |
|     |                      |       |     |                      |      |
| No  | Refuge 2 Length (In) | 30.0  | Yes | Gutter 2 Ponding?    | No   |
| Yes | Refuge 2 Width (In)  | 95.0  | Yes | Gutter 2 Lip Ht (In) | 0.0  |
| Yes | Refuge 2 Slope (%)   | 0.5   | Yes | Gutter 2 Slope (%)   | 3.3  |
| Yes | Refuge 2 X Slope (%) | 0.2   | Yes | Gutter 2 X Slope (%) | 0.4  |
| N/A | Painted X Walk2?     | Yes   | No  | DWS 2 Provided?      | Yes  |
| N/A | X Walk 2 Direction   | To SW | N/A | DWS 2 Contrast?      | Yes  |
| N/A | X Walk 2 Width (In)  | 111.0 | N/A | DWS 2 Length (In)    | 24.0 |
| N/A | Road 2 Slope (%)     | 0.7   | N/A | DWS 2 Full Width?    | Yes  |
| N/A | Road 2 X Slope (%)   | 3.8   | N/A | DWS 2 Offset (In)    | 0.0  |
|     |                      |       |     |                      |      |
| N/A | Refuge 3 Length (in) | N/A   | N/A | Gutter 3 Ponding?    | No   |
| N/A | Refuge 3 Width (in)  | N/A   | N/A | Gutter 3 Lip Ht (in) | N/A  |
| N/A | Refuge 3 Slope (%)   | N/A   | N/A | Gutter 3 Slope (%)   | N/A  |
| N/A | Refuge 3 XSlope (%)  | N/A   | N/A | Gutter 3 XSlope (%)  | N/A  |
| N/A | Painted X Walk3?     | No    | N/A | DWS 3 Provided?      | N/A  |