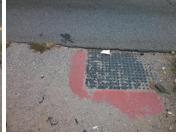

DWS 1 Provided?

DWS 1 Contrast?

Remove & Replace Entire Refuge.

Surveyor Notes:

Possible Solutions:

N/A

PROW/ADA:

N/A