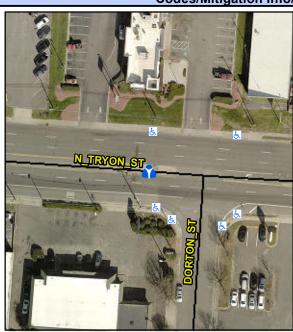

Main Street: DORTON ST **Cross Street: N TRYON ST** Location: Intersection ID: 8857 W Curb Cut Type: MedianRefuge2 Initial Pass/Fail: Fail **Overall Compliance: No Severity Score:** ADA ID: 95618BA2F866 15