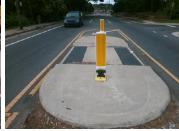

PROW/ADA:

N/A

| Com | pliance Description  |  |  |  |
|-----|----------------------|--|--|--|
| Yes | Refuge 1 Length (In) |  |  |  |
| Yes | Refuge 1 Width (In)  |  |  |  |
| Yes | Refuge 1 Slope (%)   |  |  |  |
| Yes | Refuge 1 X Slope (%) |  |  |  |
| N/A | Painted X Walk1?     |  |  |  |
| N/A | X Walk 1 Direction   |  |  |  |
| N/A | X Walk 1 Width (In)  |  |  |  |
| N/A | Road 1 Slope (%)     |  |  |  |
| N/A | Road 1 X Slope (%)   |  |  |  |
|     |                      |  |  |  |
| Yes | Refuge 2 Length (In) |  |  |  |
| Yes | Refuge 2 Width (In)  |  |  |  |
| Yes | Refuge 2 Slope (%)   |  |  |  |
| Yes | Refuge 2 X Slope (%) |  |  |  |
| N/A | Painted X Walk2?     |  |  |  |
| N/A | X Walk 2 Direction   |  |  |  |
| N/A | X Walk 2 Width (In)  |  |  |  |
| N/A | Road 2 Slope (%)     |  |  |  |
| N/A | Road 2 X Slope (%)   |  |  |  |
|     |                      |  |  |  |
| N/A | Refuge 3 Length (in) |  |  |  |