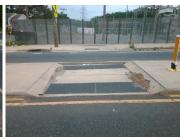

To E N/A DWS 2 Contrast?

4.2 N/A Gutter 2 X Slope (%)

To W N/A DWS 1 Contrast?

**4.5 N/A** Gutter 1 X Slope (%)

Remove & Replace Entire Refuge.

Surveyor Notes:

Possible Solutions:

N/A

Total Cost: \$ 3000.00

| N/A | Road 2 X Slope (%)   | 4.8 N/A | DWS 2 Offset (In)           | N/A |
|-----|----------------------|---------|-----------------------------|-----|
| N/A | Refuge 3 Length (in) | N/A N/A | Gutter 3 Ponding?           | N/A |
| N/A | Refuge 3 Width (in)  | N/A N/A | Gutter 3 Lip Ht (in)        | N/A |
| N/A | Refuge 3 Slope (%)   | N/A N/A | Gutter 3 Slope (%)          | N/A |
| N/A | Refuge 3 XSlope (%)  | N/A N/A | Gutter 3 XSlope (%)         | N/A |
| N/A | Painted X Walk3?     | N/A N/A | DWS 3 Provided?             | N/A |
| N/A | X Walk 3 Direction   | N/A N/A | DWS 3 Contrast?             | N/A |
| N/A | X Walk 3 Width (in)  | N/A N/A | DWS 3 Length (in)           | N/A |
| N/A | Road 3 Slope (%)     | N/A N/A | DWS 3 Full Width?           | N/A |
| N/A | Road 3 XSlope (%)    | N/A N/A | DWS 3 Offset (in)           | N/A |
| Yes | Any Obstructions?    | N/A N/A | Storm Grate/Utility Hazard? | N/A |
| N/A | Obstruction Type     | N/A     | Storm Grate/Utility Type    |     |
|     |                      | N/A     |                             | N/A |
| N/A | Surface Condition    | Good    |                             |     |
|     |                      | ·       |                             |     |
|     |                      |         |                             |     |