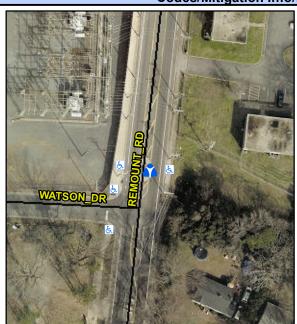

## Access Compliance Report Public Rights-of-Way (Island Curb Cuts)

Data

N/A

Intersection ID: 13201Main Street: REMOUNT\_RDCross Street: WATSON\_DRLocation:NADA ID: 95B027E57EE0Curb Cut Type: MedianRefuge2Initial Pass/Fail: FailOverall Compliance: NoSeverity Score: 1.25