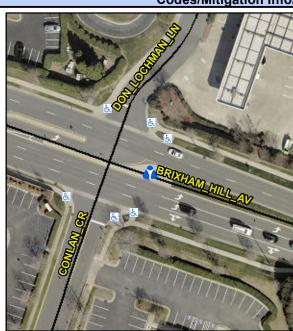

## Access Compliance Report Public Rights-of-Way (Island Curb Cuts)

Data

N/A

Intersection ID: 27388 Main Street: CONLAN\_CR Cross Street: BRIXHAM\_HILL\_AV Location: E

ADA ID: 95C63B0FE5AD Curb Cut Type: MedianRefuge2 Initial Pass/Fail: Fail Overall Compliance: No Severity Score: 1.25