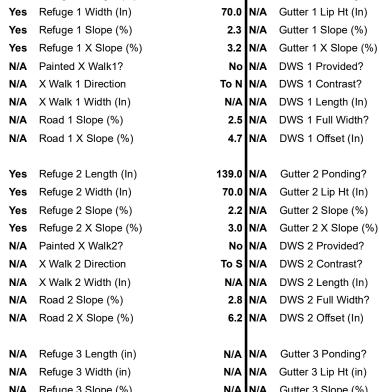

Compliance

Description

Refuge 1 Length (In)

| Codes/Mitigation Info/Poss | sible Solution |
|----------------------------|----------------|
|----------------------------|----------------|

## Field Measurements/Component Compliance

Data Compliance

149.0 N/A Gutter 1 Ponding?

Description

Possible Solutions:

Remove & Replace Entire Refuge.

Surveyor Notes:

N/A

PROW/ADA:

N/A

Total Cost: \$ 3000.00

| N/A | Refuge 3 Width (in)  | N/A N/ | A Gutter 3 Lip Ht (in)        | N/A |
|-----|----------------------|--------|-------------------------------|-----|
| N/A | Refuge 3 Slope (%)   | N/A N/ | A Gutter 3 Slope (%)          | N/A |
| N/A | Refuge 3 XSlope (%)  | N/A N/ | A Gutter 3 XSlope (%)         | N/A |
| N/A | Painted X Walk3?     | N/A N/ | A DWS 3 Provided?             | N/A |
| N/A | X Walk 3 Direction   | N/A N/ | A DWS 3 Contrast?             | N/A |
| N/A | X Walk 3 Width (in)  | N/A N/ | A DWS 3 Length (in)           | N/A |
| N/A | Road 3 Slope (%)     | N/A N/ | A DWS 3 Full Width?           | N/A |
| N/A | Road 3 XSlope (%)    | N/A N/ | A DWS 3 Offset (in)           | N/A |
| Yes | Any Obstructions?    | N/A N/ | A Storm Grate/Utility Hazard? | N/A |
| N/A | Obstruction Type     | N/A    | A Storm Grate/Utility Type    |     |
|     | ı                    | N/A    |                               | N/A |
| N/A | Surface Condition Go | ood    |                               |     |