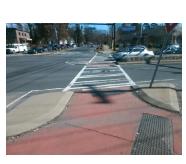

## Field Measurements/Component Compliance

Data Compliance

**61.0 N/A** Gutter 1 Ponding?

**132.0 N/A** Gutter 1 Lip Ht (In)

Description

Remove & Replace Entire Refuge.

Surveyor Notes:

Possible Solutions:

N/A

PROW/ADA:

N/A

Compliance

Description

Refuge 1 Length (In)

Refuge 1 Width (In)

Total Cost: 3000.00

| Yes | Refuge 1 Slope (%)   | 2.5 N/   | 4  | Gutter 1 Slope (%)          | N/A |
|-----|----------------------|----------|----|-----------------------------|-----|
| Yes | Refuge 1 X Slope (%) | 2.8 N/   | 4  | Gutter 1 X Slope (%)        | N/A |
| N/A | Painted X Walk1?     | Yes N/   | 4  | DWS 1 Provided?             | N/A |
| N/A | X Walk 1 Direction   | To S N/  | 4  | DWS 1 Contrast?             | N/A |
| N/A | X Walk 1 Width (In)  | 103.0 N/ | 4  | DWS 1 Length (In)           | N/A |
| N/A | Road 1 Slope (%)     | 1.4 N/   | 4  | DWS 1 Full Width?           | N/A |
| N/A | Road 1 X Slope (%)   | 3.3 N//  | 4  | DWS 1 Offset (In)           | N/A |
| Yes | Refuge 2 Length (In) | 70.0 N// | Δ. | Gutter 2 Ponding?           | N/A |
| Yes | Refuge 2 Width (In)  | 96.0 N/A |    | Gutter 2 Lip Ht (In)        | N/A |
| Yes | Refuge 2 Slope (%)   | 1.2 N//  |    | Gutter 2 Slope (%)          | N/A |
| Yes | Refuge 2 X Slope (%) | 0.1 N//  |    | Gutter 2 X Slope (%)        | N/A |
| N/A | Painted X Walk2?     | Yes N/   | 4  | DWS 2 Provided?             | N/A |
| N/A | X Walk 2 Direction   | To SE N/ |    | DWS 2 Contrast?             | N/A |
| N/A | X Walk 2 Width (In)  | 112.0 N/ | 4  | DWS 2 Length (In)           | N/A |
| N/A | Road 2 Slope (%)     | 0.9 N/A  | 4  | DWS 2 Full Width?           | N/A |
| N/A | Road 2 X Slope (%)   | 3.2 N//  | 4  | DWS 2 Offset (In)           | N/A |
| Yes | Refuge 3 Length (in) | 55.0 N// | 4  | Gutter 3 Ponding?           | N/A |
| Yes | Refuge 3 Width (in)  | 100.0 N/ |    | Gutter 3 Lip Ht (in)        | N/A |
| Yes | Refuge 3 Slope (%)   | 1.6 N/   | 4  | Gutter 3 Slope (%)          | N/A |
| Yes | Refuge 3 XSlope (%)  | 0.5 N//  | 4  | Gutter 3 XSlope (%)         | N/A |
| N/A | Painted X Walk3?     | Yes N/   | 4  | DWS 3 Provided?             | N/A |
| N/A | X Walk 3 Direction   | To N N// | 4  | DWS 3 Contrast?             | N/A |
| N/A | X Walk 3 Width (in)  | 112.0 N/ | 4  | DWS 3 Length (in)           | N/A |
| N/A | Road 3 Slope (%)     | 0.5 N/   | 4  | DWS 3 Full Width?           | N/A |
| N/A | Road 3 XSlope (%)    | 0.2 N//  | 4  | DWS 3 Offset (in)           | N/A |
| Yes | Any Obstructions?    | N/A N/   | 4  | Storm Grate/Utility Hazard? | N/A |
| N/A | Obstruction Type     | N/A      | 4  | Storm Grate/Utility Type    |     |
|     |                      | N/A      |    |                             | N/A |
| N/A | Surface Condition    | Good     |    |                             |     |