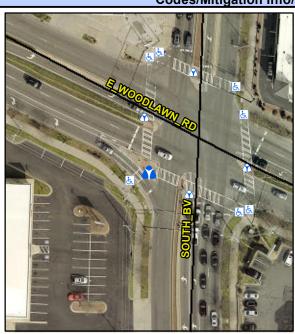

## **Access Compliance Report Public Rights-of-Way** (Island Curb Cuts)

<u>Data</u>

N/A

N/A

Intersection ID: 17739 Main Street: E WOODLAWN RD Cross Street: SOUTH\_BV Location: SW ADA ID: 9608D6F62143 **Curb Cut Type: IslandRefuge3** Initial Pass/Fail: Fail **Overall Compliance: No** Severity Score: 36.25