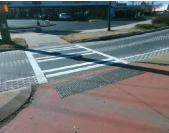

## Field Measurements/Component Compliance

Data Compliance

**61.0 N/A** Gutter 1 Ponding?

**132.0 N/A** Gutter 1 Lip Ht (In)

Description

Remove & Replace Entire Refuge.

Surveyor Notes:

Possible Solutions:

N/A

PROW/ADA:

N/A

Compliance

Description

Refuge 1 Length (In)

Refuge 1 Width (In)

Total Cost: 3000.00

| Yes | Refuge 1 Slope (%)   | 2.5 N/   | 4  | Gutter 1 Slope (%)          | N/A |
|-----|----------------------|----------|----|-----------------------------|-----|
| Yes | Refuge 1 X Slope (%) | 2.8 N/   | 4  | Gutter 1 X Slope (%)        | N/A |
| N/A | Painted X Walk1?     | Yes N/   | 4  | DWS 1 Provided?             | N/A |
| N/A | X Walk 1 Direction   | To S N/  | 4  | DWS 1 Contrast?             | N/A |
| N/A | X Walk 1 Width (In)  | 103.0 N/ | 4  | DWS 1 Length (In)           | N/A |
| N/A | Road 1 Slope (%)     | 1.4 N/   | 4  | DWS 1 Full Width?           | N/A |
| N/A | Road 1 X Slope (%)   | 3.3 N//  | 4  | DWS 1 Offset (In)           | N/A |
| Yes | Refuge 2 Length (In) | 70.0 N// | Δ. | Gutter 2 Ponding?           | N/A |
| Yes | Refuge 2 Width (In)  | 96.0 N/A |    | Gutter 2 Lip Ht (In)        | N/A |
| Yes | Refuge 2 Slope (%)   | 1.2 N//  |    | Gutter 2 Slope (%)          | N/A |
| Yes | Refuge 2 X Slope (%) | 0.1 N//  |    | Gutter 2 X Slope (%)        | N/A |
| N/A | Painted X Walk2?     | Yes N/   | 4  | DWS 2 Provided?             | N/A |
| N/A | X Walk 2 Direction   | To SE N/ |    | DWS 2 Contrast?             | N/A |
| N/A | X Walk 2 Width (In)  | 112.0 N/ | 4  | DWS 2 Length (In)           | N/A |
| N/A | Road 2 Slope (%)     | 0.9 N/A  | 4  | DWS 2 Full Width?           | N/A |
| N/A | Road 2 X Slope (%)   | 3.2 N//  | 4  | DWS 2 Offset (In)           | N/A |
| Yes | Refuge 3 Length (in) | 55.0 N// | 4  | Gutter 3 Ponding?           | N/A |
| Yes | Refuge 3 Width (in)  | 100.0 N/ |    | Gutter 3 Lip Ht (in)        | N/A |
| Yes | Refuge 3 Slope (%)   | 1.6 N/   | 4  | Gutter 3 Slope (%)          | N/A |
| Yes | Refuge 3 XSlope (%)  | 0.5 N//  | 4  | Gutter 3 XSlope (%)         | N/A |
| N/A | Painted X Walk3?     | Yes N/   | 4  | DWS 3 Provided?             | N/A |
| N/A | X Walk 3 Direction   | To N N// | 4  | DWS 3 Contrast?             | N/A |
| N/A | X Walk 3 Width (in)  | 112.0 N/ | 4  | DWS 3 Length (in)           | N/A |
| N/A | Road 3 Slope (%)     | 0.5 N/   | 4  | DWS 3 Full Width?           | N/A |
| N/A | Road 3 XSlope (%)    | 0.2 N//  | 4  | DWS 3 Offset (in)           | N/A |
| Yes | Any Obstructions?    | N/A N/   | 4  | Storm Grate/Utility Hazard? | N/A |
| N/A | Obstruction Type     | N/A      | 4  | Storm Grate/Utility Type    |     |
|     |                      | N/A      |    |                             | N/A |
| N/A | Surface Condition    | Good     |    |                             |     |