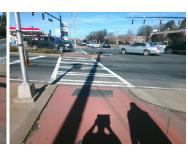

## Field Measurements/Component Compliance

Data Compliance

**61.0 N/A** Gutter 1 Ponding?

**132.0 N/A** Gutter 1 Lip Ht (In)

Description

Remove & Replace Entire Refuge.

Surveyor Notes:

Possible Solutions:

N/A

PROW/ADA:

N/A

Compliance

Description

Refuge 1 Length (In)

Refuge 1 Width (In)

Total Cost: 3000.00

| Yes | Refuge 1 Slope (%)   | 2.5 N/   | 4  | Gutter 1 Slope (%)          | N/A |
|-----|----------------------|----------|----|-----------------------------|-----|
| Yes | Refuge 1 X Slope (%) | 2.8 N/   | 4  | Gutter 1 X Slope (%)        | N/A |
| N/A | Painted X Walk1?     | Yes N/   | 4  | DWS 1 Provided?             | N/A |
| N/A | X Walk 1 Direction   | To S N/  | 4  | DWS 1 Contrast?             | N/A |
| N/A | X Walk 1 Width (In)  | 103.0 N/ | 4  | DWS 1 Length (In)           | N/A |
| N/A | Road 1 Slope (%)     | 1.4 N/   | 4  | DWS 1 Full Width?           | N/A |
| N/A | Road 1 X Slope (%)   | 3.3 N//  | 4  | DWS 1 Offset (In)           | N/A |
| Yes | Refuge 2 Length (In) | 70.0 N// | Δ. | Gutter 2 Ponding?           | N/A |
| Yes | Refuge 2 Width (In)  | 96.0 N/A |    | Gutter 2 Lip Ht (In)        | N/A |
| Yes | Refuge 2 Slope (%)   | 1.2 N//  |    | Gutter 2 Slope (%)          | N/A |
| Yes | Refuge 2 X Slope (%) | 0.1 N//  |    | Gutter 2 X Slope (%)        | N/A |
| N/A | Painted X Walk2?     | Yes N/   | 4  | DWS 2 Provided?             | N/A |
| N/A | X Walk 2 Direction   | To SE N/ |    | DWS 2 Contrast?             | N/A |
| N/A | X Walk 2 Width (In)  | 112.0 N/ | 4  | DWS 2 Length (In)           | N/A |
| N/A | Road 2 Slope (%)     | 0.9 N/A  | 4  | DWS 2 Full Width?           | N/A |
| N/A | Road 2 X Slope (%)   | 3.2 N//  | 4  | DWS 2 Offset (In)           | N/A |
| Yes | Refuge 3 Length (in) | 55.0 N// | 4  | Gutter 3 Ponding?           | N/A |
| Yes | Refuge 3 Width (in)  | 100.0 N/ |    | Gutter 3 Lip Ht (in)        | N/A |
| Yes | Refuge 3 Slope (%)   | 1.6 N/   | 4  | Gutter 3 Slope (%)          | N/A |
| Yes | Refuge 3 XSlope (%)  | 0.5 N//  | 4  | Gutter 3 XSlope (%)         | N/A |
| N/A | Painted X Walk3?     | Yes N/   | 4  | DWS 3 Provided?             | N/A |
| N/A | X Walk 3 Direction   | To N N// | 4  | DWS 3 Contrast?             | N/A |
| N/A | X Walk 3 Width (in)  | 112.0 N/ | 4  | DWS 3 Length (in)           | N/A |
| N/A | Road 3 Slope (%)     | 0.5 N/   | 4  | DWS 3 Full Width?           | N/A |
| N/A | Road 3 XSlope (%)    | 0.2 N//  | 4  | DWS 3 Offset (in)           | N/A |
| Yes | Any Obstructions?    | N/A N/   | 4  | Storm Grate/Utility Hazard? | N/A |
| N/A | Obstruction Type     | N/A      | 4  | Storm Grate/Utility Type    |     |
|     |                      | N/A      |    |                             | N/A |
| N/A | Surface Condition    | Good     |    |                             |     |