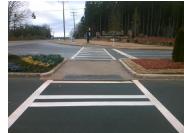

## Field Measurements/Component Compliance

Remove & Replace Entire Refuge. Surveyor Notes: N/A

PROW/ADA:

N/A

|                             | i icia ivicasa       | rements/e | Ollip | OHOH     | Oomphane      |
|-----------------------------|----------------------|-----------|-------|----------|---------------|
| Compliance Description Data |                      |           |       | pliance  | Descriptio    |
| Yes                         | Refuge 1 Length (In) | 96.5      | N/A   | Gutter 1 | Ponding?      |
| Yes                         | Refuge 1 Width (In)  | 136.0     | N/A   | Gutter 1 | Lip Ht (In)   |
| Yes                         | Refuge 1 Slope (%)   | 2.7       | N/A   | Gutter 1 | Slope (%)     |
| Yes                         | Refuge 1 X Slope (%) | 2.8       | N/A   | Gutter 1 | X Slope (%)   |
| N/A                         | Painted X Walk1?     | Yes       | N/A   | DWS 1    | Provided?     |
| N/A                         | X Walk 1 Direction   | To E      | N/A   | DWS 1    | Contrast?     |
| N/A                         | X Walk 1 Width (In)  | 120.0     | N/A   | DWS 1    | Length (In)   |
| N/A                         | Road 1 Slope (%)     | 3.2       | N/A   | DWS 1    | Full Width?   |
| N/A                         | Road 1 X Slope (%)   | 2.8       | N/A   | DWS 1    | Offset (In)   |
|                             |                      |           |       |          |               |
| Yes                         | Refuge 2 Length (In) | 96.5      | N/A   | Gutter 2 | 2 Ponding?    |
| Yes                         | Refuge 2 Width (In)  | 136.0     | N/A   | Gutter 2 | 2 Lip Ht (In) |
| Yes                         | Refuge 2 Slope (%)   | 2.0       | N/A   | Gutter 2 | Slope (%)     |
| Yes                         | Refuge 2 X Slope (%) | 2.2       | N/A   | Gutter 2 | 2 X Slope (%) |
| N/A                         | Painted X Walk2?     | Yes       | N/A   | DWS 2    | Provided?     |
| N/A                         | X Walk 2 Direction   | To W      | N/A   | DWS 2    | Contrast?     |
| N/A                         | X Walk 2 Width (In)  | 120.0     | N/A   | DWS 2    | Length (In)   |
| N/A                         | Road 2 Slope (%)     | 2.2       | N/A   | DWS 2    | Full Width?   |
| N/A                         | Road 2 X Slope (%)   | 1.5       | N/A   | DWS 2    | Offset (In)   |
|                             |                      |           |       |          |               |
| N/A                         | Refuge 3 Length (in) | N/A       | N/A   | Gutter 3 | 3 Ponding?    |
| N/A                         | Refuge 3 Width (in)  | N/A       | N/A   | Gutter 3 | B Lip Ht (in) |
| N/A                         | Refuge 3 Slope (%)   | N/A       | N/A   | Gutter 3 | 3 Slope (%)   |
|                             |                      |           |       |          |               |