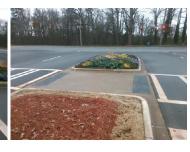

## Field Measurements/Component Compliance

Remove & Replace Entire Refuge. Surveyor Notes: N/A

PROW/ADA:

N/A

|                             | i icia ivicasa       | rements/e | Ollip | OHOH     | Oomphane      |
|-----------------------------|----------------------|-----------|-------|----------|---------------|
| Compliance Description Data |                      |           |       | pliance  | Descriptio    |
| Yes                         | Refuge 1 Length (In) | 96.5      | N/A   | Gutter 1 | Ponding?      |
| Yes                         | Refuge 1 Width (In)  | 136.0     | N/A   | Gutter 1 | Lip Ht (In)   |
| Yes                         | Refuge 1 Slope (%)   | 2.7       | N/A   | Gutter 1 | Slope (%)     |
| Yes                         | Refuge 1 X Slope (%) | 2.8       | N/A   | Gutter 1 | X Slope (%)   |
| N/A                         | Painted X Walk1?     | Yes       | N/A   | DWS 1    | Provided?     |
| N/A                         | X Walk 1 Direction   | To E      | N/A   | DWS 1    | Contrast?     |
| N/A                         | X Walk 1 Width (In)  | 120.0     | N/A   | DWS 1    | Length (In)   |
| N/A                         | Road 1 Slope (%)     | 3.2       | N/A   | DWS 1    | Full Width?   |
| N/A                         | Road 1 X Slope (%)   | 2.8       | N/A   | DWS 1    | Offset (In)   |
|                             |                      |           |       |          |               |
| Yes                         | Refuge 2 Length (In) | 96.5      | N/A   | Gutter 2 | 2 Ponding?    |
| Yes                         | Refuge 2 Width (In)  | 136.0     | N/A   | Gutter 2 | 2 Lip Ht (In) |
| Yes                         | Refuge 2 Slope (%)   | 2.0       | N/A   | Gutter 2 | Slope (%)     |
| Yes                         | Refuge 2 X Slope (%) | 2.2       | N/A   | Gutter 2 | 2 X Slope (%) |
| N/A                         | Painted X Walk2?     | Yes       | N/A   | DWS 2    | Provided?     |
| N/A                         | X Walk 2 Direction   | To W      | N/A   | DWS 2    | Contrast?     |
| N/A                         | X Walk 2 Width (In)  | 120.0     | N/A   | DWS 2    | Length (In)   |
| N/A                         | Road 2 Slope (%)     | 2.2       | N/A   | DWS 2    | Full Width?   |
| N/A                         | Road 2 X Slope (%)   | 1.5       | N/A   | DWS 2    | Offset (In)   |
|                             |                      |           |       |          |               |
| N/A                         | Refuge 3 Length (in) | N/A       | N/A   | Gutter 3 | 3 Ponding?    |
| N/A                         | Refuge 3 Width (in)  | N/A       | N/A   | Gutter 3 | B Lip Ht (in) |
| N/A                         | Refuge 3 Slope (%)   | N/A       | N/A   | Gutter 3 | 3 Slope (%)   |
|                             |                      |           |       |          |               |