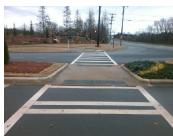

## Field Measurements/Component Compliance

Remove & Replace Entire Refuge. Surveyor Notes: N/A

PROW/ADA:

N/A

|                             | i icia ivicasa       | rements/e | Ollip | OHOH     | Oomphane      |
|-----------------------------|----------------------|-----------|-------|----------|---------------|
| Compliance Description Data |                      |           |       | pliance  | Descriptio    |
| Yes                         | Refuge 1 Length (In) | 96.5      | N/A   | Gutter 1 | Ponding?      |
| Yes                         | Refuge 1 Width (In)  | 136.0     | N/A   | Gutter 1 | Lip Ht (In)   |
| Yes                         | Refuge 1 Slope (%)   | 2.7       | N/A   | Gutter 1 | Slope (%)     |
| Yes                         | Refuge 1 X Slope (%) | 2.8       | N/A   | Gutter 1 | X Slope (%)   |
| N/A                         | Painted X Walk1?     | Yes       | N/A   | DWS 1    | Provided?     |
| N/A                         | X Walk 1 Direction   | To E      | N/A   | DWS 1    | Contrast?     |
| N/A                         | X Walk 1 Width (In)  | 120.0     | N/A   | DWS 1    | Length (In)   |
| N/A                         | Road 1 Slope (%)     | 3.2       | N/A   | DWS 1    | Full Width?   |
| N/A                         | Road 1 X Slope (%)   | 2.8       | N/A   | DWS 1    | Offset (In)   |
|                             |                      |           |       |          |               |
| Yes                         | Refuge 2 Length (In) | 96.5      | N/A   | Gutter 2 | 2 Ponding?    |
| Yes                         | Refuge 2 Width (In)  | 136.0     | N/A   | Gutter 2 | 2 Lip Ht (In) |
| Yes                         | Refuge 2 Slope (%)   | 2.0       | N/A   | Gutter 2 | Slope (%)     |
| Yes                         | Refuge 2 X Slope (%) | 2.2       | N/A   | Gutter 2 | 2 X Slope (%) |
| N/A                         | Painted X Walk2?     | Yes       | N/A   | DWS 2    | Provided?     |
| N/A                         | X Walk 2 Direction   | To W      | N/A   | DWS 2    | Contrast?     |
| N/A                         | X Walk 2 Width (In)  | 120.0     | N/A   | DWS 2    | Length (In)   |
| N/A                         | Road 2 Slope (%)     | 2.2       | N/A   | DWS 2    | Full Width?   |
| N/A                         | Road 2 X Slope (%)   | 1.5       | N/A   | DWS 2    | Offset (In)   |
|                             |                      |           |       |          |               |
| N/A                         | Refuge 3 Length (in) | N/A       | N/A   | Gutter 3 | 3 Ponding?    |
| N/A                         | Refuge 3 Width (in)  | N/A       | N/A   | Gutter 3 | B Lip Ht (in) |
| N/A                         | Refuge 3 Slope (%)   | N/A       | N/A   | Gutter 3 | 3 Slope (%)   |
|                             |                      |           |       |          |               |