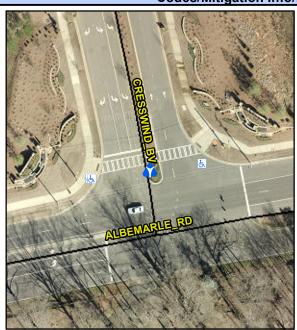

N/A

Intersection ID: 10016569 Main Street: ALBEMARLE RD **Cross Street: CRESSWIND BV** Location: N ADA ID: 9694E92845C4 Curb Cut Type: MedianRefuge2 Initial Pass/Fail: Fail **Overall Compliance: No** Severity Score: 1.25