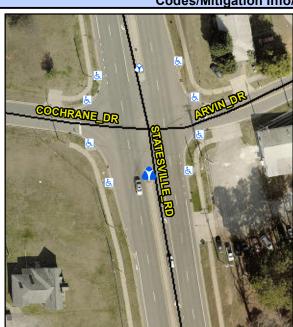

## Access Compliance Report Public Rights-of-Way (Island Curb Cuts)

Intersection ID: 6640 Main Street: ARVIN\_DR Cross Street: COCHRANE\_DR Location: S

ADA ID: 96A075A15224 Curb Cut Type: MedianRefuge2 Initial Pass/Fail: Pass Overall Compliance: No Severity Score: 7.75