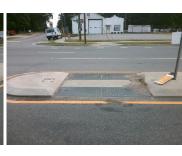

## Field Measurements/Component Compliance

Fix Gutter Ponding. Grind Gutter Lip.

Surveyor Notes:

Possible Solutions:

N/A

PROW/ADA:

N/A

| Compliance Description |                      | Data ( | Data Compliance Description |                             | Data |
|------------------------|----------------------|--------|-----------------------------|-----------------------------|------|
| Yes                    | Refuge 1 Length (In) | 36.0   | No                          | Gutter 1 Ponding?           | Yes  |
| Yes                    | Refuge 1 Width (In)  | 96.5   | No                          | Gutter 1 Lip Ht (In)        | 0.5  |
| Yes                    | Refuge 1 Slope (%)   | 1.3    | Yes                         | Gutter 1 Slope (%)          | 2.6  |
| Yes                    | Refuge 1 X Slope (%) | 0.4    | Yes                         | Gutter 1 X Slope (%)        | 0.7  |
| N/A                    | Painted X Walk1?     | No Y   | Yes                         | DWS 1 Provided?             | Yes  |
| N/A                    | X Walk 1 Direction   | To E   | Yes                         | DWS 1 Contrast?             | Yes  |
| N/A                    | X Walk 1 Width (In)  | N/A    | Yes                         | DWS 1 Length (In)           | 24.0 |
| N/A                    | Road 1 Slope (%)     | 0.7    | Yes                         | DWS 1 Full Width?           | Yes  |
| N/A                    | Road 1 X Slope (%)   | 4.3    | Yes                         | DWS 1 Offset (In)           | 0.0  |
|                        |                      |        |                             |                             |      |
| Yes                    | Refuge 2 Length (In) | 36.0   | No                          | Gutter 2 Ponding?           | Yes  |
| Yes                    | Refuge 2 Width (In)  | 96.5   | Yes                         | Gutter 2 Lip Ht (In)        | 0.0  |
| Yes                    | Refuge 2 Slope (%)   | 2.8    | Yes                         | Gutter 2 Slope (%)          | 2.4  |
| Yes                    | Refuge 2 X Slope (%) | 0.7    | Yes                         | Gutter 2 X Slope (%)        | 0.9  |
| N/A                    | Painted X Walk2?     | No Y   | Yes                         | DWS 2 Provided?             | Yes  |
| N/A                    | X Walk 2 Direction   | To W   | Yes                         | DWS 2 Contrast?             | Yes  |
| N/A                    | X Walk 2 Width (In)  | N/A    | Yes                         | DWS 2 Length (In)           | 24.0 |
| N/A                    | Road 2 Slope (%)     | 0.8    | Yes                         | DWS 2 Full Width?           | Yes  |
| N/A                    | Road 2 X Slope (%)   | 3.0    | Yes                         | DWS 2 Offset (In)           | 0.0  |
|                        |                      |        |                             |                             |      |
| N/A                    | Refuge 3 Length (in) | N/A    | N/A                         | Gutter 3 Ponding?           | No   |
| N/A                    | Refuge 3 Width (in)  | N/A    | N/A                         | Gutter 3 Lip Ht (in)        | N/A  |
| N/A                    | Refuge 3 Slope (%)   | N/A    | N/A                         | Gutter 3 Slope (%)          | N/A  |
| N/A                    | Refuge 3 XSlope (%)  | N/A    | N/A                         | Gutter 3 XSlope (%)         | N/A  |
| N/A                    | Painted X Walk3?     | No N   | N/A                         | DWS 3 Provided?             | N/A  |
| N/A                    | X Walk 3 Direction   | N/A    | N/A                         | DWS 3 Contrast?             | N/A  |
| N/A                    | X Walk 3 Width (in)  | N/A    | N/A                         | DWS 3 Length (in)           | N/A  |
| N/A                    | Road 3 Slope (%)     | N/A    | N/A                         | DWS 3 Full Width?           | N/A  |
| N/A                    | Road 3 XSlope (%)    | N/A    | N/A                         | DWS 3 Offset (in)           | N/A  |
| Yes                    | Any Obstructions?    | No     | N/A                         | Storm Grate/Utility Hazard? | No   |