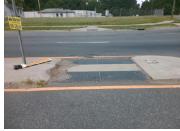

## Field Measurements/Component Compliance

Fix Gutter Ponding. Grind Gutter Lip.

Surveyor Notes:

Possible Solutions:

N/A

PROW/ADA:

N/A

| Compliance Description |                      | Data ( | Data Compliance Description |                             | Data |
|------------------------|----------------------|--------|-----------------------------|-----------------------------|------|
| Yes                    | Refuge 1 Length (In) | 36.0   | No                          | Gutter 1 Ponding?           | Yes  |
| Yes                    | Refuge 1 Width (In)  | 96.5   | No                          | Gutter 1 Lip Ht (In)        | 0.5  |
| Yes                    | Refuge 1 Slope (%)   | 1.3    | Yes                         | Gutter 1 Slope (%)          | 2.6  |
| Yes                    | Refuge 1 X Slope (%) | 0.4    | Yes                         | Gutter 1 X Slope (%)        | 0.7  |
| N/A                    | Painted X Walk1?     | No Y   | Yes                         | DWS 1 Provided?             | Yes  |
| N/A                    | X Walk 1 Direction   | To E   | Yes                         | DWS 1 Contrast?             | Yes  |
| N/A                    | X Walk 1 Width (In)  | N/A    | Yes                         | DWS 1 Length (In)           | 24.0 |
| N/A                    | Road 1 Slope (%)     | 0.7    | Yes                         | DWS 1 Full Width?           | Yes  |
| N/A                    | Road 1 X Slope (%)   | 4.3    | Yes                         | DWS 1 Offset (In)           | 0.0  |
|                        |                      |        |                             |                             |      |
| Yes                    | Refuge 2 Length (In) | 36.0   | No                          | Gutter 2 Ponding?           | Yes  |
| Yes                    | Refuge 2 Width (In)  | 96.5   | Yes                         | Gutter 2 Lip Ht (In)        | 0.0  |
| Yes                    | Refuge 2 Slope (%)   | 2.8    | Yes                         | Gutter 2 Slope (%)          | 2.4  |
| Yes                    | Refuge 2 X Slope (%) | 0.7    | Yes                         | Gutter 2 X Slope (%)        | 0.9  |
| N/A                    | Painted X Walk2?     | No Y   | Yes                         | DWS 2 Provided?             | Yes  |
| N/A                    | X Walk 2 Direction   | To W   | Yes                         | DWS 2 Contrast?             | Yes  |
| N/A                    | X Walk 2 Width (In)  | N/A    | Yes                         | DWS 2 Length (In)           | 24.0 |
| N/A                    | Road 2 Slope (%)     | 0.8    | Yes                         | DWS 2 Full Width?           | Yes  |
| N/A                    | Road 2 X Slope (%)   | 3.0    | Yes                         | DWS 2 Offset (In)           | 0.0  |
|                        |                      |        |                             |                             |      |
| N/A                    | Refuge 3 Length (in) | N/A    | N/A                         | Gutter 3 Ponding?           | No   |
| N/A                    | Refuge 3 Width (in)  | N/A    | N/A                         | Gutter 3 Lip Ht (in)        | N/A  |
| N/A                    | Refuge 3 Slope (%)   | N/A    | N/A                         | Gutter 3 Slope (%)          | N/A  |
| N/A                    | Refuge 3 XSlope (%)  | N/A    | N/A                         | Gutter 3 XSlope (%)         | N/A  |
| N/A                    | Painted X Walk3?     | No N   | N/A                         | DWS 3 Provided?             | N/A  |
| N/A                    | X Walk 3 Direction   | N/A    | N/A                         | DWS 3 Contrast?             | N/A  |
| N/A                    | X Walk 3 Width (in)  | N/A    | N/A                         | DWS 3 Length (in)           | N/A  |
| N/A                    | Road 3 Slope (%)     | N/A    | N/A                         | DWS 3 Full Width?           | N/A  |
| N/A                    | Road 3 XSlope (%)    | N/A    | N/A                         | DWS 3 Offset (in)           | N/A  |
| Yes                    | Any Obstructions?    | No     | N/A                         | Storm Grate/Utility Hazard? | No   |