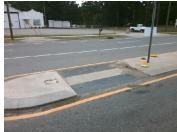

## Field Measurements/Component Compliance

Fix Gutter Ponding. Grind Gutter Lip.

Surveyor Notes:

Possible Solutions:

N/A

PROW/ADA:

N/A

| Compliance Description |                      | Data ( | Data Compliance Description |                             | Data |
|------------------------|----------------------|--------|-----------------------------|-----------------------------|------|
| Yes                    | Refuge 1 Length (In) | 36.0   | No                          | Gutter 1 Ponding?           | Yes  |
| Yes                    | Refuge 1 Width (In)  | 96.5   | No                          | Gutter 1 Lip Ht (In)        | 0.5  |
| Yes                    | Refuge 1 Slope (%)   | 1.3    | Yes                         | Gutter 1 Slope (%)          | 2.6  |
| Yes                    | Refuge 1 X Slope (%) | 0.4    | Yes                         | Gutter 1 X Slope (%)        | 0.7  |
| N/A                    | Painted X Walk1?     | No Y   | Yes                         | DWS 1 Provided?             | Yes  |
| N/A                    | X Walk 1 Direction   | To E   | Yes                         | DWS 1 Contrast?             | Yes  |
| N/A                    | X Walk 1 Width (In)  | N/A    | Yes                         | DWS 1 Length (In)           | 24.0 |
| N/A                    | Road 1 Slope (%)     | 0.7    | Yes                         | DWS 1 Full Width?           | Yes  |
| N/A                    | Road 1 X Slope (%)   | 4.3    | Yes                         | DWS 1 Offset (In)           | 0.0  |
|                        |                      |        |                             |                             |      |
| Yes                    | Refuge 2 Length (In) | 36.0   | No                          | Gutter 2 Ponding?           | Yes  |
| Yes                    | Refuge 2 Width (In)  | 96.5   | Yes                         | Gutter 2 Lip Ht (In)        | 0.0  |
| Yes                    | Refuge 2 Slope (%)   | 2.8    | Yes                         | Gutter 2 Slope (%)          | 2.4  |
| Yes                    | Refuge 2 X Slope (%) | 0.7    | Yes                         | Gutter 2 X Slope (%)        | 0.9  |
| N/A                    | Painted X Walk2?     | No Y   | Yes                         | DWS 2 Provided?             | Yes  |
| N/A                    | X Walk 2 Direction   | To W   | Yes                         | DWS 2 Contrast?             | Yes  |
| N/A                    | X Walk 2 Width (In)  | N/A    | Yes                         | DWS 2 Length (In)           | 24.0 |
| N/A                    | Road 2 Slope (%)     | 0.8    | Yes                         | DWS 2 Full Width?           | Yes  |
| N/A                    | Road 2 X Slope (%)   | 3.0    | Yes                         | DWS 2 Offset (In)           | 0.0  |
|                        |                      |        |                             |                             |      |
| N/A                    | Refuge 3 Length (in) | N/A    | N/A                         | Gutter 3 Ponding?           | No   |
| N/A                    | Refuge 3 Width (in)  | N/A    | N/A                         | Gutter 3 Lip Ht (in)        | N/A  |
| N/A                    | Refuge 3 Slope (%)   | N/A    | N/A                         | Gutter 3 Slope (%)          | N/A  |
| N/A                    | Refuge 3 XSlope (%)  | N/A    | N/A                         | Gutter 3 XSlope (%)         | N/A  |
| N/A                    | Painted X Walk3?     | No N   | N/A                         | DWS 3 Provided?             | N/A  |
| N/A                    | X Walk 3 Direction   | N/A    | N/A                         | DWS 3 Contrast?             | N/A  |
| N/A                    | X Walk 3 Width (in)  | N/A    | N/A                         | DWS 3 Length (in)           | N/A  |
| N/A                    | Road 3 Slope (%)     | N/A    | N/A                         | DWS 3 Full Width?           | N/A  |
| N/A                    | Road 3 XSlope (%)    | N/A    | N/A                         | DWS 3 Offset (in)           | N/A  |
| Yes                    | Any Obstructions?    | No     | N/A                         | Storm Grate/Utility Hazard? | No   |