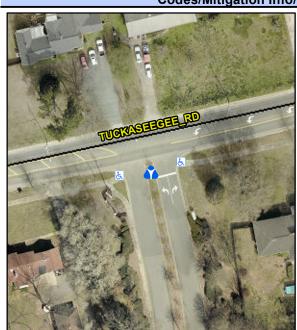

N/A

N/A

N/A

Intersection ID: 10040108Main Street: TUCKASEEGEE\_RDCross Street: N/ALocation: WADA ID: 97085FC57C21Curb Cut Type: MedianRefuge2Initial Pass/Fail: FailOverall Compliance: NoSeverity Score: 0