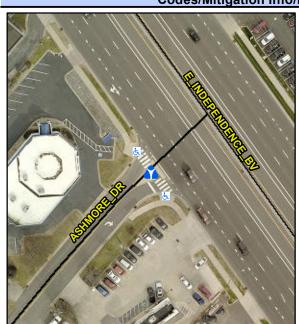

Intersection ID: 16585 Main Street: ASHMORE DR **Cross Street: E INDEPENDENCE BV** Location: SW Curb Cut Type: MedianRefuge2 Initial Pass/Fail: Fail **Overall Compliance: No Severity Score:** ADA ID: 974733ED663A 1.25