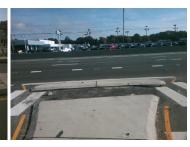

Intersection ID: 16585 Main Street: ASHMORE DR **Cross Street: E INDEPENDENCE BV** Location: SW Curb Cut Type: MedianRefuge2 Initial Pass/Fail: Fail **Overall Compliance: No Severity Score:** ADA ID: 974733ED663A 1.25

## **Field Measurements/Component Compliance**

Yes N/A

To NW

Data Compliance

**80.0 N/A** Gutter 1 Ponding?

**61.0 N/A** Gutter 1 Lip Ht (In)

2.2 N/A Gutter 1 Slope (%)

**2.5 N/A** Gutter 1 X Slope (%)

N/A DWS 1 Contrast?

DWS 1 Provided?

Description

Remove & Replace Entire Refuge.

Surveyor Notes:

Possible Solutions:

N/A

PROW/ADA:

N/A

| N/A | X Walk 1 Width (In)  | 120.0 N/ | A DWS 1 Length (In)           | N/A |
|-----|----------------------|----------|-------------------------------|-----|
| N/A | Road 1 Slope (%)     | 1.6 N/   | A DWS 1 Full Width?           | N/A |
| N/A | Road 1 X Slope (%)   | 2.0 N/A  | A DWS 1 Offset (In)           | N/A |
| Yes | Refuge 2 Length (In) | 80.0 N/A | A Gutter 2 Ponding?           | N/A |
| Yes | Refuge 2 Width (In)  | 61.0 N/  | A Gutter 2 Lip Ht (In)        | N/A |
| Yes | Refuge 2 Slope (%)   | 0.3 N/A  | A Gutter 2 Slope (%)          | N/A |
| Yes | Refuge 2 X Slope (%) | 3.6 N/   | A Gutter 2 X Slope (%)        | N/A |
| N/A | Painted X Walk2?     | Yes N/   | A DWS 2 Provided?             | N/A |
| N/A | X Walk 2 Direction   | To SE N/ | A DWS 2 Contrast?             | N/A |
| N/A | X Walk 2 Width (In)  | 119.0 N/ | A DWS 2 Length (In)           | N/A |
| N/A | Road 2 Slope (%)     | 0.4 N/   | A DWS 2 Full Width?           | N/A |
| N/A | Road 2 X Slope (%)   | 1.8 N/A  | A DWS 2 Offset (In)           | N/A |
| N/A | Refuge 3 Length (in) | N/A N/A  | A Gutter 3 Ponding?           | N/A |
| N/A | Refuge 3 Width (in)  | N/A N/   | A Gutter 3 Lip Ht (in)        | N/A |
| N/A | Refuge 3 Slope (%)   | N/A N/   | A Gutter 3 Slope (%)          | N/A |
| N/A | Refuge 3 XSlope (%)  | N/A N/   | A Gutter 3 XSlope (%)         | N/A |
| N/A | Painted X Walk3?     | N/A N/   | A DWS 3 Provided?             | N/A |
| N/A | X Walk 3 Direction   | N/A N/   | A DWS 3 Contrast?             | N/A |
| N/A | X Walk 3 Width (in)  | N/A N/   | A DWS 3 Length (in)           | N/A |
| N/A | Road 3 Slope (%)     | N/A N/   | A DWS 3 Full Width?           | N/A |
| N/A | Road 3 XSlope (%)    | N/A N/A  | A DWS 3 Offset (in)           | N/A |
| Yes | Any Obstructions?    | N/A N/A  | A Storm Grate/Utility Hazard? | N/A |
| N/A | Obstruction Type     | N/A      | A Storm Grate/Utility Type    |     |
|     |                      | N/A      |                               | N/A |
| N/A | Surface Condition    | Good     |                               |     |