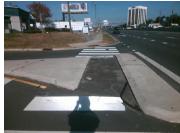

## **Field Measurements/Component Compliance**

Yes N/A

To NW

Data Compliance

**80.0 N/A** Gutter 1 Ponding?

**61.0 N/A** Gutter 1 Lip Ht (In)

2.2 N/A Gutter 1 Slope (%)

**2.5 N/A** Gutter 1 X Slope (%)

N/A

| N/A | X Walk 1 Width (In)  | 120.0 N/ | A DWS 1 Length (In)           | N/A |
|-----|----------------------|----------|-------------------------------|-----|
| N/A | Road 1 Slope (%)     | 1.6 N/   | A DWS 1 Full Width?           | N/A |
| N/A | Road 1 X Slope (%)   | 2.0 N/A  | A DWS 1 Offset (In)           | N/A |
| Yes | Refuge 2 Length (In) | 80.0 N/A | A Gutter 2 Ponding?           | N/A |
| Yes | Refuge 2 Width (In)  | 61.0 N/  | A Gutter 2 Lip Ht (In)        | N/A |
| Yes | Refuge 2 Slope (%)   | 0.3 N/A  | A Gutter 2 Slope (%)          | N/A |
| Yes | Refuge 2 X Slope (%) | 3.6 N/   | A Gutter 2 X Slope (%)        | N/A |
| N/A | Painted X Walk2?     | Yes N/   | A DWS 2 Provided?             | N/A |
| N/A | X Walk 2 Direction   | To SE N/ | A DWS 2 Contrast?             | N/A |
| N/A | X Walk 2 Width (In)  | 119.0 N/ | A DWS 2 Length (In)           | N/A |
| N/A | Road 2 Slope (%)     | 0.4 N/   | A DWS 2 Full Width?           | N/A |
| N/A | Road 2 X Slope (%)   | 1.8 N/A  | A DWS 2 Offset (In)           | N/A |
| N/A | Refuge 3 Length (in) | N/A N/A  | A Gutter 3 Ponding?           | N/A |
| N/A | Refuge 3 Width (in)  | N/A N/   | A Gutter 3 Lip Ht (in)        | N/A |
| N/A | Refuge 3 Slope (%)   | N/A N/   | A Gutter 3 Slope (%)          | N/A |
| N/A | Refuge 3 XSlope (%)  | N/A N/   | A Gutter 3 XSlope (%)         | N/A |
| N/A | Painted X Walk3?     | N/A N/   | A DWS 3 Provided?             | N/A |
| N/A | X Walk 3 Direction   | N/A N/   | A DWS 3 Contrast?             | N/A |
| N/A | X Walk 3 Width (in)  | N/A N/   | A DWS 3 Length (in)           | N/A |
| N/A | Road 3 Slope (%)     | N/A N/   | A DWS 3 Full Width?           | N/A |
| N/A | Road 3 XSlope (%)    | N/A N/A  | A DWS 3 Offset (in)           | N/A |
| Yes | Any Obstructions?    | N/A N/A  | A Storm Grate/Utility Hazard? | N/A |
| N/A | Obstruction Type     | N/A      | A Storm Grate/Utility Type    |     |
|     |                      | N/A      |                               | N/A |
| N/A | Surface Condition    | Good     |                               |     |