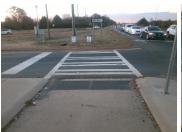

## Field Measurements/Component Compliance

Data Compliance

90.0 N/A Gutter 1 Ponding?

**101.0 N/A** Gutter 1 Lip Ht (In)

Description

Possible Solutions:

Remove & Replace Entire Refuge.

Surveyor Notes:

N/A

PROW/ADA:

Total Cost:

N/A

| Yes | Refuge 1 Slope (%)   | 1.5 N/A   | Gutter 1 Slope (%)          | N/A |
|-----|----------------------|-----------|-----------------------------|-----|
| Yes | Refuge 1 X Slope (%) | 4.1 N/A   | Gutter 1 X Slope (%)        | N/A |
| N/A | Painted X Walk1?     | Yes N/A   | DWS 1 Provided?             | N/A |
| N/A | X Walk 1 Direction   | To NE N/A | DWS 1 Contrast?             | N/A |
| N/A | X Walk 1 Width (In)  | 122.0 N/A | DWS 1 Length (In)           | N/A |
| N/A | Road 1 Slope (%)     | 2.2 N/A   | DWS 1 Full Width?           | N/A |
| N/A | Road 1 X Slope (%)   | 0.7 N/A   | DWS 1 Offset (In)           | N/A |
| Yes | Refuge 2 Length (In) | 90.0 N/A  | Gutter 2 Ponding?           | N/A |
| Yes | Refuge 2 Width (In)  | 101.0 N/A | Gutter 2 Lip Ht (In)        | N/A |
| Yes | Refuge 2 Slope (%)   | 0.2 N/A   | Gutter 2 Slope (%)          | N/A |
| Yes | Refuge 2 X Slope (%) | 2.7 N/A   | Gutter 2 X Slope (%)        | N/A |
| N/A | Painted X Walk2?     | Yes N/A   | DWS 2 Provided?             | N/A |
| N/A | X Walk 2 Direction   | To S N/A  | DWS 2 Contrast?             | N/A |
| N/A | X Walk 2 Width (In)  | 113.0 N/A | DWS 2 Length (In)           | N/A |
| N/A | Road 2 Slope (%)     | 2.4 N/A   | DWS 2 Full Width?           | N/A |
| N/A | Road 2 X Slope (%)   | 4.8 N/A   | DWS 2 Offset (In)           | N/A |
| N/A | Refuge 3 Length (in) | N/A N/A   | Gutter 3 Ponding?           | N/A |
| N/A | Refuge 3 Width (in)  | N/A N/A   | Gutter 3 Lip Ht (in)        | N/A |
| N/A | Refuge 3 Slope (%)   | N/A N/A   | Gutter 3 Slope (%)          | N/A |
| N/A | Refuge 3 XSlope (%)  | N/A N/A   | Gutter 3 XSlope (%)         | N/A |
| N/A | Painted X Walk3?     | N/A N/A   | DWS 3 Provided?             | N/A |
| N/A | X Walk 3 Direction   | N/A N/A   | DWS 3 Contrast?             | N/A |
| N/A | X Walk 3 Width (in)  | N/A N/A   | DWS 3 Length (in)           | N/A |
| N/A | Road 3 Slope (%)     | N/A N/A   | DWS 3 Full Width?           | N/A |
| N/A | Road 3 XSlope (%)    | N/A N/A   | DWS 3 Offset (in)           | N/A |
| Yes | Any Obstructions?    | N/A N/A   | Storm Grate/Utility Hazard? | N/A |
| N/A | Obstruction Type     | N/A       | Storm Grate/Utility Type    |     |
|     |                      | N/A       |                             | N/A |
| N/A | Surface Condition    | Good      |                             |     |