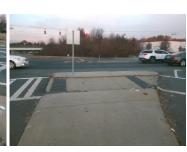

## Field Measurements/Component Compliance

Data Compliance

90.0 N/A Gutter 1 Ponding?

**101.0 N/A** Gutter 1 Lip Ht (In)

Description

Possible Solutions:

Remove & Replace Entire Refuge.

Surveyor Notes:

N/A

PROW/ADA:

Total Cost:

N/A

| Yes | Refuge 1 Slope (%)   | 1.5 N/A   | Gutter 1 Slope (%)          | N/A |
|-----|----------------------|-----------|-----------------------------|-----|
| Yes | Refuge 1 X Slope (%) | 4.1 N/A   | Gutter 1 X Slope (%)        | N/A |
| N/A | Painted X Walk1?     | Yes N/A   | DWS 1 Provided?             | N/A |
| N/A | X Walk 1 Direction   | To NE N/A | DWS 1 Contrast?             | N/A |
| N/A | X Walk 1 Width (In)  | 122.0 N/A | DWS 1 Length (In)           | N/A |
| N/A | Road 1 Slope (%)     | 2.2 N/A   | DWS 1 Full Width?           | N/A |
| N/A | Road 1 X Slope (%)   | 0.7 N/A   | DWS 1 Offset (In)           | N/A |
| Yes | Refuge 2 Length (In) | 90.0 N/A  | Gutter 2 Ponding?           | N/A |
| Yes | Refuge 2 Width (In)  | 101.0 N/A | Gutter 2 Lip Ht (In)        | N/A |
| Yes | Refuge 2 Slope (%)   | 0.2 N/A   | Gutter 2 Slope (%)          | N/A |
| Yes | Refuge 2 X Slope (%) | 2.7 N/A   | Gutter 2 X Slope (%)        | N/A |
| N/A | Painted X Walk2?     | Yes N/A   | DWS 2 Provided?             | N/A |
| N/A | X Walk 2 Direction   | To S N/A  | DWS 2 Contrast?             | N/A |
| N/A | X Walk 2 Width (In)  | 113.0 N/A | DWS 2 Length (In)           | N/A |
| N/A | Road 2 Slope (%)     | 2.4 N/A   | DWS 2 Full Width?           | N/A |
| N/A | Road 2 X Slope (%)   | 4.8 N/A   | DWS 2 Offset (In)           | N/A |
| N/A | Refuge 3 Length (in) | N/A N/A   | Gutter 3 Ponding?           | N/A |
| N/A | Refuge 3 Width (in)  | N/A N/A   | Gutter 3 Lip Ht (in)        | N/A |
| N/A | Refuge 3 Slope (%)   | N/A N/A   | Gutter 3 Slope (%)          | N/A |
| N/A | Refuge 3 XSlope (%)  | N/A N/A   | Gutter 3 XSlope (%)         | N/A |
| N/A | Painted X Walk3?     | N/A N/A   | DWS 3 Provided?             | N/A |
| N/A | X Walk 3 Direction   | N/A N/A   | DWS 3 Contrast?             | N/A |
| N/A | X Walk 3 Width (in)  | N/A N/A   | DWS 3 Length (in)           | N/A |
| N/A | Road 3 Slope (%)     | N/A N/A   | DWS 3 Full Width?           | N/A |
| N/A | Road 3 XSlope (%)    | N/A N/A   | DWS 3 Offset (in)           | N/A |
| Yes | Any Obstructions?    | N/A N/A   | Storm Grate/Utility Hazard? | N/A |
| N/A | Obstruction Type     | N/A       | Storm Grate/Utility Type    |     |
|     |                      | N/A       |                             | N/A |
| N/A | Surface Condition    | Good      |                             |     |