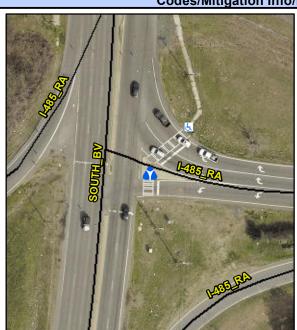

## Access Compliance Report Public Rights-of-Way (Island Curb Cuts)

<u>Data</u>

N/A

N/A

Intersection ID: 24549 Main Street: I-485\_RA Cross Street: SOUTH\_BV Location: SE

ADA ID: 97D105EBD00F Curb Cut Type: MedianRefuge2 Initial Pass/Fail: Fail Overall Compliance: No Severity Score: 0