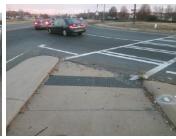

## Field Measurements/Component Compliance

Data Compliance

90.0 N/A Gutter 1 Ponding?

**101.0 N/A** Gutter 1 Lip Ht (In)

Description

Possible Solutions:

Remove & Replace Entire Refuge.

Surveyor Notes:

N/A

PROW/ADA:

Total Cost:

N/A

| Yes | Refuge 1 Slope (%)   | 1.5 N/A   | Gutter 1 Slope (%)          | N/A |
|-----|----------------------|-----------|-----------------------------|-----|
| Yes | Refuge 1 X Slope (%) | 4.1 N/A   | Gutter 1 X Slope (%)        | N/A |
| N/A | Painted X Walk1?     | Yes N/A   | DWS 1 Provided?             | N/A |
| N/A | X Walk 1 Direction   | To NE N/A | DWS 1 Contrast?             | N/A |
| N/A | X Walk 1 Width (In)  | 122.0 N/A | DWS 1 Length (In)           | N/A |
| N/A | Road 1 Slope (%)     | 2.2 N/A   | DWS 1 Full Width?           | N/A |
| N/A | Road 1 X Slope (%)   | 0.7 N/A   | DWS 1 Offset (In)           | N/A |
| Yes | Refuge 2 Length (In) | 90.0 N/A  | Gutter 2 Ponding?           | N/A |
| Yes | Refuge 2 Width (In)  | 101.0 N/A | Gutter 2 Lip Ht (In)        | N/A |
| Yes | Refuge 2 Slope (%)   | 0.2 N/A   | Gutter 2 Slope (%)          | N/A |
| Yes | Refuge 2 X Slope (%) | 2.7 N/A   | Gutter 2 X Slope (%)        | N/A |
| N/A | Painted X Walk2?     | Yes N/A   | DWS 2 Provided?             | N/A |
| N/A | X Walk 2 Direction   | To S N/A  | DWS 2 Contrast?             | N/A |
| N/A | X Walk 2 Width (In)  | 113.0 N/A | DWS 2 Length (In)           | N/A |
| N/A | Road 2 Slope (%)     | 2.4 N/A   | DWS 2 Full Width?           | N/A |
| N/A | Road 2 X Slope (%)   | 4.8 N/A   | DWS 2 Offset (In)           | N/A |
| N/A | Refuge 3 Length (in) | N/A N/A   | Gutter 3 Ponding?           | N/A |
| N/A | Refuge 3 Width (in)  | N/A N/A   | Gutter 3 Lip Ht (in)        | N/A |
| N/A | Refuge 3 Slope (%)   | N/A N/A   | Gutter 3 Slope (%)          | N/A |
| N/A | Refuge 3 XSlope (%)  | N/A N/A   | Gutter 3 XSlope (%)         | N/A |
| N/A | Painted X Walk3?     | N/A N/A   | DWS 3 Provided?             | N/A |
| N/A | X Walk 3 Direction   | N/A N/A   | DWS 3 Contrast?             | N/A |
| N/A | X Walk 3 Width (in)  | N/A N/A   | DWS 3 Length (in)           | N/A |
| N/A | Road 3 Slope (%)     | N/A N/A   | DWS 3 Full Width?           | N/A |
| N/A | Road 3 XSlope (%)    | N/A N/A   | DWS 3 Offset (in)           | N/A |
| Yes | Any Obstructions?    | N/A N/A   | Storm Grate/Utility Hazard? | N/A |
| N/A | Obstruction Type     | N/A       | Storm Grate/Utility Type    |     |
|     |                      | N/A       |                             | N/A |
| N/A | Surface Condition    | Good      |                             |     |