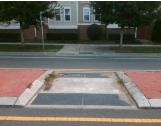

## Field Measurements/Component Compliance

Remove & Replace Entire Refuge.

Surveyor Notes:

Possible Solutions:

N/A

PROW/ADA:

Total Cost:

N/A

| Field Measurements/Component Compliance |                      |      |                             |                      |      |
|-----------------------------------------|----------------------|------|-----------------------------|----------------------|------|
| Compliance Description                  |                      | Data | Data Compliance Description |                      | Data |
| Yes                                     | Refuge 1 Length (In) | 54.0 | N/A                         | Gutter 1 Ponding?    | N/A  |
| Yes                                     | Refuge 1 Width (In)  | 99.0 | N/A                         | Gutter 1 Lip Ht (In) | N/A  |
| Yes                                     | Refuge 1 Slope (%)   | 0.8  | N/A                         | Gutter 1 Slope (%)   | N/A  |
| Yes                                     | Refuge 1 X Slope (%) | 2.0  | N/A                         | Gutter 1 X Slope (%) | N/A  |
| N/A                                     | Painted X Walk1?     | No   | N/A                         | DWS 1 Provided?      | N/A  |
| N/A                                     | X Walk 1 Direction   | To W | N/A                         | DWS 1 Contrast?      | N/A  |
| N/A                                     | X Walk 1 Width (In)  | N/A  | N/A                         | DWS 1 Length (In)    | N/A  |
| N/A                                     | Road 1 Slope (%)     | 1.4  | N/A                         | DWS 1 Full Width?    | N/A  |
| N/A                                     | Road 1 X Slope (%)   | 4.3  | N/A                         | DWS 1 Offset (In)    | N/A  |
|                                         |                      |      |                             |                      |      |
| Yes                                     | Refuge 2 Length (In) | 54.0 | N/A                         | Gutter 2 Ponding?    | N/A  |
| Yes                                     | Refuge 2 Width (In)  | 99.0 | N/A                         | Gutter 2 Lip Ht (In) | N/A  |
| Yes                                     | Refuge 2 Slope (%)   | 1.0  | N/A                         | Gutter 2 Slope (%)   | N/A  |
| Yes                                     | Refuge 2 X Slope (%) | 2.6  | N/A                         | Gutter 2 X Slope (%) | N/A  |
| N/A                                     | Painted X Walk2?     | No   | N/A                         | DWS 2 Provided?      | N/A  |
| N/A                                     | X Walk 2 Direction   | To E | N/A                         | DWS 2 Contrast?      | N/A  |
| N/A                                     | X Walk 2 Width (In)  | N/A  | N/A                         | DWS 2 Length (In)    | N/A  |
| N/A                                     | Road 2 Slope (%)     | 2.1  | N/A                         | DWS 2 Full Width?    | N/A  |
| N/A                                     | Road 2 X Slope (%)   | 3.4  | N/A                         | DWS 2 Offset (In)    | N/A  |
|                                         |                      |      |                             |                      |      |
| N/A                                     | Refuge 3 Length (in) | N/A  | N/A                         | Gutter 3 Ponding?    | N/A  |
| N/A                                     | Refuge 3 Width (in)  | N/A  | N/A                         | Gutter 3 Lip Ht (in) | N/A  |
| N/A                                     | Refuge 3 Slope (%)   | N/A  | N/A                         | Gutter 3 Slope (%)   | N/A  |
| N/A                                     | Refuge 3 XSlope (%)  | N/A  | N/A                         | Gutter 3 XSlope (%)  | N/A  |
|                                         |                      |      |                             |                      |      |