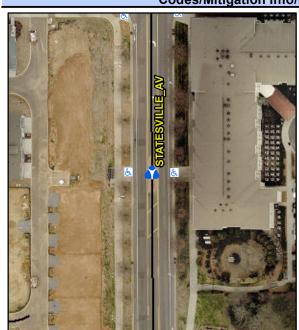

Main Street: STATESVILLE AV **Cross Street: N/A** Location: Intersection ID: 10017663 Ν ADA ID: 98339224A21A **Curb Cut Type: MedianRefuge2** Initial Pass/Fail: Fail **Overall Compliance: No Severity Score:** 0