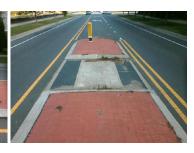

## Field Measurements/Component Compliance

Remove & Replace Entire Refuge.

Surveyor Notes:

Possible Solutions:

N/A

PROW/ADA:

Total Cost:

N/A

| Field Measurements/Component Compliance |                      |      |                             |                      |      |
|-----------------------------------------|----------------------|------|-----------------------------|----------------------|------|
| Compliance Description                  |                      | Data | Data Compliance Description |                      | Data |
| Yes                                     | Refuge 1 Length (In) | 54.0 | N/A                         | Gutter 1 Ponding?    | N/A  |
| Yes                                     | Refuge 1 Width (In)  | 99.0 | N/A                         | Gutter 1 Lip Ht (In) | N/A  |
| Yes                                     | Refuge 1 Slope (%)   | 0.8  | N/A                         | Gutter 1 Slope (%)   | N/A  |
| Yes                                     | Refuge 1 X Slope (%) | 2.0  | N/A                         | Gutter 1 X Slope (%) | N/A  |
| N/A                                     | Painted X Walk1?     | No   | N/A                         | DWS 1 Provided?      | N/A  |
| N/A                                     | X Walk 1 Direction   | To W | N/A                         | DWS 1 Contrast?      | N/A  |
| N/A                                     | X Walk 1 Width (In)  | N/A  | N/A                         | DWS 1 Length (In)    | N/A  |
| N/A                                     | Road 1 Slope (%)     | 1.4  | N/A                         | DWS 1 Full Width?    | N/A  |
| N/A                                     | Road 1 X Slope (%)   | 4.3  | N/A                         | DWS 1 Offset (In)    | N/A  |
|                                         |                      |      |                             |                      |      |
| Yes                                     | Refuge 2 Length (In) | 54.0 | N/A                         | Gutter 2 Ponding?    | N/A  |
| Yes                                     | Refuge 2 Width (In)  | 99.0 | N/A                         | Gutter 2 Lip Ht (In) | N/A  |
| Yes                                     | Refuge 2 Slope (%)   | 1.0  | N/A                         | Gutter 2 Slope (%)   | N/A  |
| Yes                                     | Refuge 2 X Slope (%) | 2.6  | N/A                         | Gutter 2 X Slope (%) | N/A  |
| N/A                                     | Painted X Walk2?     | No   | N/A                         | DWS 2 Provided?      | N/A  |
| N/A                                     | X Walk 2 Direction   | To E | N/A                         | DWS 2 Contrast?      | N/A  |
| N/A                                     | X Walk 2 Width (In)  | N/A  | N/A                         | DWS 2 Length (In)    | N/A  |
| N/A                                     | Road 2 Slope (%)     | 2.1  | N/A                         | DWS 2 Full Width?    | N/A  |
| N/A                                     | Road 2 X Slope (%)   | 3.4  | N/A                         | DWS 2 Offset (In)    | N/A  |
|                                         |                      |      |                             |                      |      |
| N/A                                     | Refuge 3 Length (in) | N/A  | N/A                         | Gutter 3 Ponding?    | N/A  |
| N/A                                     | Refuge 3 Width (in)  | N/A  | N/A                         | Gutter 3 Lip Ht (in) | N/A  |
| N/A                                     | Refuge 3 Slope (%)   | N/A  | N/A                         | Gutter 3 Slope (%)   | N/A  |
| N/A                                     | Refuge 3 XSlope (%)  | N/A  | N/A                         | Gutter 3 XSlope (%)  | N/A  |
|                                         |                      |      |                             |                      |      |