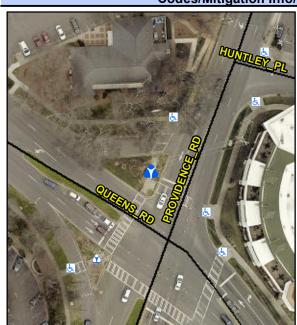

## Access Compliance Report Public Rights-of-Way (Island Curb Cuts)

<u>Data</u>

N/A

Intersection ID: 15800Main Street: PROVIDENCE\_RDCross Street: QUEENS\_RDLocation:NWADA ID: 98696827E2C7Curb Cut Type: IslandRefuge3Initial Pass/Fail: FailOverall Compliance: NoSeverity Score:60