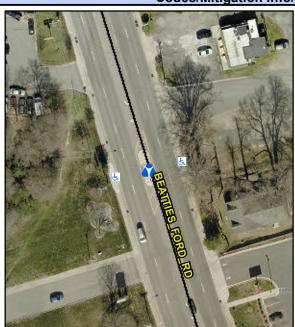

N/A

N/A

N/A

N/A

No

N/A

Intersection ID: 10020762 Main Street: BEATTIES\_FORD\_RD Cross Street: N/A Location: N

ADA ID: 99D73C428011 Curb Cut Type: MedianRefuge2 Initial Pass/Fail: Pass Overall Compliance: Yes Severity Score: 0.25