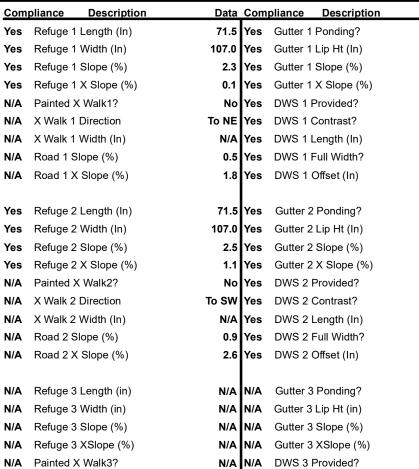

## Access Compliance Report Public Rights-of-Way (Island Curb Cuts)

Data

No

0.0

1.1

Yes

Yes

24.0

Yes

0.0

No

0.0

3.2

1.2

Yes

Yes

24.0

Yes

0.0

N/A

N/A

N/A

N/A

N/A

N/A

N/A

N/A

N/A

No

N/A

Intersection ID: 10020762 Main Street: BEATTIES\_FORD\_RD Cross Street: N/A Location: N

ADA ID: 99D73C428011 Curb Cut Type: MedianRefuge2 Initial Pass/Fail: Pass Overall Compliance: Yes Severity Score: 0.25

0.00

X Walk 3 Direction

X Walk 3 Width (in)

Road 3 Slope (%)

Road 3 XSlope (%)

Any Obstructions?

Obstruction Type

Surface Condition

N/A

N/A

N/A

N/A

N/A

Good

DWS 3 Contrast?

DWS 3 Length (in)

DWS 3 Full Width?

DWS 3 Offset (in)

N/A Storm Grate/Utility Type

Storm Grate/Utility Hazard?