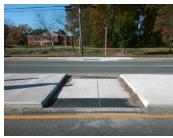

N/A

N/A

N/A

N/A

No

N/A

Intersection ID: 10020762 Main Street: BEATTIES\_FORD\_RD Cross Street: N/A Location: N

ADA ID: 99D73C428011 Curb Cut Type: MedianRefuge2 Initial Pass/Fail: Pass Overall Compliance: Yes Severity Score: 0.25