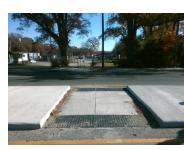

N/A

N/A

N/A

N/A

No

N/A

Intersection ID: 10020762 Main Street: BEATTIES\_FORD\_RD Cross Street: N/A Location: N

ADA ID: 99D73C428011 Curb Cut Type: MedianRefuge2 Initial Pass/Fail: Pass Overall Compliance: Yes Severity Score: 0.25