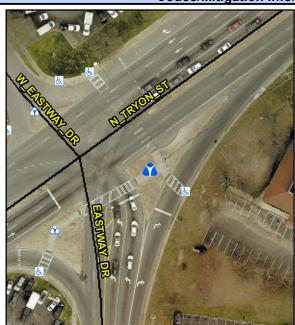

## Access Compliance Report Public Rights-of-Way (Island Curb Cuts)

Data

No

0.0

2.4

0.8

Intersection ID: 8739 Main Street: N\_TRYON\_ST Cross Street: W\_EASTWAY\_DR Location: SE

ADA ID: 9A35AFB9BFB3 Curb Cut Type: IslandRefuge3 Initial Pass/Fail: Pass Overall Compliance: No Severity Score: 12.75