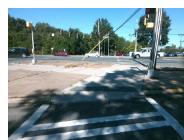

## Access Compliance Report Public Rights-of-Way (Island Curb Cuts)

Data

No

0.0

2.4

0.8

Intersection ID: 8739 Main Street: N\_TRYON\_ST Cross Street: W\_EASTWAY\_DR Location: SE

ADA ID: 9A35AFB9BFB3 Curb Cut Type: IslandRefuge3 Initial Pass/Fail: Pass Overall Compliance: No Severity Score: 12.75