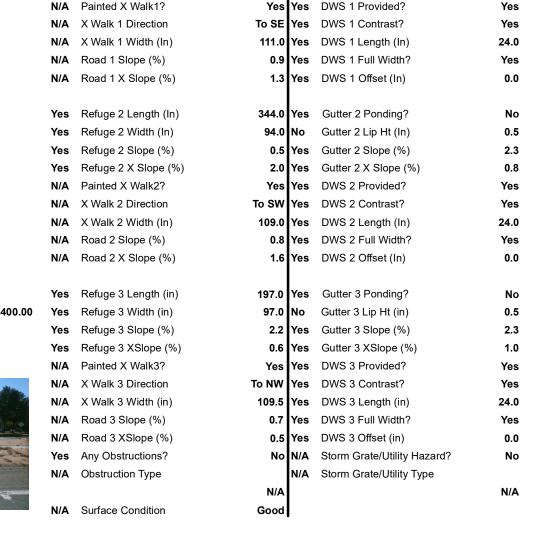

## Field Measurements/Component Compliance

3.9 Yes

83.0

1.0

Data Compliance

Yes Gutter 1 Ponding?

Gutter 1 Slope (%)

Gutter 1 X Slope (%)

89.0 Yes Gutter 1 Lip Ht (In)

Description

Description

Refuge 1 Length (In)

Refuge 1 Width (In)

Refuge 1 Slope (%)

Refuge 1 X Slope (%)

Compliance