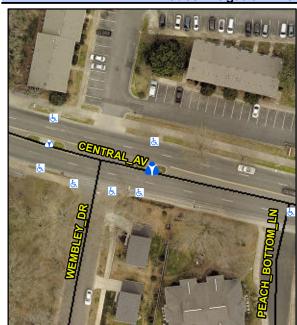

## Access Compliance Report Public Rights-of-Way (Island Curb Cuts)

Data

N/A

Intersection ID: 13588 Main Street: CENTRAL\_AV Cross Street: WEMBLEY\_DR Location: E

ADA ID: 9AA281C9D6AB Curb Cut Type: MedianRefuge2 Initial Pass/Fail: Fail Overall Compliance: No Severity Score: 1.25