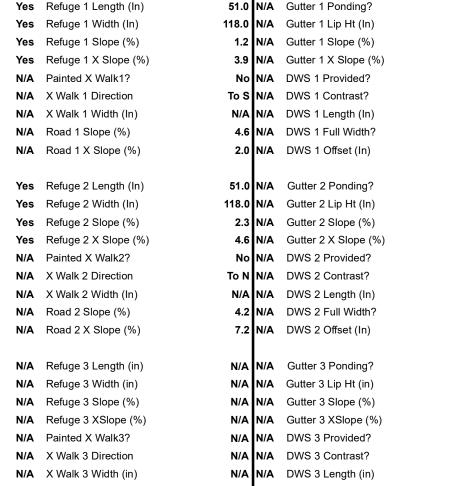

## Access Compliance Report Public Rights-of-Way (Island Curb Cuts)

Data

N/A

Intersection ID: 13588 Main Street: CENTRAL\_AV Cross Street: WEMBLEY\_DR Location: E

ADA ID: 9AA281C9D6AB Curb Cut Type: MedianRefuge2 Initial Pass/Fail: Fail Overall Compliance: No Severity Score: 1.25

Compliance

N/A

Road 3 Slope (%)

Road 3 XSlope (%)

Any Obstructions?

Obstruction Type

Surface Condition

Description

**Codes/Mitigation Info/Possible Solution** 

Field Measurements/Component Compliance

Data Compliance

Description

Possible Solutions:

Remove & Replace Entire Refuge.

Surveyor Notes:

N/A

PROW/ADA:

Total Cost: \$ 3000.00

N/A

N/A

N/A

Good

DWS 3 Full Width?

DWS 3 Offset (in)

N/A Storm Grate/Utility Type

Storm Grate/Utility Hazard?