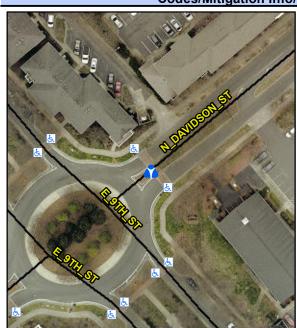

## Access Compliance Report Public Rights-of-Way (Island Curb Cuts)

<u>Data</u>

Intersection ID: 45096Main Street: E\_9TH\_STCross Street: N\_DAVIDSON\_STLocation:NEADA ID: 9AC703F5763CCurb Cut Type: MedianRefuge2Initial Pass/Fail: FailOverall Compliance: NoSeverity Score: 1.25