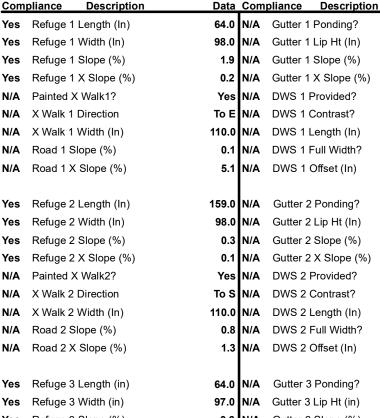

| Yes | Refuge 3 Length (in) | 64.0  | N/A | Gutter 3 Ponding?           | N/A |
|-----|----------------------|-------|-----|-----------------------------|-----|
| Yes | Refuge 3 Width (in)  | 97.0  | N/A | Gutter 3 Lip Ht (in)        | N/A |
| Yes | Refuge 3 Slope (%)   | 0.6   | N/A | Gutter 3 Slope (%)          | N/A |
| Yes | Refuge 3 XSlope (%)  | 3.4   | N/A | Gutter 3 XSlope (%)         | N/A |
| N/A | Painted X Walk3?     | Yes   | N/A | DWS 3 Provided?             | N/A |
| N/A | X Walk 3 Direction   | To NW | N/A | DWS 3 Contrast?             | N/A |
| N/A | X Walk 3 Width (in)  | 110.0 | N/A | DWS 3 Length (in)           | N/A |
| N/A | Road 3 Slope (%)     | 2.2   | N/A | DWS 3 Full Width?           | N/A |
| N/A | Road 3 XSlope (%)    | 0.2   | N/A | DWS 3 Offset (in)           | N/A |
| Yes | Any Obstructions?    | N/A   | N/A | Storm Grate/Utility Hazard? | N/A |
| N/A | Obstruction Type     |       | N/A | Storm Grate/Utility Type    |     |
|     |                      | N/A   |     |                             | N/A |
| N/A | Surface Condition    | Good  |     |                             |     |
|     |                      |       |     |                             |     |
|     |                      |       |     |                             |     |