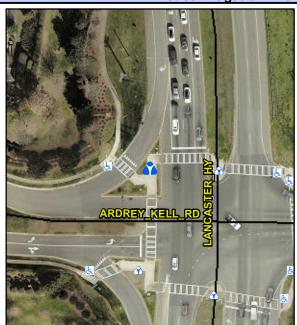

## Access Compliance Report Public Rights-of-Way (Island Curb Cuts)

Data

N/A

Intersection ID: 28389 Main Street: ARDREY\_KELL\_RD Cross Street: LANCASTER\_HY Location: NW
ADA ID: 9B72E7B850A8 Curb Cut Type: IslandRefuge3 Initial Pass/Fail: Fail Overall Compliance: No Severity Score: 35